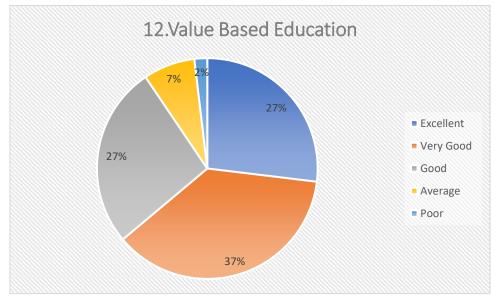

|                                                                  | CSE - 125 | EC - 16 |      |         |      |           | EE - 48 |      | Total - 534 |      |           |      |      |         |      |           |      |      |         |      |
|------------------------------------------------------------------|-----------|---------|------|---------|------|-----------|---------|------|-------------|------|-----------|------|------|---------|------|-----------|------|------|---------|------|
|                                                                  |           | Very    |      |         |      |           | Very    |      |             |      |           | Very |      |         | 1    |           | Very |      |         |      |
| Questions                                                        | Excellent | Good    | Good | Average | Poor | Excellent | Good    | Good | Average     | Poor | Excellent | Good | Good | Average | Poor | Excellent | Good | Good | Average | Poor |
| The Teaching-Learning Environment                                | 44        | 40      | 15   | 2       | C    | 19        | 44      | 24   | 13          | 0    | 31        | 50   | 19   | 0       | 0 (  | 34        | 38   | 17   |         | 3 0  |
| System of Monitoring Student's Progress                          | 39        | 40      | 18   | 3       | C    | 19        | 44      | 24   | 13          | 0    | 32        | 41   | 27   | 0       | 0 (  | 28        | 37   | 22   |         | 3 1  |
| Competence & Commitment of Faculty                               | 39        | 38      | 20   | 2       | C    | 19        | 38      | 24   | 19          | 0    | 39        | 34   | 26   | 0       | 0 (  | 31        | 34   | 22   |         | 4 1  |
| Encouragement provided to students for Participation in Academic |           |         |      |         |      |           |         |      |             |      |           |      |      |         |      |           |      |      |         |      |
| Programs                                                         | 42        | 44      | 20   | 4       | 1    | 25        | 31      | 29   | 13          | 0    | 22        | 46   | 27   | 5       | 0    | 31        | 38   | 20   |         | 4 1  |
| Promotion of Self Study                                          | 36        | 44      | 17   | 2       | 1    | 13        | 38      | 41   | 6           | 0    | 22        | 41   | 35   | 0       | ) 3  | 27        | 37   | 20   |         | õ 2  |
| Infrastructure Facilities                                        | 44        | 36      | 19   | 2       | C    | 38        | 31      | 29   | 0           | 0    | 32        | 43   | 24   | 0       | 0 (  | 35        | 31   | 22   |         | 4 1  |
| Learning Resources such as Library, Internet, Computer etc.      | 42        | 44      | 20   | 4       | C    | 19        | 44      | 35   | 0           | 0    | 24        | 51   | 24   | 0       | 0 (  | 37        | 31   | 22   |         | 4 1  |
| Support Services like Bank, Canteen,Student Center, Career       |           |         |      |         |      |           |         |      |             |      |           |      |      |         |      |           |      |      |         |      |
| Counseling Cell etc.                                             | 28        | 37      | 28   | 4       | C    | 25        | 38      | 29   | 6           | 0    | 19        | 54   | 24   | 3       | 0    | 32        | 30   | 24   |         | 4 1  |
| Enhancement of Student's Personality                             | 39        | 46      | 23   | 2       | 2    | 13        | 44      | 35   | 6           | 0    | 27        | 38   | 32   | 3       | s 0  | 30        | 37   | 21   |         | 5 2  |
| Provision of career oriented programmes                          | 40        | 48      | 22   | 3       | 2    | 19        | 25      | 41   | 13          | 0    | 27        | 51   | 19   | 3       | 0    | 29        | 34   | 25   |         | 7 2  |
| Trainings provided to groom them to Professional(Internship,     |           |         |      |         |      |           |         |      |             |      |           |      |      |         |      |           |      |      |         |      |
| Industrial Visits, Spoken English, Add on Courses, Soft Skills   |           |         |      |         |      |           |         |      |             |      |           |      |      |         |      |           |      |      |         |      |
| Programmes etc.)                                                 | 35        | 44      | 31   | 6       | 2    | 19        | 31      | 29   | 19          | 0    | 24        | 43   | 27   | 5       | 0    | 26        | 34   | 26   |         | 9 1  |
| Value Based Education                                            | 36        | 46      | 24   | 3       | C    | 6         | 63      | 24   | 6           | 0    | 24        | 43   | 27   | 5       | i 0  | 25        | 35   | 25   |         | 7 2  |
| Discipline Practices                                             | 37        | 46      | 16   | 3       | 0    | 6         | 50      | 41   | 0           | 0    | 32        | 46   | 22   | 0       | 0 (  | 28        | 37   | 21   |         | 4 1  |
| Parental Pride & Respect for the College                         | 36        | 43      | 16   | 4       | C    | 25        | 44      | 24   | 6           | 0    | 35        | 38   | 27   | 0       | 0 (  | 34        | 35   | 18   |         | 4 1  |
| Response & Communication with the College                        | 31        | 42      | 26   | 1       | C    | 19        | 50      | 24   | 6           | 0    | 24        | 43   | 30   | 3       | 0    | 30        | 35   | 21   |         | 4 1  |
| Overall Development of your ward                                 | 25        | 48      | 23   | 3       | 1    | 13        | 50      | 24   | 13          | 0    | 27        | 32   | 38   | 3       | 8 0  | 24        | 36   | 26   |         | 4 1  |