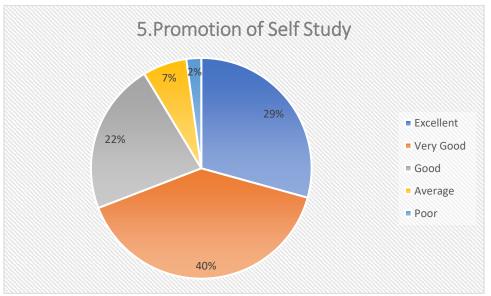

Principal

Parents Feedback Analysis 2021 – 2022

|                                                                                                                                                   | ASH - 199 |              |      |         |      | BM - 76   |              |      |         |      | BT - 51   |              | CE - 19 |         |      |           |              |      |         |      |
|---------------------------------------------------------------------------------------------------------------------------------------------------|-----------|--------------|------|---------|------|-----------|--------------|------|---------|------|-----------|--------------|---------|---------|------|-----------|--------------|------|---------|------|
| Questions                                                                                                                                         | Excellent | Very<br>Good | Good | Average | Poor | Excellent | Very<br>Good | Good | Average | Poor | Excellent | Very<br>Good | Good    | Average | Poor | Excellent | Very<br>Good | Good | Average | Poor |
| The Teaching-Learning Environment                                                                                                                 | 36        | 40           | 21   | 3       | 1    | 39        | 45           | 16   | 5       | 0    | 29        | 45           | 22      | 2       | 0    | 32        | 47           | 21   | 0       | 0    |
| System of Monitoring Student's Progress                                                                                                           | 29        | 40           | 29   | 2       | 1    | 29        | 49           | 21   | 8       | 1    | 25        | 29           | 29      | 4       | 0    | 32        | 53           | 16   | 0       | 0    |
| Competence & Commitment of Faculty                                                                                                                | 33        | 37           | 26   | 4       | 1    | 38        | 37           | 22   | 7       | 1    | 24        | 35           | 27      | 6       | 0    | 32        | 47           | 16   | 5       | 0    |
| Encouragement provided to students for Participation in Academic Programs                                                                         | 36        | 41           | 20   | 3       | 1    | 26        | 47           | 25   | 8       | 1    | 29        | 31           | 27      | 6       | 0    | 16        | 58           | 26   | 0       | 0    |
| Promotion of Self Study                                                                                                                           | 30        | 36           | 23   | 9       | 3    | 30        | 49           | 18   | 7       | 3    | 24        | 39           | 22      | 8       | 2    | 11        | 32           | 53   | 5       | 0    |
| Infrastructure Facilities                                                                                                                         | 32        | 35           | 28   | 5       | 1    | 42        | 34           | 22   | 7       | 1    | 37        | 20           | 25      | 2       | 0    | 42        | 42           | 16   | 0       | 0    |
| Learning Resources such as Library,Internet, Computer etc.                                                                                        | 41        | 32           | 25   | 2       | 1    | 47        | 25           | 25   | 8       | 1    | 39        | 25           | 18      | 10      | 0    | 32        | 37           | 32   | 0       | 0    |
| Support Services like Bank, Canteen, Student Center, Career<br>Counseling Cell etc.                                                               | 43        | 30           | 22   | 4       | 2    | 32        | 38           | 29   | 7       | 0    | 37        | 24           | 24      | 6       | 4    | 16        | 32           | 53   | 0       | 0    |
| Enhancement of Student's Personality                                                                                                              | 35        | 36           | 23   | 5       | 2    | 28        | 51           | 17   | 9       | 4    | 27        | 29           | 25      | 8       | 0    | 32        | 32           | 32   | 5       | 0    |
| Provision of career oriented programmes                                                                                                           | 27        | 35           | 28   | 10      | 1    | 36        | 36           | 24   | 11      | 5    | 27        | 22           | 33      | 8       | 2    | 21        | 42           | 37   | 0       | 0    |
| Trainings provided to groom them to Professional(Internship,<br>Industrial Visits, Spoken English,Add on Courses, Soft Skills<br>Programmes etc.) | 25        | 35           | 29   | 11      | 2    | 34        | 39           | 22   | 7       | 1    | 24        | 27           | 27      | 14      | 0    | 16        | 42           | 32   | 11      | 0    |
| Value Based Education                                                                                                                             | 22        | 31           | 33   | 11      | 4    | 32        | 45           | 22   | 7       | 1    | 27        | 25           | 27      | 12      | 0    | 37        | 47           | 16   | 0       | 0    |
| Discipline Practices                                                                                                                              | 26        | 40           | 28   | 5       | 2    | 30        | 43           | 22   | 7       | 1    | 33        | 25           | 24      | 6       | 0    | 53        | 42           | 5    | 0       | 0    |
| Parental Pride & Respect for the College                                                                                                          | 39        | 36           | 22   | 3       | 1    | 41        | 42           | 16   | 8       | 1    | 29        | 33           | 25      | 6       | 0    | 47        | 37           | 16   | 0       | 0    |
| Response & Communication with the College                                                                                                         | 34        | 38           | 25   | 3       | 1    | 39        | 42           | 16   | 11      | 3    | 29        | 29           | 16      | 12      | 2    | 42        | 26           | 32   | 0       | 0    |
| Overall Development of your ward                                                                                                                  | 30        | 34           | 30   | 6       | 1    | 21        | 36           | 40   | 3       | 0    | 31        | 29           | 25      | 2       | 4    | 21        | 58           | 21   | 0       | 0    |

|                                                                  | CSE - 125 | EC - 16 |      |         |      |           | EE - 48 |      | Total - 534 |      |           |      |      |         |      |           |      |      |         |      |
|------------------------------------------------------------------|-----------|---------|------|---------|------|-----------|---------|------|-------------|------|-----------|------|------|---------|------|-----------|------|------|---------|------|
|                                                                  |           | Very    |      |         |      |           | Very    |      |             |      |           | Very |      |         | 1    |           | Very |      |         |      |
| Questions                                                        | Excellent | Good    | Good | Average | Poor | Excellent | Good    | Good | Average     | Poor | Excellent | Good | Good | Average | Poor | Excellent | Good | Good | Average | Poor |
| The Teaching-Learning Environment                                | 44        | 40      | 15   | 2       | C    | 19        | 44      | 24   | 13          | 0    | 31        | 50   | 19   | 0       | 0 (  | 34        | 38   | 17   |         | 3 0  |
| System of Monitoring Student's Progress                          | 39        | 40      | 18   | 3       | C    | 19        | 44      | 24   | 13          | 0    | 32        | 41   | 27   | 0       | 0 (  | 28        | 37   | 22   |         | 3 1  |
| Competence & Commitment of Faculty                               | 39        | 38      | 20   | 2       | C    | 19        | 38      | 24   | 19          | 0    | 39        | 34   | 26   | 0       | 0 (  | 31        | 34   | 22   |         | 4 1  |
| Encouragement provided to students for Participation in Academic |           |         |      |         |      |           |         |      |             |      |           |      |      |         |      |           |      |      |         |      |
| Programs                                                         | 42        | 44      | 20   | 4       | 1    | 25        | 31      | 29   | 13          | 0    | 22        | 46   | 27   | 5       | 0    | 31        | 38   | 20   |         | 4 1  |
| Promotion of Self Study                                          | 36        | 44      | 17   | 2       | 1    | 13        | 38      | 41   | 6           | 0    | 22        | 41   | 35   | 0       | ) 3  | 27        | 37   | 20   |         | õ 2  |
| Infrastructure Facilities                                        | 44        | 36      | 19   | 2       | C    | 38        | 31      | 29   | 0           | 0    | 32        | 43   | 24   | 0       | 0 (  | 35        | 31   | 22   |         | 4 1  |
| Learning Resources such as Library, Internet, Computer etc.      | 42        | 44      | 20   | 4       | C    | 19        | 44      | 35   | 0           | 0    | 24        | 51   | 24   | 0       | 0 (  | 37        | 31   | 22   |         | 4 1  |
| Support Services like Bank, Canteen,Student Center, Career       |           |         |      |         |      |           |         |      |             |      |           |      |      |         |      |           |      |      |         |      |
| Counseling Cell etc.                                             | 28        | 37      | 28   | 4       | C    | 25        | 38      | 29   | 6           | 0    | 19        | 54   | 24   | 3       | 0    | 32        | 30   | 24   |         | 4 1  |
| Enhancement of Student's Personality                             | 39        | 46      | 23   | 2       | 2    | 13        | 44      | 35   | 6           | 0    | 27        | 38   | 32   | 3       | s 0  | 30        | 37   | 21   |         | 5 2  |
| Provision of career oriented programmes                          | 40        | 48      | 22   | 3       | 2    | 19        | 25      | 41   | 13          | 0    | 27        | 51   | 19   | 3       | 0    | 29        | 34   | 25   |         | 7 2  |
| Trainings provided to groom them to Professional(Internship,     |           |         |      |         |      |           |         |      |             |      |           |      |      |         |      |           |      |      |         |      |
| Industrial Visits, Spoken English, Add on Courses, Soft Skills   |           |         |      |         |      |           |         |      |             |      |           |      |      |         |      |           |      |      |         |      |
| Programmes etc.)                                                 | 35        | 44      | 31   | 6       | 2    | 19        | 31      | 29   | 19          | 0    | 24        | 43   | 27   | 5       | 0    | 26        | 34   | 26   |         | 9 1  |
| Value Based Education                                            | 36        | 46      | 24   | 3       | C    | 6         | 63      | 24   | 6           | 0    | 24        | 43   | 27   | 5       | i 0  | 25        | 35   | 25   |         | 7 2  |
| Discipline Practices                                             | 37        | 46      | 16   | 3       | 0    | 6         | 50      | 41   | 0           | 0    | 32        | 46   | 22   | 0       | 0 (  | 28        | 37   | 21   |         | 4 1  |
| Parental Pride & Respect for the College                         | 36        | 43      | 16   | 4       | C    | 25        | 44      | 24   | 6           | 0    | 35        | 38   | 27   | 0       | 0 (  | 34        | 35   | 18   |         | 4 1  |
| Response & Communication with the College                        | 31        | 42      | 26   | 1       | C    | 19        | 50      | 24   | 6           | 0    | 24        | 43   | 30   | 3       | 0    | 30        | 35   | 21   |         | 4 1  |
| Overall Development of your ward                                 | 25        | 48      | 23   | 3       | 1    | 13        | 50      | 24   | 13          | 0    | 27        | 32   | 38   | 3       | 8 0  | 24        | 36   | 26   |         | 4 1  |