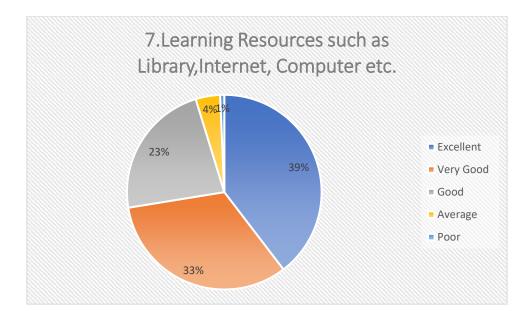

Principal

Parents Feedback Analysis 2021 – 2022

|                                                                                                                                                   | ASH - 199 |              |      |         |      | BM - 76   |              |      |         |      | BT - 51   |              | CE - 19 |         |      |           |              |      |         |      |
|---------------------------------------------------------------------------------------------------------------------------------------------------|-----------|--------------|------|---------|------|-----------|--------------|------|---------|------|-----------|--------------|---------|---------|------|-----------|--------------|------|---------|------|
| Questions                                                                                                                                         | Excellent | Very<br>Good | Good | Average | Poor | Excellent | Very<br>Good | Good | Average | Poor | Excellent | Very<br>Good | Good    | Average | Poor | Excellent | Very<br>Good | Good | Average | Poor |
| The Teaching-Learning Environment                                                                                                                 | 36        | 40           | 21   | 3       | 1    | 39        | 45           | 16   | 5       | 0    | 29        | 45           | 22      | 2       | 0    | 32        | 47           | 21   | 0       | 0    |
| System of Monitoring Student's Progress                                                                                                           | 29        | 40           | 29   | 2       | 1    | 29        | 49           | 21   | 8       | 1    | 25        | 29           | 29      | 4       | 0    | 32        | 53           | 16   | 0       | 0    |
| Competence & Commitment of Faculty                                                                                                                | 33        | 37           | 26   | 4       | 1    | 38        | 37           | 22   | 7       | 1    | 24        | 35           | 27      | 6       | 0    | 32        | 47           | 16   | 5       | 0    |
| Encouragement provided to students for Participation in Academic Programs                                                                         | 36        | 41           | 20   | 3       | 1    | 26        | 47           | 25   | 8       | 1    | 29        | 31           | 27      | 6       | 0    | 16        | 58           | 26   | 0       | 0    |
| Promotion of Self Study                                                                                                                           | 30        | 36           | 23   | 9       | 3    | 30        | 49           | 18   | 7       | 3    | 24        | 39           | 22      | 8       | 2    | 11        | 32           | 53   | 5       | 0    |
| Infrastructure Facilities                                                                                                                         | 32        | 35           | 28   | 5       | 1    | 42        | 34           | 22   | 7       | 1    | 37        | 20           | 25      | 2       | 0    | 42        | 42           | 16   | 0       | 0    |
| Learning Resources such as Library,Internet, Computer etc.                                                                                        | 41        | 32           | 25   | 2       | 1    | 47        | 25           | 25   | 8       | 1    | 39        | 25           | 18      | 10      | 0    | 32        | 37           | 32   | 0       | 0    |
| Support Services like Bank, Canteen, Student Center, Career<br>Counseling Cell etc.                                                               | 43        | 30           | 22   | 4       | 2    | 32        | 38           | 29   | 7       | 0    | 37        | 24           | 24      | 6       | 4    | 16        | 32           | 53   | 0       | 0    |
| Enhancement of Student's Personality                                                                                                              | 35        | 36           | 23   | 5       | 2    | 28        | 51           | 17   | 9       | 4    | 27        | 29           | 25      | 8       | 0    | 32        | 32           | 32   | 5       | 0    |
| Provision of career oriented programmes                                                                                                           | 27        | 35           | 28   | 10      | 1    | 36        | 36           | 24   | 11      | 5    | 27        | 22           | 33      | 8       | 2    | 21        | 42           | 37   | 0       | 0    |
| Trainings provided to groom them to Professional(Internship,<br>Industrial Visits, Spoken English,Add on Courses, Soft Skills<br>Programmes etc.) | 25        | 35           | 29   | 11      | 2    | 34        | 39           | 22   | 7       | 1    | 24        | 27           | 27      | 14      | 0    | 16        | 42           | 32   | 11      | 0    |
| Value Based Education                                                                                                                             | 22        | 31           | 33   | 11      | 4    | 32        | 45           | 22   | 7       | 1    | 27        | 25           | 27      | 12      | 0    | 37        | 47           | 16   | 0       | 0    |
| Discipline Practices                                                                                                                              | 26        | 40           | 28   | 5       | 2    | 30        | 43           | 22   | 7       | 1    | 33        | 25           | 24      | 6       | 0    | 53        | 42           | 5    | 0       | 0    |
| Parental Pride & Respect for the College                                                                                                          | 39        | 36           | 22   | 3       | 1    | 41        | 42           | 16   | 8       | 1    | 29        | 33           | 25      | 6       | 0    | 47        | 37           | 16   | 0       | 0    |
| Response & Communication with the College                                                                                                         | 34        | 38           | 25   | 3       | 1    | 39        | 42           | 16   | 11      | 3    | 29        | 29           | 16      | 12      | 2    | 42        | 26           | 32   | 0       | 0    |
| Overall Development of your ward                                                                                                                  | 30        | 34           | 30   | 6       | 1    | 21        | 36           | 40   | 3       | 0    | 31        | 29           | 25      | 2       | 4    | 21        | 58           | 21   | 0       | 0    |

|                                                                  | CSE - 125 | EC - 16 |      |         |      |           | EE - 48 |      | Total - 534 |      |           |      |      |         |      |           |      |      |         |      |
|------------------------------------------------------------------|-----------|---------|------|---------|------|-----------|---------|------|-------------|------|-----------|------|------|---------|------|-----------|------|------|---------|------|
|                                                                  |           | Very    |      |         |      |           | Very    |      |             |      |           | Very |      |         | 1    |           | Very |      |         |      |
| Questions                                                        | Excellent | Good    | Good | Average | Poor | Excellent | Good    | Good | Average     | Poor | Excellent | Good | Good | Average | Poor | Excellent | Good | Good | Average | Poor |
| The Teaching-Learning Environment                                | 44        | 40      | 15   | 2       | C    | 19        | 44      | 24   | 13          | 0    | 31        | 50   | 19   | 0       | 0 (  | 34        | 38   | 17   |         | 3 0  |
| System of Monitoring Student's Progress                          | 39        | 40      | 18   | 3       | C    | 19        | 44      | 24   | 13          | 0    | 32        | 41   | 27   | 0       | 0 (  | 28        | 37   | 22   |         | 3 1  |
| Competence & Commitment of Faculty                               | 39        | 38      | 20   | 2       | C    | 19        | 38      | 24   | 19          | 0    | 39        | 34   | 26   | 0       | 0 (  | 31        | 34   | 22   |         | 4 1  |
| Encouragement provided to students for Participation in Academic |           |         |      |         |      |           |         |      |             |      |           |      |      |         |      |           |      |      |         |      |
| Programs                                                         | 42        | 44      | 20   | 4       | 1    | 25        | 31      | 29   | 13          | 0    | 22        | 46   | 27   | 5       | 0    | 31        | 38   | 20   |         | 4 1  |
| Promotion of Self Study                                          | 36        | 44      | 17   | 2       | 1    | 13        | 38      | 41   | 6           | 0    | 22        | 41   | 35   | 0       | ) 3  | 27        | 37   | 20   |         | õ 2  |
| Infrastructure Facilities                                        | 44        | 36      | 19   | 2       | C    | 38        | 31      | 29   | 0           | 0    | 32        | 43   | 24   | 0       | 0 (  | 35        | 31   | 22   |         | 4 1  |
| Learning Resources such as Library, Internet, Computer etc.      | 42        | 44      | 20   | 4       | C    | 19        | 44      | 35   | 0           | 0    | 24        | 51   | 24   | 0       | 0 (  | 37        | 31   | 22   |         | 4 1  |
| Support Services like Bank, Canteen,Student Center, Career       |           |         |      |         |      |           |         |      |             |      |           |      |      |         |      |           |      |      |         |      |
| Counseling Cell etc.                                             | 28        | 37      | 28   | 4       | C    | 25        | 38      | 29   | 6           | 0    | 19        | 54   | 24   | 3       | 0    | 32        | 30   | 24   |         | 4 1  |
| Enhancement of Student's Personality                             | 39        | 46      | 23   | 2       | 2    | 13        | 44      | 35   | 6           | 0    | 27        | 38   | 32   | 3       | s 0  | 30        | 37   | 21   |         | 5 2  |
| Provision of career oriented programmes                          | 40        | 48      | 22   | 3       | 2    | 19        | 25      | 41   | 13          | 0    | 27        | 51   | 19   | 3       | 0    | 29        | 34   | 25   |         | 7 2  |
| Trainings provided to groom them to Professional(Internship,     |           |         |      |         |      |           |         |      |             |      |           |      |      |         |      |           |      |      |         |      |
| Industrial Visits, Spoken English, Add on Courses, Soft Skills   |           |         |      |         |      |           |         |      |             |      |           |      |      |         |      |           |      |      |         |      |
| Programmes etc.)                                                 | 35        | 44      | 31   | 6       | 2    | 19        | 31      | 29   | 19          | 0    | 24        | 43   | 27   | 5       | 0    | 26        | 34   | 26   |         | 9 1  |
| Value Based Education                                            | 36        | 46      | 24   | 3       | C    | 6         | 63      | 24   | 6           | 0    | 24        | 43   | 27   | 5       | i 0  | 25        | 35   | 25   |         | 7 2  |
| Discipline Practices                                             | 37        | 46      | 16   | 3       | 0    | 6         | 50      | 41   | 0           | 0    | 32        | 46   | 22   | 0       | 0 (  | 28        | 37   | 21   |         | 4 1  |
| Parental Pride & Respect for the College                         | 36        | 43      | 16   | 4       | C    | 25        | 44      | 24   | 6           | 0    | 35        | 38   | 27   | 0       | 0 (  | 34        | 35   | 18   |         | 4 1  |
| Response & Communication with the College                        | 31        | 42      | 26   | 1       | C    | 19        | 50      | 24   | 6           | 0    | 24        | 43   | 30   | 3       | 0    | 30        | 35   | 21   |         | 4 1  |
| Overall Development of your ward                                 | 25        | 48      | 23   | 3       | 1    | 13        | 50      | 24   | 13          | 0    | 27        | 32   | 38   | 3       | 8 0  | 24        | 36   | 26   |         | 4 1  |