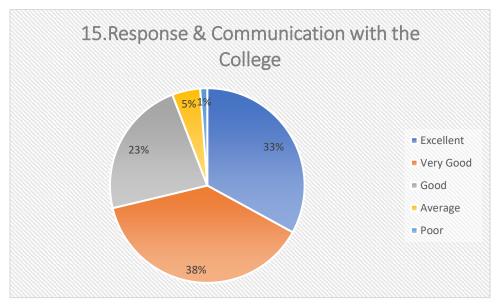

Principal

Parents Feedback Analysis 2021 – 2022

|                                                                                                                                                   | ASH - 199 |              |      |         |      | BM - 76   |              |      |         |      | BT - 51   |              | CE - 19 |         |      |           |              |      |         |      |
|---------------------------------------------------------------------------------------------------------------------------------------------------|-----------|--------------|------|---------|------|-----------|--------------|------|---------|------|-----------|--------------|---------|---------|------|-----------|--------------|------|---------|------|
| Questions                                                                                                                                         | Excellent | Very<br>Good | Good | Average | Poor | Excellent | Very<br>Good | Good | Average | Poor | Excellent | Very<br>Good | Good    | Average | Poor | Excellent | Very<br>Good | Good | Average | Poor |
| The Teaching-Learning Environment                                                                                                                 | 36        | 40           | 21   | 3       | 1    | 39        | 45           | 16   | 5       | 0    | 29        | 45           | 22      | 2       | 0    | 32        | 47           | 21   | 0       | 0    |
| System of Monitoring Student's Progress                                                                                                           | 29        | 40           | 29   | 2       | 1    | 29        | 49           | 21   | 8       | 1    | 25        | 29           | 29      | 4       | 0    | 32        | 53           | 16   | 0       | 0    |
| Competence & Commitment of Faculty                                                                                                                | 33        | 37           | 26   | 4       | 1    | 38        | 37           | 22   | 7       | 1    | 24        | 35           | 27      | 6       | 0    | 32        | 47           | 16   | 5       | 0    |
| Encouragement provided to students for Participation in Academic Programs                                                                         | 36        | 41           | 20   | 3       | 1    | 26        | 47           | 25   | 8       | 1    | 29        | 31           | 27      | 6       | 0    | 16        | 58           | 26   | 0       | 0    |
| Promotion of Self Study                                                                                                                           | 30        | 36           | 23   | 9       | 3    | 30        | 49           | 18   | 7       | 3    | 24        | 39           | 22      | 8       | 2    | 11        | 32           | 53   | 5       | 0    |
| Infrastructure Facilities                                                                                                                         | 32        | 35           | 28   | 5       | 1    | 42        | 34           | 22   | 7       | 1    | 37        | 20           | 25      | 2       | 0    | 42        | 42           | 16   | 0       | 0    |
| Learning Resources such as Library,Internet, Computer etc.                                                                                        | 41        | 32           | 25   | 2       | 1    | 47        | 25           | 25   | 8       | 1    | 39        | 25           | 18      | 10      | 0    | 32        | 37           | 32   | 0       | 0    |
| Support Services like Bank, Canteen, Student Center, Career<br>Counseling Cell etc.                                                               | 43        | 30           | 22   | 4       | 2    | 32        | 38           | 29   | 7       | 0    | 37        | 24           | 24      | 6       | 4    | 16        | 32           | 53   | 0       | 0    |
| Enhancement of Student's Personality                                                                                                              | 35        | 36           | 23   | 5       | 2    | 28        | 51           | 17   | 9       | 4    | 27        | 29           | 25      | 8       | 0    | 32        | 32           | 32   | 5       | 0    |
| Provision of career oriented programmes                                                                                                           | 27        | 35           | 28   | 10      | 1    | 36        | 36           | 24   | 11      | 5    | 27        | 22           | 33      | 8       | 2    | 21        | 42           | 37   | 0       | 0    |
| Trainings provided to groom them to Professional(Internship,<br>Industrial Visits, Spoken English,Add on Courses, Soft Skills<br>Programmes etc.) | 25        | 35           | 29   | 11      | 2    | 34        | 39           | 22   | 7       | 1    | 24        | 27           | 27      | 14      | 0    | 16        | 42           | 32   | 11      | 0    |
| Value Based Education                                                                                                                             | 22        | 31           | 33   | 11      | 4    | 32        | 45           | 22   | 7       | 1    | 27        | 25           | 27      | 12      | 0    | 37        | 47           | 16   | 0       | 0    |
| Discipline Practices                                                                                                                              | 26        | 40           | 28   | 5       | 2    | 30        | 43           | 22   | 7       | 1    | 33        | 25           | 24      | 6       | 0    | 53        | 42           | 5    | 0       | 0    |
| Parental Pride & Respect for the College                                                                                                          | 39        | 36           | 22   | 3       | 1    | 41        | 42           | 16   | 8       | 1    | 29        | 33           | 25      | 6       | 0    | 47        | 37           | 16   | 0       | 0    |
| Response & Communication with the College                                                                                                         | 34        | 38           | 25   | 3       | 1    | 39        | 42           | 16   | 11      | 3    | 29        | 29           | 16      | 12      | 2    | 42        | 26           | 32   | 0       | 0    |
| Overall Development of your ward                                                                                                                  | 30        | 34           | 30   | 6       | 1    | 21        | 36           | 40   | 3       | 0    | 31        | 29           | 25      | 2       | 4    | 21        | 58           | 21   | 0       | 0    |

|                                                                  | CSE - 125 | EC - 16 |      |         |      |           | EE - 48 |      | Total - 534 |      |           |      |      |         |      |           |      |      |         |      |
|------------------------------------------------------------------|-----------|---------|------|---------|------|-----------|---------|------|-------------|------|-----------|------|------|---------|------|-----------|------|------|---------|------|
|                                                                  |           | Very    |      |         |      |           | Very    |      |             |      |           | Very |      |         | 1    |           | Very |      |         |      |
| Questions                                                        | Excellent | Good    | Good | Average | Poor | Excellent | Good    | Good | Average     | Poor | Excellent | Good | Good | Average | Poor | Excellent | Good | Good | Average | Poor |
| The Teaching-Learning Environment                                | 44        | 40      | 15   | 2       | C    | 19        | 44      | 24   | 13          | 0    | 31        | 50   | 19   | 0       | 0 (  | 34        | 38   | 17   |         | 3 0  |
| System of Monitoring Student's Progress                          | 39        | 40      | 18   | 3       | C    | 19        | 44      | 24   | 13          | 0    | 32        | 41   | 27   | 0       | 0 (  | 28        | 37   | 22   |         | 3 1  |
| Competence & Commitment of Faculty                               | 39        | 38      | 20   | 2       | C    | 19        | 38      | 24   | 19          | 0    | 39        | 34   | 26   | 0       | 0 (  | 31        | 34   | 22   |         | 4 1  |
| Encouragement provided to students for Participation in Academic |           |         |      |         |      |           |         |      |             |      |           |      |      |         |      |           |      |      |         |      |
| Programs                                                         | 42        | 44      | 20   | 4       | 1    | 25        | 31      | 29   | 13          | 0    | 22        | 46   | 27   | 5       | 0    | 31        | 38   | 20   |         | 4 1  |
| Promotion of Self Study                                          | 36        | 44      | 17   | 2       | 1    | 13        | 38      | 41   | 6           | 0    | 22        | 41   | 35   | 0       | ) 3  | 27        | 37   | 20   |         | õ 2  |
| Infrastructure Facilities                                        | 44        | 36      | 19   | 2       | C    | 38        | 31      | 29   | 0           | 0    | 32        | 43   | 24   | 0       | 0 (  | 35        | 31   | 22   |         | 4 1  |
| Learning Resources such as Library, Internet, Computer etc.      | 42        | 44      | 20   | 4       | C    | 19        | 44      | 35   | 0           | 0    | 24        | 51   | 24   | 0       | 0 (  | 37        | 31   | 22   |         | 4 1  |
| Support Services like Bank, Canteen,Student Center, Career       |           |         |      |         |      |           |         |      |             |      |           |      |      |         |      |           |      |      |         |      |
| Counseling Cell etc.                                             | 28        | 37      | 28   | 4       | C    | 25        | 38      | 29   | 6           | 0    | 19        | 54   | 24   | 3       | 0    | 32        | 30   | 24   |         | 4 1  |
| Enhancement of Student's Personality                             | 39        | 46      | 23   | 2       | 2    | 13        | 44      | 35   | 6           | 0    | 27        | 38   | 32   | 3       | s 0  | 30        | 37   | 21   |         | 5 2  |
| Provision of career oriented programmes                          | 40        | 48      | 22   | 3       | 2    | 19        | 25      | 41   | 13          | 0    | 27        | 51   | 19   | 3       | 0    | 29        | 34   | 25   |         | 7 2  |
| Trainings provided to groom them to Professional(Internship,     |           |         |      |         |      |           |         |      |             |      |           |      |      |         |      |           |      |      |         |      |
| Industrial Visits, Spoken English, Add on Courses, Soft Skills   |           |         |      |         |      |           |         |      |             |      |           |      |      |         |      |           |      |      |         |      |
| Programmes etc.)                                                 | 35        | 44      | 31   | 6       | 2    | 19        | 31      | 29   | 19          | 0    | 24        | 43   | 27   | 5       | 0    | 26        | 34   | 26   |         | 9 1  |
| Value Based Education                                            | 36        | 46      | 24   | 3       | C    | 6         | 63      | 24   | 6           | 0    | 24        | 43   | 27   | 5       | i 0  | 25        | 35   | 25   |         | 7 2  |
| Discipline Practices                                             | 37        | 46      | 16   | 3       | 0    | 6         | 50      | 41   | 0           | 0    | 32        | 46   | 22   | 0       | 0 (  | 28        | 37   | 21   |         | 4 1  |
| Parental Pride & Respect for the College                         | 36        | 43      | 16   | 4       | C    | 25        | 44      | 24   | 6           | 0    | 35        | 38   | 27   | 0       | 0 (  | 34        | 35   | 18   |         | 4 1  |
| Response & Communication with the College                        | 31        | 42      | 26   | 1       | C    | 19        | 50      | 24   | 6           | 0    | 24        | 43   | 30   | 3       | 0    | 30        | 35   | 21   |         | 4 1  |
| Overall Development of your ward                                 | 25        | 48      | 23   | 3       | 1    | 13        | 50      | 24   | 13          | 0    | 27        | 32   | 38   | 3       | 8 0  | 24        | 36   | 26   |         | 4 1  |