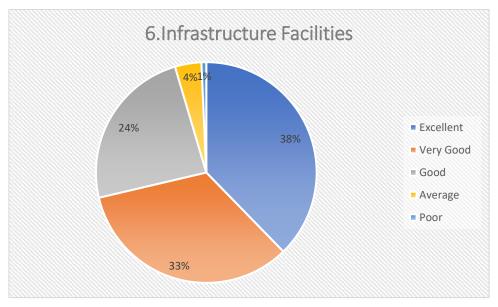

Principal

Parents Feedback Analysis 2021 – 2022

|                                                                                                                                                   | ASH - 199 |              |      |         |      | BM - 76   |              |      |         |      | BT - 51   |              | CE - 19 |         |      |           |              |      |         |      |
|---------------------------------------------------------------------------------------------------------------------------------------------------|-----------|--------------|------|---------|------|-----------|--------------|------|---------|------|-----------|--------------|---------|---------|------|-----------|--------------|------|---------|------|
| Questions                                                                                                                                         | Excellent | Very<br>Good | Good | Average | Poor | Excellent | Very<br>Good | Good | Average | Poor | Excellent | Very<br>Good | Good    | Average | Poor | Excellent | Very<br>Good | Good | Average | Poor |
| The Teaching-Learning Environment                                                                                                                 | 36        | 40           | 21   | 3       | 1    | 39        | 45           | 16   | 5       | 0    | 29        | 45           | 22      | 2       | 0    | 32        | 47           | 21   | 0       | 0    |
| System of Monitoring Student's Progress                                                                                                           | 29        | 40           | 29   | 2       | 1    | 29        | 49           | 21   | 8       | 1    | 25        | 29           | 29      | 4       | 0    | 32        | 53           | 16   | 0       | 0    |
| Competence & Commitment of Faculty                                                                                                                | 33        | 37           | 26   | 4       | 1    | 38        | 37           | 22   | 7       | 1    | 24        | 35           | 27      | 6       | 0    | 32        | 47           | 16   | 5       | 0    |
| Encouragement provided to students for Participation in Academic Programs                                                                         | 36        | 41           | 20   | 3       | 1    | 26        | 47           | 25   | 8       | 1    | 29        | 31           | 27      | 6       | 0    | 16        | 58           | 26   | 0       | 0    |
| Promotion of Self Study                                                                                                                           | 30        | 36           | 23   | 9       | 3    | 30        | 49           | 18   | 7       | 3    | 24        | 39           | 22      | 8       | 2    | 11        | 32           | 53   | 5       | 0    |
| Infrastructure Facilities                                                                                                                         | 32        | 35           | 28   | 5       | 1    | 42        | 34           | 22   | 7       | 1    | 37        | 20           | 25      | 2       | 0    | 42        | 42           | 16   | 0       | 0    |
| Learning Resources such as Library,Internet, Computer etc.                                                                                        | 41        | 32           | 25   | 2       | 1    | 47        | 25           | 25   | 8       | 1    | 39        | 25           | 18      | 10      | 0    | 32        | 37           | 32   | 0       | 0    |
| Support Services like Bank, Canteen, Student Center, Career<br>Counseling Cell etc.                                                               | 43        | 30           | 22   | 4       | 2    | 32        | 38           | 29   | 7       | 0    | 37        | 24           | 24      | 6       | 4    | 16        | 32           | 53   | 0       | 0    |
| Enhancement of Student's Personality                                                                                                              | 35        | 36           | 23   | 5       | 2    | 28        | 51           | 17   | 9       | 4    | 27        | 29           | 25      | 8       | 0    | 32        | 32           | 32   | 5       | 0    |
| Provision of career oriented programmes                                                                                                           | 27        | 35           | 28   | 10      | 1    | 36        | 36           | 24   | 11      | 5    | 27        | 22           | 33      | 8       | 2    | 21        | 42           | 37   | 0       | 0    |
| Trainings provided to groom them to Professional(Internship,<br>Industrial Visits, Spoken English,Add on Courses, Soft Skills<br>Programmes etc.) | 25        | 35           | 29   | 11      | 2    | 34        | 39           | 22   | 7       | 1    | 24        | 27           | 27      | 14      | 0    | 16        | 42           | 32   | 11      | 0    |
| Value Based Education                                                                                                                             | 22        | 31           | 33   | 11      | 4    | 32        | 45           | 22   | 7       | 1    | 27        | 25           | 27      | 12      | 0    | 37        | 47           | 16   | 0       | 0    |
| Discipline Practices                                                                                                                              | 26        | 40           | 28   | 5       | 2    | 30        | 43           | 22   | 7       | 1    | 33        | 25           | 24      | 6       | 0    | 53        | 42           | 5    | 0       | 0    |
| Parental Pride & Respect for the College                                                                                                          | 39        | 36           | 22   | 3       | 1    | 41        | 42           | 16   | 8       | 1    | 29        | 33           | 25      | 6       | 0    | 47        | 37           | 16   | 0       | 0    |
| Response & Communication with the College                                                                                                         | 34        | 38           | 25   | 3       | 1    | 39        | 42           | 16   | 11      | 3    | 29        | 29           | 16      | 12      | 2    | 42        | 26           | 32   | 0       | 0    |
| Overall Development of your ward                                                                                                                  | 30        | 34           | 30   | 6       | 1    | 21        | 36           | 40   | 3       | 0    | 31        | 29           | 25      | 2       | 4    | 21        | 58           | 21   | 0       | 0    |

|                                                                  | CSE - 125 | EC - 16 |      |         |      |           | EE - 48 |      | Total - 534 |      |           |      |      |         |      |           |      |      |         |      |
|------------------------------------------------------------------|-----------|---------|------|---------|------|-----------|---------|------|-------------|------|-----------|------|------|---------|------|-----------|------|------|---------|------|
|                                                                  |           | Very    |      |         |      |           | Very    |      |             |      |           | Very |      |         | 1    |           | Very |      |         |      |
| Questions                                                        | Excellent | Good    | Good | Average | Poor | Excellent | Good    | Good | Average     | Poor | Excellent | Good | Good | Average | Poor | Excellent | Good | Good | Average | Poor |
| The Teaching-Learning Environment                                | 44        | 40      | 15   | 2       | C    | 19        | 44      | 24   | 13          | 0    | 31        | 50   | 19   | 0       | 0 (  | 34        | 38   | 17   |         | 3 0  |
| System of Monitoring Student's Progress                          | 39        | 40      | 18   | 3       | C    | 19        | 44      | 24   | 13          | 0    | 32        | 41   | 27   | 0       | 0 (  | 28        | 37   | 22   |         | 3 1  |
| Competence & Commitment of Faculty                               | 39        | 38      | 20   | 2       | C    | 19        | 38      | 24   | 19          | 0    | 39        | 34   | 26   | 0       | 0 (  | 31        | 34   | 22   |         | 4 1  |
| Encouragement provided to students for Participation in Academic |           |         |      |         |      |           |         |      |             |      |           |      |      |         |      |           |      |      |         |      |
| Programs                                                         | 42        | 44      | 20   | 4       | 1    | 25        | 31      | 29   | 13          | 0    | 22        | 46   | 27   | 5       | 0    | 31        | 38   | 20   |         | 4 1  |
| Promotion of Self Study                                          | 36        | 44      | 17   | 2       | 1    | 13        | 38      | 41   | 6           | 0    | 22        | 41   | 35   | 0       | ) 3  | 27        | 37   | 20   |         | õ 2  |
| Infrastructure Facilities                                        | 44        | 36      | 19   | 2       | C    | 38        | 31      | 29   | 0           | 0    | 32        | 43   | 24   | 0       | 0 (  | 35        | 31   | 22   |         | 4 1  |
| Learning Resources such as Library, Internet, Computer etc.      | 42        | 44      | 20   | 4       | C    | 19        | 44      | 35   | 0           | 0    | 24        | 51   | 24   | 0       | 0 (  | 37        | 31   | 22   |         | 4 1  |
| Support Services like Bank, Canteen,Student Center, Career       |           |         |      |         |      |           |         |      |             |      |           |      |      |         |      |           |      |      |         |      |
| Counseling Cell etc.                                             | 28        | 37      | 28   | 4       | C    | 25        | 38      | 29   | 6           | 0    | 19        | 54   | 24   | 3       | 0    | 32        | 30   | 24   |         | 4 1  |
| Enhancement of Student's Personality                             | 39        | 46      | 23   | 2       | 2    | 13        | 44      | 35   | 6           | 0    | 27        | 38   | 32   | 3       | s 0  | 30        | 37   | 21   |         | 5 2  |
| Provision of career oriented programmes                          | 40        | 48      | 22   | 3       | 2    | 19        | 25      | 41   | 13          | 0    | 27        | 51   | 19   | 3       | 0    | 29        | 34   | 25   |         | 7 2  |
| Trainings provided to groom them to Professional(Internship,     |           |         |      |         |      |           |         |      |             |      |           |      |      |         |      |           |      |      |         |      |
| Industrial Visits, Spoken English, Add on Courses, Soft Skills   |           |         |      |         |      |           |         |      |             |      |           |      |      |         |      |           |      |      |         |      |
| Programmes etc.)                                                 | 35        | 44      | 31   | 6       | 2    | 19        | 31      | 29   | 19          | 0    | 24        | 43   | 27   | 5       | 0    | 26        | 34   | 26   |         | 9 1  |
| Value Based Education                                            | 36        | 46      | 24   | 3       | C    | 6         | 63      | 24   | 6           | 0    | 24        | 43   | 27   | 5       | i 0  | 25        | 35   | 25   |         | 7 2  |
| Discipline Practices                                             | 37        | 46      | 16   | 3       | 0    | 6         | 50      | 41   | 0           | 0    | 32        | 46   | 22   | 0       | 0 (  | 28        | 37   | 21   |         | 4 1  |
| Parental Pride & Respect for the College                         | 36        | 43      | 16   | 4       | C    | 25        | 44      | 24   | 6           | 0    | 35        | 38   | 27   | 0       | 0 (  | 34        | 35   | 18   |         | 4 1  |
| Response & Communication with the College                        | 31        | 42      | 26   | 1       | C    | 19        | 50      | 24   | 6           | 0    | 24        | 43   | 30   | 3       | 0    | 30        | 35   | 21   |         | 4 1  |
| Overall Development of your ward                                 | 25        | 48      | 23   | 3       | 1    | 13        | 50      | 24   | 13          | 0    | 27        | 32   | 38   | 3       | 8 0  | 24        | 36   | 26   |         | 4 1  |