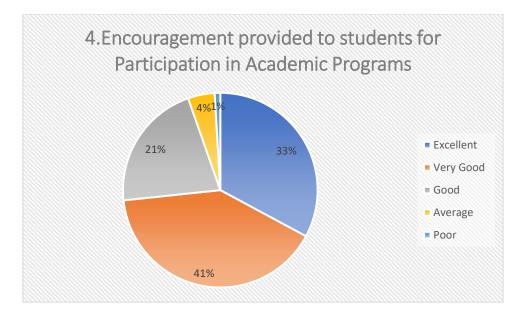

Principal

Parents Feedback Analysis 2021 – 2022

|                                                                                                                                                   | ASH - 199 |              |      |         |      | BM - 76   |              |      |         |      | BT - 51   |              | CE - 19 |         |      |           |              |      |         |      |
|---------------------------------------------------------------------------------------------------------------------------------------------------|-----------|--------------|------|---------|------|-----------|--------------|------|---------|------|-----------|--------------|---------|---------|------|-----------|--------------|------|---------|------|
| Questions                                                                                                                                         | Excellent | Very<br>Good | Good | Average | Poor | Excellent | Very<br>Good | Good | Average | Poor | Excellent | Very<br>Good | Good    | Average | Poor | Excellent | Very<br>Good | Good | Average | Poor |
| The Teaching-Learning Environment                                                                                                                 | 36        | 40           | 21   | 3       | 1    | 39        | 45           | 16   | 5       | 0    | 29        | 45           | 22      | 2       | 0    | 32        | 47           | 21   | 0       | 0    |
| System of Monitoring Student's Progress                                                                                                           | 29        | 40           | 29   | 2       | 1    | 29        | 49           | 21   | 8       | 1    | 25        | 29           | 29      | 4       | 0    | 32        | 53           | 16   | 0       | 0    |
| Competence & Commitment of Faculty                                                                                                                | 33        | 37           | 26   | 4       | 1    | 38        | 37           | 22   | 7       | 1    | 24        | 35           | 27      | 6       | 0    | 32        | 47           | 16   | 5       | 0    |
| Encouragement provided to students for Participation in Academic Programs                                                                         | 36        | 41           | 20   | 3       | 1    | 26        | 47           | 25   | 8       | 1    | 29        | 31           | 27      | 6       | 0    | 16        | 58           | 26   | 0       | 0    |
| Promotion of Self Study                                                                                                                           | 30        | 36           | 23   | 9       | 3    | 30        | 49           | 18   | 7       | 3    | 24        | 39           | 22      | 8       | 2    | 11        | 32           | 53   | 5       | 0    |
| Infrastructure Facilities                                                                                                                         | 32        | 35           | 28   | 5       | 1    | 42        | 34           | 22   | 7       | 1    | 37        | 20           | 25      | 2       | 0    | 42        | 42           | 16   | 0       | 0    |
| Learning Resources such as Library,Internet, Computer etc.                                                                                        | 41        | 32           | 25   | 2       | 1    | 47        | 25           | 25   | 8       | 1    | 39        | 25           | 18      | 10      | 0    | 32        | 37           | 32   | 0       | 0    |
| Support Services like Bank, Canteen, Student Center, Career<br>Counseling Cell etc.                                                               | 43        | 30           | 22   | 4       | 2    | 32        | 38           | 29   | 7       | 0    | 37        | 24           | 24      | 6       | 4    | 16        | 32           | 53   | 0       | 0    |
| Enhancement of Student's Personality                                                                                                              | 35        | 36           | 23   | 5       | 2    | 28        | 51           | 17   | 9       | 4    | 27        | 29           | 25      | 8       | 0    | 32        | 32           | 32   | 5       | 0    |
| Provision of career oriented programmes                                                                                                           | 27        | 35           | 28   | 10      | 1    | 36        | 36           | 24   | 11      | 5    | 27        | 22           | 33      | 8       | 2    | 21        | 42           | 37   | 0       | 0    |
| Trainings provided to groom them to Professional(Internship,<br>Industrial Visits, Spoken English,Add on Courses, Soft Skills<br>Programmes etc.) | 25        | 35           | 29   | 11      | 2    | 34        | 39           | 22   | 7       | 1    | 24        | 27           | 27      | 14      | 0    | 16        | 42           | 32   | 11      | 0    |
| Value Based Education                                                                                                                             | 22        | 31           | 33   | 11      | 4    | 32        | 45           | 22   | 7       | 1    | 27        | 25           | 27      | 12      | 0    | 37        | 47           | 16   | 0       | 0    |
| Discipline Practices                                                                                                                              | 26        | 40           | 28   | 5       | 2    | 30        | 43           | 22   | 7       | 1    | 33        | 25           | 24      | 6       | 0    | 53        | 42           | 5    | 0       | 0    |
| Parental Pride & Respect for the College                                                                                                          | 39        | 36           | 22   | 3       | 1    | 41        | 42           | 16   | 8       | 1    | 29        | 33           | 25      | 6       | 0    | 47        | 37           | 16   | 0       | 0    |
| Response & Communication with the College                                                                                                         | 34        | 38           | 25   | 3       | 1    | 39        | 42           | 16   | 11      | 3    | 29        | 29           | 16      | 12      | 2    | 42        | 26           | 32   | 0       | 0    |
| Overall Development of your ward                                                                                                                  | 30        | 34           | 30   | 6       | 1    | 21        | 36           | 40   | 3       | 0    | 31        | 29           | 25      | 2       | 4    | 21        | 58           | 21   | 0       | 0    |

|                                                                  | CSE - 125 | EC - 16 |      |         |      |           | EE - 48 |      | Total - 534 |      |           |      |      |         |      |           |      |      |         |      |
|------------------------------------------------------------------|-----------|---------|------|---------|------|-----------|---------|------|-------------|------|-----------|------|------|---------|------|-----------|------|------|---------|------|
|                                                                  |           | Very    |      |         |      |           | Very    |      |             |      |           | Very |      |         | 1    |           | Very |      |         |      |
| Questions                                                        | Excellent | Good    | Good | Average | Poor | Excellent | Good    | Good | Average     | Poor | Excellent | Good | Good | Average | Poor | Excellent | Good | Good | Average | Poor |
| The Teaching-Learning Environment                                | 44        | 40      | 15   | 2       | C    | 19        | 44      | 24   | 13          | 0    | 31        | 50   | 19   | 0       | 0 (  | 34        | 38   | 17   |         | 3 0  |
| System of Monitoring Student's Progress                          | 39        | 40      | 18   | 3       | C    | 19        | 44      | 24   | 13          | 0    | 32        | 41   | 27   | 0       | 0 (  | 28        | 37   | 22   |         | 3 1  |
| Competence & Commitment of Faculty                               | 39        | 38      | 20   | 2       | C    | 19        | 38      | 24   | 19          | 0    | 39        | 34   | 26   | 0       | 0 (  | 31        | 34   | 22   |         | 4 1  |
| Encouragement provided to students for Participation in Academic |           |         |      |         |      |           |         |      |             |      |           |      |      |         |      |           |      |      |         |      |
| Programs                                                         | 42        | 44      | 20   | 4       | 1    | 25        | 31      | 29   | 13          | 0    | 22        | 46   | 27   | 5       | 0    | 31        | 38   | 20   |         | 4 1  |
| Promotion of Self Study                                          | 36        | 44      | 17   | 2       | 1    | 13        | 38      | 41   | 6           | 0    | 22        | 41   | 35   | 0       | ) 3  | 27        | 37   | 20   |         | õ 2  |
| Infrastructure Facilities                                        | 44        | 36      | 19   | 2       | C    | 38        | 31      | 29   | 0           | 0    | 32        | 43   | 24   | 0       | 0 (  | 35        | 31   | 22   |         | 4 1  |
| Learning Resources such as Library, Internet, Computer etc.      | 42        | 44      | 20   | 4       | C    | 19        | 44      | 35   | 0           | 0    | 24        | 51   | 24   | 0       | 0 (  | 37        | 31   | 22   |         | 4 1  |
| Support Services like Bank, Canteen,Student Center, Career       |           |         |      |         |      |           |         |      |             |      |           |      |      |         |      |           |      |      |         |      |
| Counseling Cell etc.                                             | 28        | 37      | 28   | 4       | C    | 25        | 38      | 29   | 6           | 0    | 19        | 54   | 24   | 3       | 0    | 32        | 30   | 24   |         | 4 1  |
| Enhancement of Student's Personality                             | 39        | 46      | 23   | 2       | 2    | 13        | 44      | 35   | 6           | 0    | 27        | 38   | 32   | 3       | s 0  | 30        | 37   | 21   |         | 5 2  |
| Provision of career oriented programmes                          | 40        | 48      | 22   | 3       | 2    | 19        | 25      | 41   | 13          | 0    | 27        | 51   | 19   | 3       | 0    | 29        | 34   | 25   |         | 7 2  |
| Trainings provided to groom them to Professional(Internship,     |           |         |      |         |      |           |         |      |             |      |           |      |      |         |      |           |      |      |         |      |
| Industrial Visits, Spoken English, Add on Courses, Soft Skills   |           |         |      |         |      |           |         |      |             |      |           |      |      |         |      |           |      |      |         |      |
| Programmes etc.)                                                 | 35        | 44      | 31   | 6       | 2    | 19        | 31      | 29   | 19          | 0    | 24        | 43   | 27   | 5       | 0    | 26        | 34   | 26   |         | 9 1  |
| Value Based Education                                            | 36        | 46      | 24   | 3       | C    | 6         | 63      | 24   | 6           | 0    | 24        | 43   | 27   | 5       | i 0  | 25        | 35   | 25   |         | 7 2  |
| Discipline Practices                                             | 37        | 46      | 16   | 3       | 0    | 6         | 50      | 41   | 0           | 0    | 32        | 46   | 22   | 0       | 0 (  | 28        | 37   | 21   |         | 4 1  |
| Parental Pride & Respect for the College                         | 36        | 43      | 16   | 4       | C    | 25        | 44      | 24   | 6           | 0    | 35        | 38   | 27   | 0       | 0 (  | 34        | 35   | 18   |         | 4 1  |
| Response & Communication with the College                        | 31        | 42      | 26   | 1       | C    | 19        | 50      | 24   | 6           | 0    | 24        | 43   | 30   | 3       | 0    | 30        | 35   | 21   |         | 4 1  |
| Overall Development of your ward                                 | 25        | 48      | 23   | 3       | 1    | 13        | 50      | 24   | 13          | 0    | 27        | 32   | 38   | 3       | 8 0  | 24        | 36   | 26   |         | 4 1  |