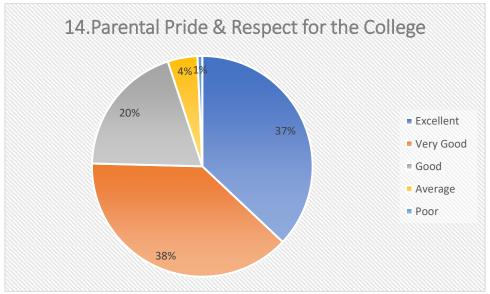

|                                                                  | CSE - 125 | EC - 16 |      |         |      |           | EE - 48 |      | Total - 534 |      |           |      |      |         |      |           |      |      |         |      |
|------------------------------------------------------------------|-----------|---------|------|---------|------|-----------|---------|------|-------------|------|-----------|------|------|---------|------|-----------|------|------|---------|------|
|                                                                  |           | Very    |      |         |      |           | Very    |      |             |      |           | Very |      |         | 1    |           | Very |      |         |      |
| Questions                                                        | Excellent | Good    | Good | Average | Poor | Excellent | Good    | Good | Average     | Poor | Excellent | Good | Good | Average | Poor | Excellent | Good | Good | Average | Poor |
| The Teaching-Learning Environment                                | 44        | 40      | 15   | 2       | C    | 19        | 44      | 24   | 13          | 0    | 31        | 50   | 19   | 0       | 0 (  | 34        | 38   | 17   |         | 3 0  |
| System of Monitoring Student's Progress                          | 39        | 40      | 18   | 3       | C    | 19        | 44      | 24   | 13          | 0    | 32        | 41   | 27   | 0       | 0 (  | 28        | 37   | 22   |         | 3 1  |
| Competence & Commitment of Faculty                               | 39        | 38      | 20   | 2       | C    | 19        | 38      | 24   | 19          | 0    | 39        | 34   | 26   | 0       | 0 (  | 31        | 34   | 22   |         | 4 1  |
| Encouragement provided to students for Participation in Academic |           |         |      |         |      |           |         |      |             |      |           |      |      |         |      |           |      |      |         |      |
| Programs                                                         | 42        | 44      | 20   | 4       | 1    | 25        | 31      | 29   | 13          | 0    | 22        | 46   | 27   | 5       | 0    | 31        | 38   | 20   |         | 4 1  |
| Promotion of Self Study                                          | 36        | 44      | 17   | 2       | 1    | 13        | 38      | 41   | 6           | 0    | 22        | 41   | 35   | 0       | ) 3  | 27        | 37   | 20   |         | õ 2  |
| Infrastructure Facilities                                        | 44        | 36      | 19   | 2       | C    | 38        | 31      | 29   | 0           | 0    | 32        | 43   | 24   | 0       | 0 (  | 35        | 31   | 22   |         | 4 1  |
| Learning Resources such as Library, Internet, Computer etc.      | 42        | 44      | 20   | 4       | C    | 19        | 44      | 35   | 0           | 0    | 24        | 51   | 24   | 0       | 0 (  | 37        | 31   | 22   |         | 4 1  |
| Support Services like Bank, Canteen,Student Center, Career       |           |         |      |         |      |           |         |      |             |      |           |      |      |         |      |           |      |      |         |      |
| Counseling Cell etc.                                             | 28        | 37      | 28   | 4       | C    | 25        | 38      | 29   | 6           | 0    | 19        | 54   | 24   | 3       | 0    | 32        | 30   | 24   |         | 4 1  |
| Enhancement of Student's Personality                             | 39        | 46      | 23   | 2       | 2    | 13        | 44      | 35   | 6           | 0    | 27        | 38   | 32   | 3       | s 0  | 30        | 37   | 21   |         | 5 2  |
| Provision of career oriented programmes                          | 40        | 48      | 22   | 3       | 2    | 19        | 25      | 41   | 13          | 0    | 27        | 51   | 19   | 3       | 0    | 29        | 34   | 25   |         | 7 2  |
| Trainings provided to groom them to Professional(Internship,     |           |         |      |         |      |           |         |      |             |      |           |      |      |         |      |           |      |      |         |      |
| Industrial Visits, Spoken English, Add on Courses, Soft Skills   |           |         |      |         |      |           |         |      |             |      |           |      |      |         |      |           |      |      |         |      |
| Programmes etc.)                                                 | 35        | 44      | 31   | 6       | 2    | 19        | 31      | 29   | 19          | 0    | 24        | 43   | 27   | 5       | 0    | 26        | 34   | 26   |         | 9 1  |
| Value Based Education                                            | 36        | 46      | 24   | 3       | C    | 6         | 63      | 24   | 6           | 0    | 24        | 43   | 27   | 5       | i 0  | 25        | 35   | 25   |         | 7 2  |
| Discipline Practices                                             | 37        | 46      | 16   | 3       | 0    | 6         | 50      | 41   | 0           | 0    | 32        | 46   | 22   | 0       | 0 (  | 28        | 37   | 21   |         | 4 1  |
| Parental Pride & Respect for the College                         | 36        | 43      | 16   | 4       | C    | 25        | 44      | 24   | 6           | 0    | 35        | 38   | 27   | 0       | 0 (  | 34        | 35   | 18   |         | 4 1  |
| Response & Communication with the College                        | 31        | 42      | 26   | 1       | C    | 19        | 50      | 24   | 6           | 0    | 24        | 43   | 30   | 3       | 0    | 30        | 35   | 21   |         | 4 1  |
| Overall Development of your ward                                 | 25        | 48      | 23   | 3       | 1    | 13        | 50      | 24   | 13          | 0    | 27        | 32   | 38   | 3       | 8 0  | 24        | 36   | 26   |         | 4 1  |