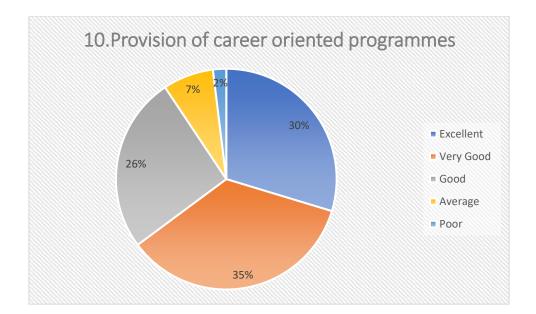

Principal

Parents Feedback Analysis 2021 – 2022

|                                                                                                                                                   | ASH - 199 |              |      |         |      | BM - 76   |              |      |         |      | BT - 51   |              | CE - 19 |         |      |           |              |      |         |      |
|---------------------------------------------------------------------------------------------------------------------------------------------------|-----------|--------------|------|---------|------|-----------|--------------|------|---------|------|-----------|--------------|---------|---------|------|-----------|--------------|------|---------|------|
| Questions                                                                                                                                         | Excellent | Very<br>Good | Good | Average | Poor | Excellent | Very<br>Good | Good | Average | Poor | Excellent | Very<br>Good | Good    | Average | Poor | Excellent | Very<br>Good | Good | Average | Poor |
| The Teaching-Learning Environment                                                                                                                 | 36        | 40           | 21   | 3       | 1    | 39        | 45           | 16   | 5       | 0    | 29        | 45           | 22      | 2       | 0    | 32        | 47           | 21   | 0       | 0    |
| System of Monitoring Student's Progress                                                                                                           | 29        | 40           | 29   | 2       | 1    | 29        | 49           | 21   | 8       | 1    | 25        | 29           | 29      | 4       | 0    | 32        | 53           | 16   | 0       | 0    |
| Competence & Commitment of Faculty                                                                                                                | 33        | 37           | 26   | 4       | 1    | 38        | 37           | 22   | 7       | 1    | 24        | 35           | 27      | 6       | 0    | 32        | 47           | 16   | 5       | 0    |
| Encouragement provided to students for Participation in Academic Programs                                                                         | 36        | 41           | 20   | 3       | 1    | 26        | 47           | 25   | 8       | 1    | 29        | 31           | 27      | 6       | 0    | 16        | 58           | 26   | 0       | 0    |
| Promotion of Self Study                                                                                                                           | 30        | 36           | 23   | 9       | 3    | 30        | 49           | 18   | 7       | 3    | 24        | 39           | 22      | 8       | 2    | 11        | 32           | 53   | 5       | 0    |
| Infrastructure Facilities                                                                                                                         | 32        | 35           | 28   | 5       | 1    | 42        | 34           | 22   | 7       | 1    | 37        | 20           | 25      | 2       | 0    | 42        | 42           | 16   | 0       | 0    |
| Learning Resources such as Library,Internet, Computer etc.                                                                                        | 41        | 32           | 25   | 2       | 1    | 47        | 25           | 25   | 8       | 1    | 39        | 25           | 18      | 10      | 0    | 32        | 37           | 32   | 0       | 0    |
| Support Services like Bank, Canteen, Student Center, Career<br>Counseling Cell etc.                                                               | 43        | 30           | 22   | 4       | 2    | 32        | 38           | 29   | 7       | 0    | 37        | 24           | 24      | 6       | 4    | 16        | 32           | 53   | 0       | 0    |
| Enhancement of Student's Personality                                                                                                              | 35        | 36           | 23   | 5       | 2    | 28        | 51           | 17   | 9       | 4    | 27        | 29           | 25      | 8       | 0    | 32        | 32           | 32   | 5       | 0    |
| Provision of career oriented programmes                                                                                                           | 27        | 35           | 28   | 10      | 1    | 36        | 36           | 24   | 11      | 5    | 27        | 22           | 33      | 8       | 2    | 21        | 42           | 37   | 0       | 0    |
| Trainings provided to groom them to Professional(Internship,<br>Industrial Visits, Spoken English,Add on Courses, Soft Skills<br>Programmes etc.) | 25        | 35           | 29   | 11      | 2    | 34        | 39           | 22   | 7       | 1    | 24        | 27           | 27      | 14      | 0    | 16        | 42           | 32   | 11      | 0    |
| Value Based Education                                                                                                                             | 22        | 31           | 33   | 11      | 4    | 32        | 45           | 22   | 7       | 1    | 27        | 25           | 27      | 12      | 0    | 37        | 47           | 16   | 0       | 0    |
| Discipline Practices                                                                                                                              | 26        | 40           | 28   | 5       | 2    | 30        | 43           | 22   | 7       | 1    | 33        | 25           | 24      | 6       | 0    | 53        | 42           | 5    | 0       | 0    |
| Parental Pride & Respect for the College                                                                                                          | 39        | 36           | 22   | 3       | 1    | 41        | 42           | 16   | 8       | 1    | 29        | 33           | 25      | 6       | 0    | 47        | 37           | 16   | 0       | 0    |
| Response & Communication with the College                                                                                                         | 34        | 38           | 25   | 3       | 1    | 39        | 42           | 16   | 11      | 3    | 29        | 29           | 16      | 12      | 2    | 42        | 26           | 32   | 0       | 0    |
| Overall Development of your ward                                                                                                                  | 30        | 34           | 30   | 6       | 1    | 21        | 36           | 40   | 3       | 0    | 31        | 29           | 25      | 2       | 4    | 21        | 58           | 21   | 0       | 0    |

|                                                                  | CSE - 125 | EC - 16 |      |         |      |           | EE - 48 |      | Total - 534 |      |           |      |      |         |      |           |      |      |         |      |
|------------------------------------------------------------------|-----------|---------|------|---------|------|-----------|---------|------|-------------|------|-----------|------|------|---------|------|-----------|------|------|---------|------|
|                                                                  |           | Very    |      |         |      |           | Very    |      |             |      |           | Very |      |         | 1    |           | Very |      |         |      |
| Questions                                                        | Excellent | Good    | Good | Average | Poor | Excellent | Good    | Good | Average     | Poor | Excellent | Good | Good | Average | Poor | Excellent | Good | Good | Average | Poor |
| The Teaching-Learning Environment                                | 44        | 40      | 15   | 2       | C    | 19        | 44      | 24   | 13          | 0    | 31        | 50   | 19   | 0       | 0 (  | 34        | 38   | 17   |         | 3 0  |
| System of Monitoring Student's Progress                          | 39        | 40      | 18   | 3       | C    | 19        | 44      | 24   | 13          | 0    | 32        | 41   | 27   | 0       | 0 (  | 28        | 37   | 22   |         | 3 1  |
| Competence & Commitment of Faculty                               | 39        | 38      | 20   | 2       | C    | 19        | 38      | 24   | 19          | 0    | 39        | 34   | 26   | 0       | 0 (  | 31        | 34   | 22   |         | 4 1  |
| Encouragement provided to students for Participation in Academic |           |         |      |         |      |           |         |      |             |      |           |      |      |         |      |           |      |      |         |      |
| Programs                                                         | 42        | 44      | 20   | 4       | 1    | 25        | 31      | 29   | 13          | 0    | 22        | 46   | 27   | 5       | 0    | 31        | 38   | 20   |         | 4 1  |
| Promotion of Self Study                                          | 36        | 44      | 17   | 2       | 1    | 13        | 38      | 41   | 6           | 0    | 22        | 41   | 35   | 0       | ) 3  | 27        | 37   | 20   |         | õ 2  |
| Infrastructure Facilities                                        | 44        | 36      | 19   | 2       | C    | 38        | 31      | 29   | 0           | 0    | 32        | 43   | 24   | 0       | 0 (  | 35        | 31   | 22   |         | 4 1  |
| Learning Resources such as Library, Internet, Computer etc.      | 42        | 44      | 20   | 4       | C    | 19        | 44      | 35   | 0           | 0    | 24        | 51   | 24   | 0       | 0 (  | 37        | 31   | 22   |         | 4 1  |
| Support Services like Bank, Canteen,Student Center, Career       |           |         |      |         |      |           |         |      |             |      |           |      |      |         |      |           |      |      |         |      |
| Counseling Cell etc.                                             | 28        | 37      | 28   | 4       | C    | 25        | 38      | 29   | 6           | 0    | 19        | 54   | 24   | 3       | 0    | 32        | 30   | 24   |         | 4 1  |
| Enhancement of Student's Personality                             | 39        | 46      | 23   | 2       | 2    | 13        | 44      | 35   | 6           | 0    | 27        | 38   | 32   | 3       | s 0  | 30        | 37   | 21   |         | 5 2  |
| Provision of career oriented programmes                          | 40        | 48      | 22   | 3       | 2    | 19        | 25      | 41   | 13          | 0    | 27        | 51   | 19   | 3       | 0    | 29        | 34   | 25   |         | 7 2  |
| Trainings provided to groom them to Professional(Internship,     |           |         |      |         |      |           |         |      |             |      |           |      |      |         |      |           |      |      |         |      |
| Industrial Visits, Spoken English, Add on Courses, Soft Skills   |           |         |      |         |      |           |         |      |             |      |           |      |      |         |      |           |      |      |         |      |
| Programmes etc.)                                                 | 35        | 44      | 31   | 6       | 2    | 19        | 31      | 29   | 19          | 0    | 24        | 43   | 27   | 5       | 0    | 26        | 34   | 26   |         | 9 1  |
| Value Based Education                                            | 36        | 46      | 24   | 3       | C    | 6         | 63      | 24   | 6           | 0    | 24        | 43   | 27   | 5       | i 0  | 25        | 35   | 25   |         | 7 2  |
| Discipline Practices                                             | 37        | 46      | 16   | 3       | 0    | 6         | 50      | 41   | 0           | 0    | 32        | 46   | 22   | 0       | 0 (  | 28        | 37   | 21   |         | 4 1  |
| Parental Pride & Respect for the College                         | 36        | 43      | 16   | 4       | C    | 25        | 44      | 24   | 6           | 0    | 35        | 38   | 27   | 0       | 0 (  | 34        | 35   | 18   |         | 4 1  |
| Response & Communication with the College                        | 31        | 42      | 26   | 1       | C    | 19        | 50      | 24   | 6           | 0    | 24        | 43   | 30   | 3       | 0    | 30        | 35   | 21   |         | 4 1  |
| Overall Development of your ward                                 | 25        | 48      | 23   | 3       | 1    | 13        | 50      | 24   | 13          | 0    | 27        | 32   | 38   | 3       | 8 0  | 24        | 36   | 26   |         | 4 1  |