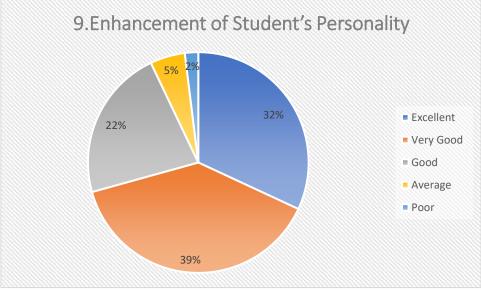

Principal

Parents Feedback Analysis 2021 – 2022

|                                                                                                                                                   | ASH - 199 |              |      |         |      | BM - 76   |              |      |         |      | BT - 51   |              | CE - 19 |         |      |           |              |      |         |      |
|---------------------------------------------------------------------------------------------------------------------------------------------------|-----------|--------------|------|---------|------|-----------|--------------|------|---------|------|-----------|--------------|---------|---------|------|-----------|--------------|------|---------|------|
| Questions                                                                                                                                         | Excellent | Very<br>Good | Good | Average | Poor | Excellent | Very<br>Good | Good | Average | Poor | Excellent | Very<br>Good | Good    | Average | Poor | Excellent | Very<br>Good | Good | Average | Poor |
| The Teaching-Learning Environment                                                                                                                 | 36        | 40           | 21   | 3       | 1    | 39        | 45           | 16   | 5       | 0    | 29        | 45           | 22      | 2       | 0    | 32        | 47           | 21   | 0       | 0    |
| System of Monitoring Student's Progress                                                                                                           | 29        | 40           | 29   | 2       | 1    | 29        | 49           | 21   | 8       | 1    | 25        | 29           | 29      | 4       | 0    | 32        | 53           | 16   | 0       | 0    |
| Competence & Commitment of Faculty                                                                                                                | 33        | 37           | 26   | 4       | 1    | 38        | 37           | 22   | 7       | 1    | 24        | 35           | 27      | 6       | 0    | 32        | 47           | 16   | 5       | 0    |
| Encouragement provided to students for Participation in Academic Programs                                                                         | 36        | 41           | 20   | 3       | 1    | 26        | 47           | 25   | 8       | 1    | 29        | 31           | 27      | 6       | 0    | 16        | 58           | 26   | 0       | 0    |
| Promotion of Self Study                                                                                                                           | 30        | 36           | 23   | 9       | 3    | 30        | 49           | 18   | 7       | 3    | 24        | 39           | 22      | 8       | 2    | 11        | 32           | 53   | 5       | 0    |
| Infrastructure Facilities                                                                                                                         | 32        | 35           | 28   | 5       | 1    | 42        | 34           | 22   | 7       | 1    | 37        | 20           | 25      | 2       | 0    | 42        | 42           | 16   | 0       | 0    |
| Learning Resources such as Library,Internet, Computer etc.                                                                                        | 41        | 32           | 25   | 2       | 1    | 47        | 25           | 25   | 8       | 1    | 39        | 25           | 18      | 10      | 0    | 32        | 37           | 32   | 0       | 0    |
| Support Services like Bank, Canteen, Student Center, Career<br>Counseling Cell etc.                                                               | 43        | 30           | 22   | 4       | 2    | 32        | 38           | 29   | 7       | 0    | 37        | 24           | 24      | 6       | 4    | 16        | 32           | 53   | 0       | 0    |
| Enhancement of Student's Personality                                                                                                              | 35        | 36           | 23   | 5       | 2    | 28        | 51           | 17   | 9       | 4    | 27        | 29           | 25      | 8       | 0    | 32        | 32           | 32   | 5       | 0    |
| Provision of career oriented programmes                                                                                                           | 27        | 35           | 28   | 10      | 1    | 36        | 36           | 24   | 11      | 5    | 27        | 22           | 33      | 8       | 2    | 21        | 42           | 37   | 0       | 0    |
| Trainings provided to groom them to Professional(Internship,<br>Industrial Visits, Spoken English,Add on Courses, Soft Skills<br>Programmes etc.) | 25        | 35           | 29   | 11      | 2    | 34        | 39           | 22   | 7       | 1    | 24        | 27           | 27      | 14      | 0    | 16        | 42           | 32   | 11      | 0    |
| Value Based Education                                                                                                                             | 22        | 31           | 33   | 11      | 4    | 32        | 45           | 22   | 7       | 1    | 27        | 25           | 27      | 12      | 0    | 37        | 47           | 16   | 0       | 0    |
| Discipline Practices                                                                                                                              | 26        | 40           | 28   | 5       | 2    | 30        | 43           | 22   | 7       | 1    | 33        | 25           | 24      | 6       | 0    | 53        | 42           | 5    | 0       | 0    |
| Parental Pride & Respect for the College                                                                                                          | 39        | 36           | 22   | 3       | 1    | 41        | 42           | 16   | 8       | 1    | 29        | 33           | 25      | 6       | 0    | 47        | 37           | 16   | 0       | 0    |
| Response & Communication with the College                                                                                                         | 34        | 38           | 25   | 3       | 1    | 39        | 42           | 16   | 11      | 3    | 29        | 29           | 16      | 12      | 2    | 42        | 26           | 32   | 0       | 0    |
| Overall Development of your ward                                                                                                                  | 30        | 34           | 30   | 6       | 1    | 21        | 36           | 40   | 3       | 0    | 31        | 29           | 25      | 2       | 4    | 21        | 58           | 21   | 0       | 0    |

|                                                                  | CSE - 125 | EC - 16 |      |         |      |           | EE - 48 |      | Total - 534 |      |           |      |      |         |      |           |      |      |         |      |
|------------------------------------------------------------------|-----------|---------|------|---------|------|-----------|---------|------|-------------|------|-----------|------|------|---------|------|-----------|------|------|---------|------|
|                                                                  |           | Very    |      |         |      |           | Very    |      |             |      |           | Very |      |         | 1    |           | Very |      |         |      |
| Questions                                                        | Excellent | Good    | Good | Average | Poor | Excellent | Good    | Good | Average     | Poor | Excellent | Good | Good | Average | Poor | Excellent | Good | Good | Average | Poor |
| The Teaching-Learning Environment                                | 44        | 40      | 15   | 2       | C    | 19        | 44      | 24   | 13          | 0    | 31        | 50   | 19   | 0       | 0 (  | 34        | 38   | 17   |         | 3 0  |
| System of Monitoring Student's Progress                          | 39        | 40      | 18   | 3       | C    | 19        | 44      | 24   | 13          | 0    | 32        | 41   | 27   | 0       | 0 (  | 28        | 37   | 22   |         | 3 1  |
| Competence & Commitment of Faculty                               | 39        | 38      | 20   | 2       | C    | 19        | 38      | 24   | 19          | 0    | 39        | 34   | 26   | 0       | 0 (  | 31        | 34   | 22   |         | 4 1  |
| Encouragement provided to students for Participation in Academic |           |         |      |         |      |           |         |      |             |      |           |      |      |         |      |           |      |      |         |      |
| Programs                                                         | 42        | 44      | 20   | 4       | 1    | 25        | 31      | 29   | 13          | 0    | 22        | 46   | 27   | 5       | 0    | 31        | 38   | 20   |         | 4 1  |
| Promotion of Self Study                                          | 36        | 44      | 17   | 2       | 1    | 13        | 38      | 41   | 6           | 0    | 22        | 41   | 35   | 0       | ) 3  | 27        | 37   | 20   |         | õ 2  |
| Infrastructure Facilities                                        | 44        | 36      | 19   | 2       | C    | 38        | 31      | 29   | 0           | 0    | 32        | 43   | 24   | 0       | 0 (  | 35        | 31   | 22   |         | 4 1  |
| Learning Resources such as Library, Internet, Computer etc.      | 42        | 44      | 20   | 4       | C    | 19        | 44      | 35   | 0           | 0    | 24        | 51   | 24   | 0       | 0 (  | 37        | 31   | 22   |         | 4 1  |
| Support Services like Bank, Canteen,Student Center, Career       |           |         |      |         |      |           |         |      |             |      |           |      |      |         |      |           |      |      |         |      |
| Counseling Cell etc.                                             | 28        | 37      | 28   | 4       | C    | 25        | 38      | 29   | 6           | 0    | 19        | 54   | 24   | 3       | 0    | 32        | 30   | 24   |         | 4 1  |
| Enhancement of Student's Personality                             | 39        | 46      | 23   | 2       | 2    | 13        | 44      | 35   | 6           | 0    | 27        | 38   | 32   | 3       | s 0  | 30        | 37   | 21   |         | 5 2  |
| Provision of career oriented programmes                          | 40        | 48      | 22   | 3       | 2    | 19        | 25      | 41   | 13          | 0    | 27        | 51   | 19   | 3       | 0    | 29        | 34   | 25   |         | 7 2  |
| Trainings provided to groom them to Professional(Internship,     |           |         |      |         |      |           |         |      |             |      |           |      |      |         |      |           |      |      |         |      |
| Industrial Visits, Spoken English, Add on Courses, Soft Skills   |           |         |      |         |      |           |         |      |             |      |           |      |      |         |      |           |      |      |         |      |
| Programmes etc.)                                                 | 35        | 44      | 31   | 6       | 2    | 19        | 31      | 29   | 19          | 0    | 24        | 43   | 27   | 5       | 0    | 26        | 34   | 26   |         | 9 1  |
| Value Based Education                                            | 36        | 46      | 24   | 3       | C    | 6         | 63      | 24   | 6           | 0    | 24        | 43   | 27   | 5       | i 0  | 25        | 35   | 25   |         | 7 2  |
| Discipline Practices                                             | 37        | 46      | 16   | 3       | 0    | 6         | 50      | 41   | 0           | 0    | 32        | 46   | 22   | 0       | 0 (  | 28        | 37   | 21   |         | 4 1  |
| Parental Pride & Respect for the College                         | 36        | 43      | 16   | 4       | C    | 25        | 44      | 24   | 6           | 0    | 35        | 38   | 27   | 0       | 0 (  | 34        | 35   | 18   |         | 4 1  |
| Response & Communication with the College                        | 31        | 42      | 26   | 1       | C    | 19        | 50      | 24   | 6           | 0    | 24        | 43   | 30   | 3       | 0    | 30        | 35   | 21   |         | 4 1  |
| Overall Development of your ward                                 | 25        | 48      | 23   | 3       | 1    | 13        | 50      | 24   | 13          | 0    | 27        | 32   | 38   | 3       | 8 0  | 24        | 36   | 26   |         | 4 1  |