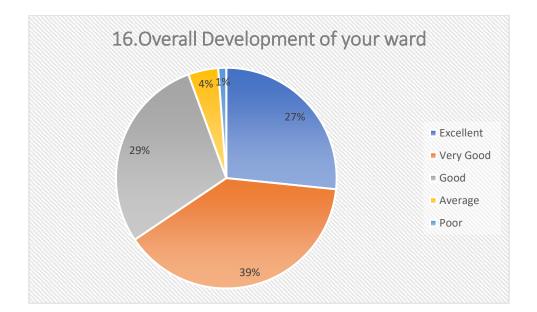

Principal

Parents Feedback Analysis 2021 – 2022

|                                                                                                                                                   | ASH - 199 |              |      |         |      | BM - 76   |              |      |         |      | BT - 51   |              | CE - 19 |         |      |           |              |      |         |      |
|---------------------------------------------------------------------------------------------------------------------------------------------------|-----------|--------------|------|---------|------|-----------|--------------|------|---------|------|-----------|--------------|---------|---------|------|-----------|--------------|------|---------|------|
| Questions                                                                                                                                         | Excellent | Very<br>Good | Good | Average | Poor | Excellent | Very<br>Good | Good | Average | Poor | Excellent | Very<br>Good | Good    | Average | Poor | Excellent | Very<br>Good | Good | Average | Poor |
| The Teaching-Learning Environment                                                                                                                 | 36        | 40           | 21   | 3       | 1    | 39        | 45           | 16   | 5       | 0    | 29        | 45           | 22      | 2       | 0    | 32        | 47           | 21   | 0       | 0    |
| System of Monitoring Student's Progress                                                                                                           | 29        | 40           | 29   | 2       | 1    | 29        | 49           | 21   | 8       | 1    | 25        | 29           | 29      | 4       | 0    | 32        | 53           | 16   | 0       | 0    |
| Competence & Commitment of Faculty                                                                                                                | 33        | 37           | 26   | 4       | 1    | 38        | 37           | 22   | 7       | 1    | 24        | 35           | 27      | 6       | 0    | 32        | 47           | 16   | 5       | 0    |
| Encouragement provided to students for Participation in Academic Programs                                                                         | 36        | 41           | 20   | 3       | 1    | 26        | 47           | 25   | 8       | 1    | 29        | 31           | 27      | 6       | 0    | 16        | 58           | 26   | 0       | 0    |
| Promotion of Self Study                                                                                                                           | 30        | 36           | 23   | 9       | 3    | 30        | 49           | 18   | 7       | 3    | 24        | 39           | 22      | 8       | 2    | 11        | 32           | 53   | 5       | 0    |
| Infrastructure Facilities                                                                                                                         | 32        | 35           | 28   | 5       | 1    | 42        | 34           | 22   | 7       | 1    | 37        | 20           | 25      | 2       | 0    | 42        | 42           | 16   | 0       | 0    |
| Learning Resources such as Library,Internet, Computer etc.                                                                                        | 41        | 32           | 25   | 2       | 1    | 47        | 25           | 25   | 8       | 1    | 39        | 25           | 18      | 10      | 0    | 32        | 37           | 32   | 0       | 0    |
| Support Services like Bank, Canteen, Student Center, Career<br>Counseling Cell etc.                                                               | 43        | 30           | 22   | 4       | 2    | 32        | 38           | 29   | 7       | 0    | 37        | 24           | 24      | 6       | 4    | 16        | 32           | 53   | 0       | 0    |
| Enhancement of Student's Personality                                                                                                              | 35        | 36           | 23   | 5       | 2    | 28        | 51           | 17   | 9       | 4    | 27        | 29           | 25      | 8       | 0    | 32        | 32           | 32   | 5       | 0    |
| Provision of career oriented programmes                                                                                                           | 27        | 35           | 28   | 10      | 1    | 36        | 36           | 24   | 11      | 5    | 27        | 22           | 33      | 8       | 2    | 21        | 42           | 37   | 0       | 0    |
| Trainings provided to groom them to Professional(Internship,<br>Industrial Visits, Spoken English,Add on Courses, Soft Skills<br>Programmes etc.) | 25        | 35           | 29   | 11      | 2    | 34        | 39           | 22   | 7       | 1    | 24        | 27           | 27      | 14      | 0    | 16        | 42           | 32   | 11      | 0    |
| Value Based Education                                                                                                                             | 22        | 31           | 33   | 11      | 4    | 32        | 45           | 22   | 7       | 1    | 27        | 25           | 27      | 12      | 0    | 37        | 47           | 16   | 0       | 0    |
| Discipline Practices                                                                                                                              | 26        | 40           | 28   | 5       | 2    | 30        | 43           | 22   | 7       | 1    | 33        | 25           | 24      | 6       | 0    | 53        | 42           | 5    | 0       | 0    |
| Parental Pride & Respect for the College                                                                                                          | 39        | 36           | 22   | 3       | 1    | 41        | 42           | 16   | 8       | 1    | 29        | 33           | 25      | 6       | 0    | 47        | 37           | 16   | 0       | 0    |
| Response & Communication with the College                                                                                                         | 34        | 38           | 25   | 3       | 1    | 39        | 42           | 16   | 11      | 3    | 29        | 29           | 16      | 12      | 2    | 42        | 26           | 32   | 0       | 0    |
| Overall Development of your ward                                                                                                                  | 30        | 34           | 30   | 6       | 1    | 21        | 36           | 40   | 3       | 0    | 31        | 29           | 25      | 2       | 4    | 21        | 58           | 21   | 0       | 0    |

|                                                                  | CSE - 125 | EC - 16 |      |         |      |           | EE - 48 |      | Total - 534 |      |           |      |      |         |      |           |      |      |         |      |
|------------------------------------------------------------------|-----------|---------|------|---------|------|-----------|---------|------|-------------|------|-----------|------|------|---------|------|-----------|------|------|---------|------|
|                                                                  |           | Very    |      |         |      |           | Very    |      |             |      |           | Very |      |         | 1    |           | Very |      |         |      |
| Questions                                                        | Excellent | Good    | Good | Average | Poor | Excellent | Good    | Good | Average     | Poor | Excellent | Good | Good | Average | Poor | Excellent | Good | Good | Average | Poor |
| The Teaching-Learning Environment                                | 44        | 40      | 15   | 2       | C    | 19        | 44      | 24   | 13          | 0    | 31        | 50   | 19   | 0       | 0 (  | 34        | 38   | 17   |         | 3 0  |
| System of Monitoring Student's Progress                          | 39        | 40      | 18   | 3       | C    | 19        | 44      | 24   | 13          | 0    | 32        | 41   | 27   | 0       | 0 (  | 28        | 37   | 22   |         | 3 1  |
| Competence & Commitment of Faculty                               | 39        | 38      | 20   | 2       | C    | 19        | 38      | 24   | 19          | 0    | 39        | 34   | 26   | 0       | 0 (  | 31        | 34   | 22   |         | 4 1  |
| Encouragement provided to students for Participation in Academic |           |         |      |         |      |           |         |      |             |      |           |      |      |         |      |           |      |      |         |      |
| Programs                                                         | 42        | 44      | 20   | 4       | 1    | 25        | 31      | 29   | 13          | 0    | 22        | 46   | 27   | 5       | 0    | 31        | 38   | 20   |         | 4 1  |
| Promotion of Self Study                                          | 36        | 44      | 17   | 2       | 1    | 13        | 38      | 41   | 6           | 0    | 22        | 41   | 35   | 0       | ) 3  | 27        | 37   | 20   |         | õ 2  |
| Infrastructure Facilities                                        | 44        | 36      | 19   | 2       | C    | 38        | 31      | 29   | 0           | 0    | 32        | 43   | 24   | 0       | 0 (  | 35        | 31   | 22   |         | 4 1  |
| Learning Resources such as Library, Internet, Computer etc.      | 42        | 44      | 20   | 4       | C    | 19        | 44      | 35   | 0           | 0    | 24        | 51   | 24   | 0       | 0 (  | 37        | 31   | 22   |         | 4 1  |
| Support Services like Bank, Canteen,Student Center, Career       |           |         |      |         |      |           |         |      |             |      |           |      |      |         |      |           |      |      |         |      |
| Counseling Cell etc.                                             | 28        | 37      | 28   | 4       | C    | 25        | 38      | 29   | 6           | 0    | 19        | 54   | 24   | 3       | 0    | 32        | 30   | 24   |         | 4 1  |
| Enhancement of Student's Personality                             | 39        | 46      | 23   | 2       | 2    | 13        | 44      | 35   | 6           | 0    | 27        | 38   | 32   | 3       | s 0  | 30        | 37   | 21   |         | 5 2  |
| Provision of career oriented programmes                          | 40        | 48      | 22   | 3       | 2    | 19        | 25      | 41   | 13          | 0    | 27        | 51   | 19   | 3       | 0    | 29        | 34   | 25   |         | 7 2  |
| Trainings provided to groom them to Professional(Internship,     |           |         |      |         |      |           |         |      |             |      |           |      |      |         |      |           |      |      |         |      |
| Industrial Visits, Spoken English, Add on Courses, Soft Skills   |           |         |      |         |      |           |         |      |             |      |           |      |      |         |      |           |      |      |         |      |
| Programmes etc.)                                                 | 35        | 44      | 31   | 6       | 2    | 19        | 31      | 29   | 19          | 0    | 24        | 43   | 27   | 5       | 0    | 26        | 34   | 26   |         | 9 1  |
| Value Based Education                                            | 36        | 46      | 24   | 3       | C    | 6         | 63      | 24   | 6           | 0    | 24        | 43   | 27   | 5       | i 0  | 25        | 35   | 25   |         | 7 2  |
| Discipline Practices                                             | 37        | 46      | 16   | 3       | 0    | 6         | 50      | 41   | 0           | 0    | 32        | 46   | 22   | 0       | 0 (  | 28        | 37   | 21   |         | 4 1  |
| Parental Pride & Respect for the College                         | 36        | 43      | 16   | 4       | C    | 25        | 44      | 24   | 6           | 0    | 35        | 38   | 27   | 0       | 0 (  | 34        | 35   | 18   |         | 4 1  |
| Response & Communication with the College                        | 31        | 42      | 26   | 1       | C    | 19        | 50      | 24   | 6           | 0    | 24        | 43   | 30   | 3       | 0    | 30        | 35   | 21   |         | 4 1  |
| Overall Development of your ward                                 | 25        | 48      | 23   | 3       | 1    | 13        | 50      | 24   | 13          | 0    | 27        | 32   | 38   | 3       | 8 0  | 24        | 36   | 26   |         | 4 1  |