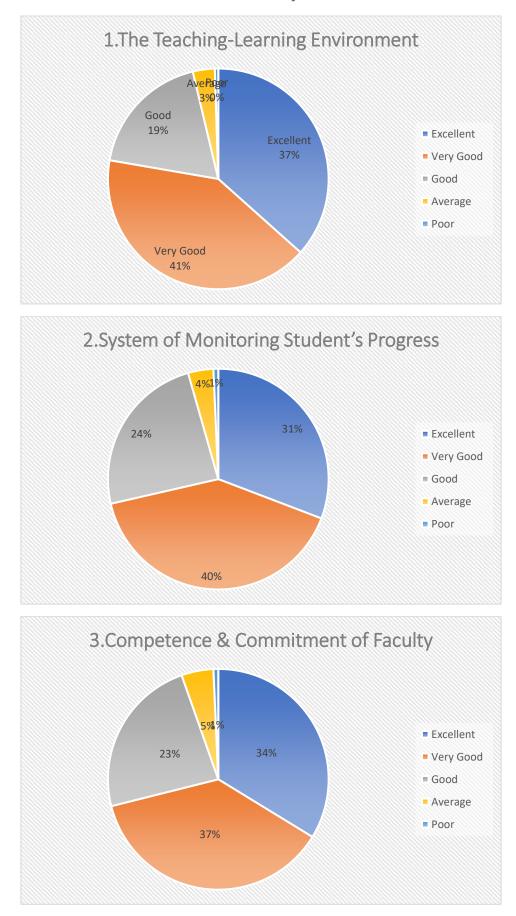

Principal

Parents Feedback Analysis 2021 – 2022

|                                                                                                                                                   | ASH - 199 |              |      |         |      | BM - 76   |              |      |         |      | BT - 51   |              | CE - 19 |         |      |           |              |      |         |      |
|---------------------------------------------------------------------------------------------------------------------------------------------------|-----------|--------------|------|---------|------|-----------|--------------|------|---------|------|-----------|--------------|---------|---------|------|-----------|--------------|------|---------|------|
| Questions                                                                                                                                         | Excellent | Very<br>Good | Good | Average | Poor | Excellent | Very<br>Good | Good | Average | Poor | Excellent | Very<br>Good | Good    | Average | Poor | Excellent | Very<br>Good | Good | Average | Poor |
| The Teaching-Learning Environment                                                                                                                 | 36        | 40           | 21   | 3       | 1    | 39        | 45           | 16   | 5       | 0    | 29        | 45           | 22      | 2       | 0    | 32        | 47           | 21   | 0       | 0    |
| System of Monitoring Student's Progress                                                                                                           | 29        | 40           | 29   | 2       | 1    | 29        | 49           | 21   | 8       | 1    | 25        | 29           | 29      | 4       | 0    | 32        | 53           | 16   | 0       | 0    |
| Competence & Commitment of Faculty                                                                                                                | 33        | 37           | 26   | 4       | 1    | 38        | 37           | 22   | 7       | 1    | 24        | 35           | 27      | 6       | 0    | 32        | 47           | 16   | 5       | 0    |
| Encouragement provided to students for Participation in Academic Programs                                                                         | 36        | 41           | 20   | 3       | 1    | 26        | 47           | 25   | 8       | 1    | 29        | 31           | 27      | 6       | 0    | 16        | 58           | 26   | 0       | 0    |
| Promotion of Self Study                                                                                                                           | 30        | 36           | 23   | 9       | 3    | 30        | 49           | 18   | 7       | 3    | 24        | 39           | 22      | 8       | 2    | 11        | 32           | 53   | 5       | 0    |
| Infrastructure Facilities                                                                                                                         | 32        | 35           | 28   | 5       | 1    | 42        | 34           | 22   | 7       | 1    | 37        | 20           | 25      | 2       | 0    | 42        | 42           | 16   | 0       | 0    |
| Learning Resources such as Library,Internet, Computer etc.                                                                                        | 41        | 32           | 25   | 2       | 1    | 47        | 25           | 25   | 8       | 1    | 39        | 25           | 18      | 10      | 0    | 32        | 37           | 32   | 0       | 0    |
| Support Services like Bank, Canteen, Student Center, Career<br>Counseling Cell etc.                                                               | 43        | 30           | 22   | 4       | 2    | 32        | 38           | 29   | 7       | 0    | 37        | 24           | 24      | 6       | 4    | 16        | 32           | 53   | 0       | 0    |
| Enhancement of Student's Personality                                                                                                              | 35        | 36           | 23   | 5       | 2    | 28        | 51           | 17   | 9       | 4    | 27        | 29           | 25      | 8       | 0    | 32        | 32           | 32   | 5       | 0    |
| Provision of career oriented programmes                                                                                                           | 27        | 35           | 28   | 10      | 1    | 36        | 36           | 24   | 11      | 5    | 27        | 22           | 33      | 8       | 2    | 21        | 42           | 37   | 0       | 0    |
| Trainings provided to groom them to Professional(Internship,<br>Industrial Visits, Spoken English,Add on Courses, Soft Skills<br>Programmes etc.) | 25        | 35           | 29   | 11      | 2    | 34        | 39           | 22   | 7       | 1    | 24        | 27           | 27      | 14      | 0    | 16        | 42           | 32   | 11      | 0    |
| Value Based Education                                                                                                                             | 22        | 31           | 33   | 11      | 4    | 32        | 45           | 22   | 7       | 1    | 27        | 25           | 27      | 12      | 0    | 37        | 47           | 16   | 0       | 0    |
| Discipline Practices                                                                                                                              | 26        | 40           | 28   | 5       | 2    | 30        | 43           | 22   | 7       | 1    | 33        | 25           | 24      | 6       | 0    | 53        | 42           | 5    | 0       | 0    |
| Parental Pride & Respect for the College                                                                                                          | 39        | 36           | 22   | 3       | 1    | 41        | 42           | 16   | 8       | 1    | 29        | 33           | 25      | 6       | 0    | 47        | 37           | 16   | 0       | 0    |
| Response & Communication with the College                                                                                                         | 34        | 38           | 25   | 3       | 1    | 39        | 42           | 16   | 11      | 3    | 29        | 29           | 16      | 12      | 2    | 42        | 26           | 32   | 0       | 0    |
| Overall Development of your ward                                                                                                                  | 30        | 34           | 30   | 6       | 1    | 21        | 36           | 40   | 3       | 0    | 31        | 29           | 25      | 2       | 4    | 21        | 58           | 21   | 0       | 0    |

|                                                                  | CSE - 125 | EC - 16 |      |         |      |           | EE - 48 |      | Total - 534 |      |           |      |      |         |      |           |      |      |         |      |
|------------------------------------------------------------------|-----------|---------|------|---------|------|-----------|---------|------|-------------|------|-----------|------|------|---------|------|-----------|------|------|---------|------|
|                                                                  |           | Very    |      |         |      |           | Very    |      |             |      |           | Very |      |         | 1    |           | Very |      |         |      |
| Questions                                                        | Excellent | Good    | Good | Average | Poor | Excellent | Good    | Good | Average     | Poor | Excellent | Good | Good | Average | Poor | Excellent | Good | Good | Average | Poor |
| The Teaching-Learning Environment                                | 44        | 40      | 15   | 2       | C    | 19        | 44      | 24   | 13          | 0    | 31        | 50   | 19   | 0       | 0 (  | 34        | 38   | 17   |         | 3 0  |
| System of Monitoring Student's Progress                          | 39        | 40      | 18   | 3       | C    | 19        | 44      | 24   | 13          | 0    | 32        | 41   | 27   | 0       | 0 (  | 28        | 37   | 22   |         | 3 1  |
| Competence & Commitment of Faculty                               | 39        | 38      | 20   | 2       | C    | 19        | 38      | 24   | 19          | 0    | 39        | 34   | 26   | 0       | 0 (  | 31        | 34   | 22   |         | 4 1  |
| Encouragement provided to students for Participation in Academic |           |         |      |         |      |           |         |      |             |      |           |      |      |         |      |           |      |      |         |      |
| Programs                                                         | 42        | 44      | 20   | 4       | 1    | 25        | 31      | 29   | 13          | 0    | 22        | 46   | 27   | 5       | 0    | 31        | 38   | 20   |         | 4 1  |
| Promotion of Self Study                                          | 36        | 44      | 17   | 2       | 1    | 13        | 38      | 41   | 6           | 0    | 22        | 41   | 35   | 0       | ) 3  | 27        | 37   | 20   |         | õ 2  |
| Infrastructure Facilities                                        | 44        | 36      | 19   | 2       | C    | 38        | 31      | 29   | 0           | 0    | 32        | 43   | 24   | 0       | 0 (  | 35        | 31   | 22   |         | 4 1  |
| Learning Resources such as Library, Internet, Computer etc.      | 42        | 44      | 20   | 4       | C    | 19        | 44      | 35   | 0           | 0    | 24        | 51   | 24   | 0       | 0 (  | 37        | 31   | 22   |         | 4 1  |
| Support Services like Bank, Canteen,Student Center, Career       |           |         |      |         |      |           |         |      |             |      |           |      |      |         |      |           |      |      |         |      |
| Counseling Cell etc.                                             | 28        | 37      | 28   | 4       | C    | 25        | 38      | 29   | 6           | 0    | 19        | 54   | 24   | 3       | 0    | 32        | 30   | 24   |         | 4 1  |
| Enhancement of Student's Personality                             | 39        | 46      | 23   | 2       | 2    | 13        | 44      | 35   | 6           | 0    | 27        | 38   | 32   | 3       | s 0  | 30        | 37   | 21   |         | 5 2  |
| Provision of career oriented programmes                          | 40        | 48      | 22   | 3       | 2    | 19        | 25      | 41   | 13          | 0    | 27        | 51   | 19   | 3       | 0    | 29        | 34   | 25   |         | 7 2  |
| Trainings provided to groom them to Professional(Internship,     |           |         |      |         |      |           |         |      |             |      |           |      |      |         |      |           |      |      |         |      |
| Industrial Visits, Spoken English, Add on Courses, Soft Skills   |           |         |      |         |      |           |         |      |             |      |           |      |      |         |      |           |      |      |         |      |
| Programmes etc.)                                                 | 35        | 44      | 31   | 6       | 2    | 19        | 31      | 29   | 19          | 0    | 24        | 43   | 27   | 5       | 0    | 26        | 34   | 26   |         | 9 1  |
| Value Based Education                                            | 36        | 46      | 24   | 3       | C    | 6         | 63      | 24   | 6           | 0    | 24        | 43   | 27   | 5       | i 0  | 25        | 35   | 25   |         | 7 2  |
| Discipline Practices                                             | 37        | 46      | 16   | 3       | 0    | 6         | 50      | 41   | 0           | 0    | 32        | 46   | 22   | 0       | 0 (  | 28        | 37   | 21   |         | 4 1  |
| Parental Pride & Respect for the College                         | 36        | 43      | 16   | 4       | C    | 25        | 44      | 24   | 6           | 0    | 35        | 38   | 27   | 0       | 0 (  | 34        | 35   | 18   |         | 4 1  |
| Response & Communication with the College                        | 31        | 42      | 26   | 1       | C    | 19        | 50      | 24   | 6           | 0    | 24        | 43   | 30   | 3       | 0    | 30        | 35   | 21   |         | 4 1  |
| Overall Development of your ward                                 | 25        | 48      | 23   | 3       | 1    | 13        | 50      | 24   | 13          | 0    | 27        | 32   | 38   | 3       | 8 0  | 24        | 36   | 26   |         | 4 1  |