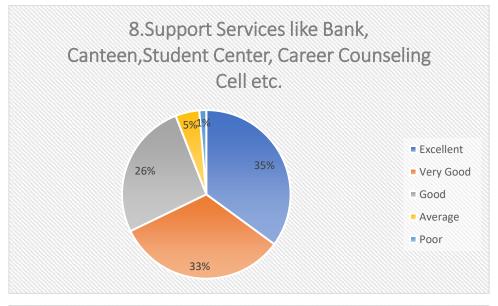

Principal

Parents Feedback Analysis 2021 – 2022

|                                                                                                                                                   | ASH - 199 |              |      |         |      | BM - 76   |              |      |         |      | BT - 51   |              | CE - 19 |         |      |           |              |      |         |      |
|---------------------------------------------------------------------------------------------------------------------------------------------------|-----------|--------------|------|---------|------|-----------|--------------|------|---------|------|-----------|--------------|---------|---------|------|-----------|--------------|------|---------|------|
| Questions                                                                                                                                         | Excellent | Very<br>Good | Good | Average | Poor | Excellent | Very<br>Good | Good | Average | Poor | Excellent | Very<br>Good | Good    | Average | Poor | Excellent | Very<br>Good | Good | Average | Poor |
| The Teaching-Learning Environment                                                                                                                 | 36        | 40           | 21   | 3       | 1    | 39        | 45           | 16   | 5       | 0    | 29        | 45           | 22      | 2       | 0    | 32        | 47           | 21   | 0       | 0    |
| System of Monitoring Student's Progress                                                                                                           | 29        | 40           | 29   | 2       | 1    | 29        | 49           | 21   | 8       | 1    | 25        | 29           | 29      | 4       | 0    | 32        | 53           | 16   | 0       | 0    |
| Competence & Commitment of Faculty                                                                                                                | 33        | 37           | 26   | 4       | 1    | 38        | 37           | 22   | 7       | 1    | 24        | 35           | 27      | 6       | 0    | 32        | 47           | 16   | 5       | 0    |
| Encouragement provided to students for Participation in Academic Programs                                                                         | 36        | 41           | 20   | 3       | 1    | 26        | 47           | 25   | 8       | 1    | 29        | 31           | 27      | 6       | 0    | 16        | 58           | 26   | 0       | 0    |
| Promotion of Self Study                                                                                                                           | 30        | 36           | 23   | 9       | 3    | 30        | 49           | 18   | 7       | 3    | 24        | 39           | 22      | 8       | 2    | 11        | 32           | 53   | 5       | 0    |
| Infrastructure Facilities                                                                                                                         | 32        | 35           | 28   | 5       | 1    | 42        | 34           | 22   | 7       | 1    | 37        | 20           | 25      | 2       | 0    | 42        | 42           | 16   | 0       | 0    |
| Learning Resources such as Library,Internet, Computer etc.                                                                                        | 41        | 32           | 25   | 2       | 1    | 47        | 25           | 25   | 8       | 1    | 39        | 25           | 18      | 10      | 0    | 32        | 37           | 32   | 0       | 0    |
| Support Services like Bank, Canteen, Student Center, Career<br>Counseling Cell etc.                                                               | 43        | 30           | 22   | 4       | 2    | 32        | 38           | 29   | 7       | 0    | 37        | 24           | 24      | 6       | 4    | 16        | 32           | 53   | 0       | 0    |
| Enhancement of Student's Personality                                                                                                              | 35        | 36           | 23   | 5       | 2    | 28        | 51           | 17   | 9       | 4    | 27        | 29           | 25      | 8       | 0    | 32        | 32           | 32   | 5       | 0    |
| Provision of career oriented programmes                                                                                                           | 27        | 35           | 28   | 10      | 1    | 36        | 36           | 24   | 11      | 5    | 27        | 22           | 33      | 8       | 2    | 21        | 42           | 37   | 0       | 0    |
| Trainings provided to groom them to Professional(Internship,<br>Industrial Visits, Spoken English,Add on Courses, Soft Skills<br>Programmes etc.) | 25        | 35           | 29   | 11      | 2    | 34        | 39           | 22   | 7       | 1    | 24        | 27           | 27      | 14      | 0    | 16        | 42           | 32   | 11      | 0    |
| Value Based Education                                                                                                                             | 22        | 31           | 33   | 11      | 4    | 32        | 45           | 22   | 7       | 1    | 27        | 25           | 27      | 12      | 0    | 37        | 47           | 16   | 0       | 0    |
| Discipline Practices                                                                                                                              | 26        | 40           | 28   | 5       | 2    | 30        | 43           | 22   | 7       | 1    | 33        | 25           | 24      | 6       | 0    | 53        | 42           | 5    | 0       | 0    |
| Parental Pride & Respect for the College                                                                                                          | 39        | 36           | 22   | 3       | 1    | 41        | 42           | 16   | 8       | 1    | 29        | 33           | 25      | 6       | 0    | 47        | 37           | 16   | 0       | 0    |
| Response & Communication with the College                                                                                                         | 34        | 38           | 25   | 3       | 1    | 39        | 42           | 16   | 11      | 3    | 29        | 29           | 16      | 12      | 2    | 42        | 26           | 32   | 0       | 0    |
| Overall Development of your ward                                                                                                                  | 30        | 34           | 30   | 6       | 1    | 21        | 36           | 40   | 3       | 0    | 31        | 29           | 25      | 2       | 4    | 21        | 58           | 21   | 0       | 0    |

|                                                                  | CSE - 125 | EC - 16 |      |         |      |           | EE - 48 |      | Total - 534 |      |           |      |      |         |      |           |      |      |         |      |
|------------------------------------------------------------------|-----------|---------|------|---------|------|-----------|---------|------|-------------|------|-----------|------|------|---------|------|-----------|------|------|---------|------|
|                                                                  |           | Very    |      |         |      |           | Very    |      |             |      |           | Very |      |         | 1    |           | Very |      |         |      |
| Questions                                                        | Excellent | Good    | Good | Average | Poor | Excellent | Good    | Good | Average     | Poor | Excellent | Good | Good | Average | Poor | Excellent | Good | Good | Average | Poor |
| The Teaching-Learning Environment                                | 44        | 40      | 15   | 2       | C    | 19        | 44      | 24   | 13          | 0    | 31        | 50   | 19   | 0       | 0 (  | 34        | 38   | 17   |         | 3 0  |
| System of Monitoring Student's Progress                          | 39        | 40      | 18   | 3       | C    | 19        | 44      | 24   | 13          | 0    | 32        | 41   | 27   | 0       | 0 (  | 28        | 37   | 22   |         | 3 1  |
| Competence & Commitment of Faculty                               | 39        | 38      | 20   | 2       | C    | 19        | 38      | 24   | 19          | 0    | 39        | 34   | 26   | 0       | 0 (  | 31        | 34   | 22   |         | 4 1  |
| Encouragement provided to students for Participation in Academic |           |         |      |         |      |           |         |      |             |      |           |      |      |         |      |           |      |      |         |      |
| Programs                                                         | 42        | 44      | 20   | 4       | 1    | 25        | 31      | 29   | 13          | 0    | 22        | 46   | 27   | 5       | 0    | 31        | 38   | 20   |         | 4 1  |
| Promotion of Self Study                                          | 36        | 44      | 17   | 2       | 1    | 13        | 38      | 41   | 6           | 0    | 22        | 41   | 35   | 0       | ) 3  | 27        | 37   | 20   |         | õ 2  |
| Infrastructure Facilities                                        | 44        | 36      | 19   | 2       | C    | 38        | 31      | 29   | 0           | 0    | 32        | 43   | 24   | 0       | 0 (  | 35        | 31   | 22   |         | 4 1  |
| Learning Resources such as Library, Internet, Computer etc.      | 42        | 44      | 20   | 4       | C    | 19        | 44      | 35   | 0           | 0    | 24        | 51   | 24   | 0       | 0 (  | 37        | 31   | 22   |         | 4 1  |
| Support Services like Bank, Canteen,Student Center, Career       |           |         |      |         |      |           |         |      |             |      |           |      |      |         |      |           |      |      |         |      |
| Counseling Cell etc.                                             | 28        | 37      | 28   | 4       | C    | 25        | 38      | 29   | 6           | 0    | 19        | 54   | 24   | 3       | 0    | 32        | 30   | 24   |         | 4 1  |
| Enhancement of Student's Personality                             | 39        | 46      | 23   | 2       | 2    | 13        | 44      | 35   | 6           | 0    | 27        | 38   | 32   | 3       | s 0  | 30        | 37   | 21   |         | 5 2  |
| Provision of career oriented programmes                          | 40        | 48      | 22   | 3       | 2    | 19        | 25      | 41   | 13          | 0    | 27        | 51   | 19   | 3       | 0    | 29        | 34   | 25   |         | 7 2  |
| Trainings provided to groom them to Professional(Internship,     |           |         |      |         |      |           |         |      |             |      |           |      |      |         |      |           |      |      |         |      |
| Industrial Visits, Spoken English, Add on Courses, Soft Skills   |           |         |      |         |      |           |         |      |             |      |           |      |      |         |      |           |      |      |         |      |
| Programmes etc.)                                                 | 35        | 44      | 31   | 6       | 2    | 19        | 31      | 29   | 19          | 0    | 24        | 43   | 27   | 5       | 0    | 26        | 34   | 26   |         | 9 1  |
| Value Based Education                                            | 36        | 46      | 24   | 3       | C    | 6         | 63      | 24   | 6           | 0    | 24        | 43   | 27   | 5       | i 0  | 25        | 35   | 25   |         | 7 2  |
| Discipline Practices                                             | 37        | 46      | 16   | 3       | 0    | 6         | 50      | 41   | 0           | 0    | 32        | 46   | 22   | 0       | 0 (  | 28        | 37   | 21   |         | 4 1  |
| Parental Pride & Respect for the College                         | 36        | 43      | 16   | 4       | C    | 25        | 44      | 24   | 6           | 0    | 35        | 38   | 27   | 0       | 0 (  | 34        | 35   | 18   |         | 4 1  |
| Response & Communication with the College                        | 31        | 42      | 26   | 1       | C    | 19        | 50      | 24   | 6           | 0    | 24        | 43   | 30   | 3       | 0    | 30        | 35   | 21   |         | 4 1  |
| Overall Development of your ward                                 | 25        | 48      | 23   | 3       | 1    | 13        | 50      | 24   | 13          | 0    | 27        | 32   | 38   | 3       | 8 0  | 24        | 36   | 26   |         | 4 1  |