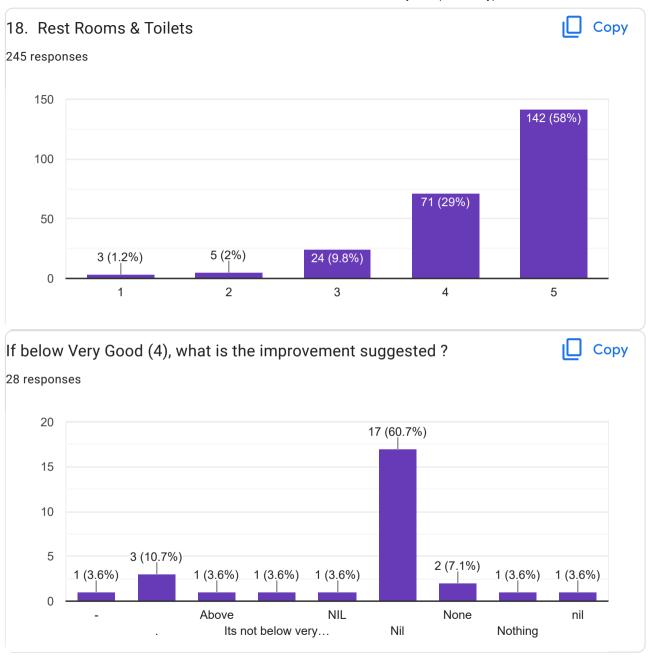

|
| ,,                                                                                             |
| Nill                                                                                           |

Joy of computing using python -NPTEL Everything is good Yes,NPTEL Nptel courses on \*Internet of things \*Neuroscience of human movements Udemy \*python GUI \* Ergonomics Yes.Drug discovery (Coursera) Google GCP Yes, NPTEL NO NPTEL, coursera Online bootcamp on java, internship in a hospital Yes, Angular Udemt coursera courses on web development, Android development and Artificial intelligence Yes. 1.Google cloud compute engine. 2. The joy of computing using python.



















nil

















Nil









Nil











Nil



















If below Very Good (4), what is the improvement suggested ?

4 responses

None

Nothing

.

Nil



Thank you for giving your feedback.

This content is neither created nor endorsed by Google. Report Abuse - Terms of Service - Privacy Policy

Google Forms