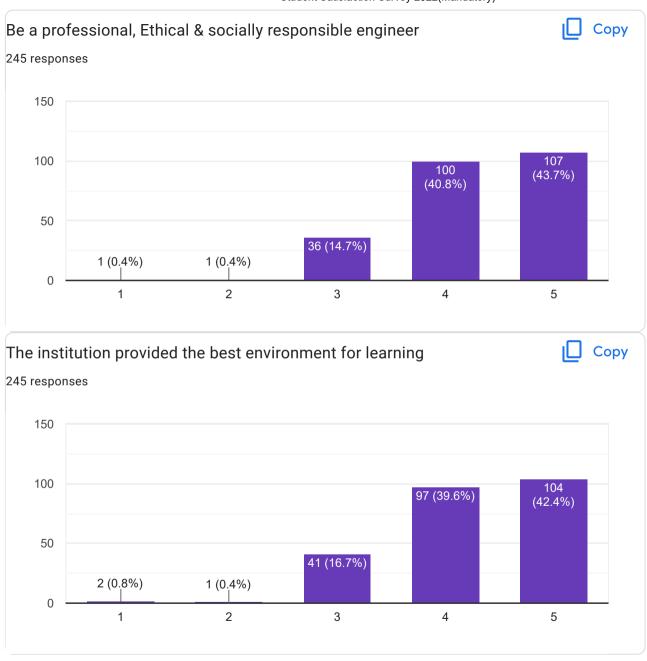

## Student Satisfaction Survey 2022(Mandatory)

245 responses

| lame of the Student |  |  |  |
|---------------------|--|--|--|
| 15 responses        |  |  |  |
|                     |  |  |  |
| Abhinav             |  |  |  |
| Antony Sebastian    |  |  |  |
| Aparna R Daniel     |  |  |  |
| Jiss Prabhu P Tom   |  |  |  |
| RONI SHAJI          |  |  |  |
| Jesvin Paul         |  |  |  |
| Alfin Joseph        |  |  |  |
| Deekshitha R        |  |  |  |
| Christeena Shaju    |  |  |  |
| Shazil Sharif       |  |  |  |
| Cinda Maria Shaji   |  |  |  |
| Anna Roy            |  |  |  |
| Jetin Jacob         |  |  |  |
| Edwin George        |  |  |  |