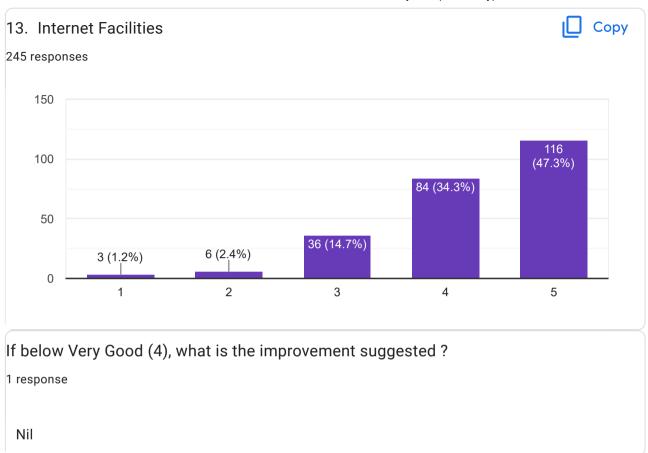

nil

Nil

Nil

Nil

If below Very Good (4), what is the improvement suggested ?

4 responses

None

Nothing