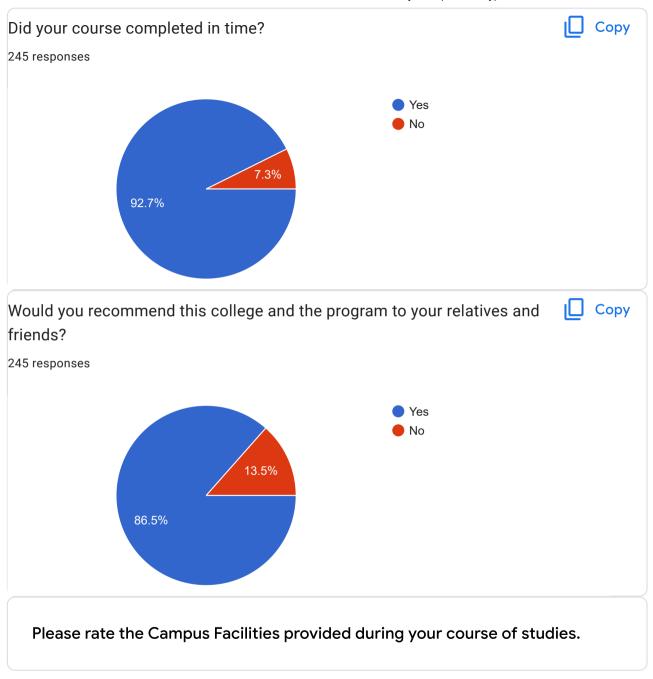

## Student Satisfaction Survey 2022(Mandatory)

245 responses

| lame of the Student |  |  |  |
|---------------------|--|--|--|
| 15 responses        |  |  |  |
|                     |  |  |  |
| Abhinav             |  |  |  |
| Antony Sebastian    |  |  |  |
| Aparna R Daniel     |  |  |  |
| Jiss Prabhu P Tom   |  |  |  |
| RONI SHAJI          |  |  |  |
| Jesvin Paul         |  |  |  |
| Alfin Joseph        |  |  |  |
| Deekshitha R        |  |  |  |
| Christeena Shaju    |  |  |  |
| Shazil Sharif       |  |  |  |
| Cinda Maria Shaji   |  |  |  |
| Anna Roy            |  |  |  |
| Jetin Jacob         |  |  |  |
| Edwin George        |  |  |  |