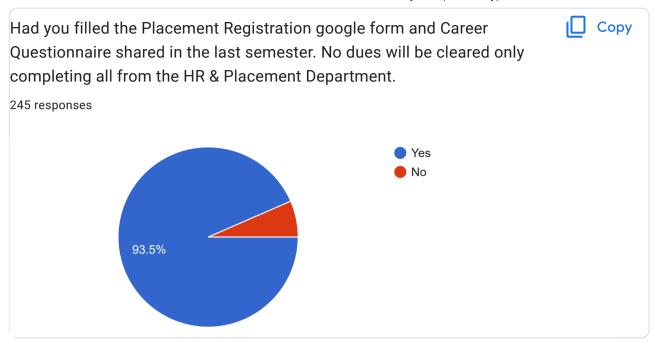

Thirunelvelikkaran house ,Vallapady , Kodakara p.o , Thrissur , Kerala , 680684

Koola house, Velupadam P O, Karikulam Kadavu ,Thrissur, Kerala ,680303

Vithayathil (H) Kavanad Mala P.0 680732

Thalireth house, Velayanad, Vellangallur P.O, Irinjalakuda Pin:680662

Deepthi bhavan, kadaikkodu PO,Ezhukone ,Kollam

Kavungal (H) Chattikulam P. O

Manikkathuparambil(H), Meladoor P.O

Kelayil House, P.O Mattathur, Avittappilly, Thrissur, Kerala

Pottokaran house annallur P O pazhukkara

s/o T Sivasankar thayamkot house,kallettumkara

Pallath House, P O Thottippal, Nedumbal

Cheratta (H) Mupliyam (P O) Thrissur

lyyani house Chemmappilly PO Vadakkumuri

Pallithottungal House Velupadam PO pound JN

Puthenvelikara

Karekkattil(h),p o Nettissery,Mukkattukara,Thrissur

145 more responses are hidden



Following are questions for online student satisfaction survey regarding teaching learning process.























| 21. Give three observation / suggestions to improve the overall teaching – learning |
|-------------------------------------------------------------------------------------|
| experience in your institution.                                                     |
| 245 responses                                                                       |
|                                                                                     |
| Nil                                                                                 |
|                                                                                     |
| •