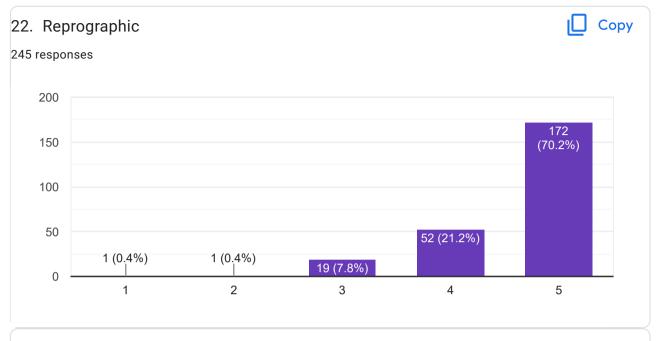

|
| ,,                                                                                             |
| Nill                                                                                           |

Joy of computing using python -NPTEL Everything is good Yes,NPTEL Nptel courses on \*Internet of things \*Neuroscience of human movements Udemy \*python GUI \* Ergonomics Yes.Drug discovery (Coursera) Google GCP Yes, NPTEL NO NPTEL, coursera Online bootcamp on java, internship in a hospital Yes, Angular Udemt coursera courses on web development, Android development and Artificial intelligence Yes. 1.Google cloud compute engine. 2. The joy of computing using python.



















nil

















Nil









Nil











Nil



















If below Very Good (4), what is the improvement suggested ?

4 responses

None

Nothing

.

Nil



Thank you for giving your feedback.

This content is neither created nor endorsed by Google. Report Abuse - Terms of Service - Privacy Policy

Google Forms