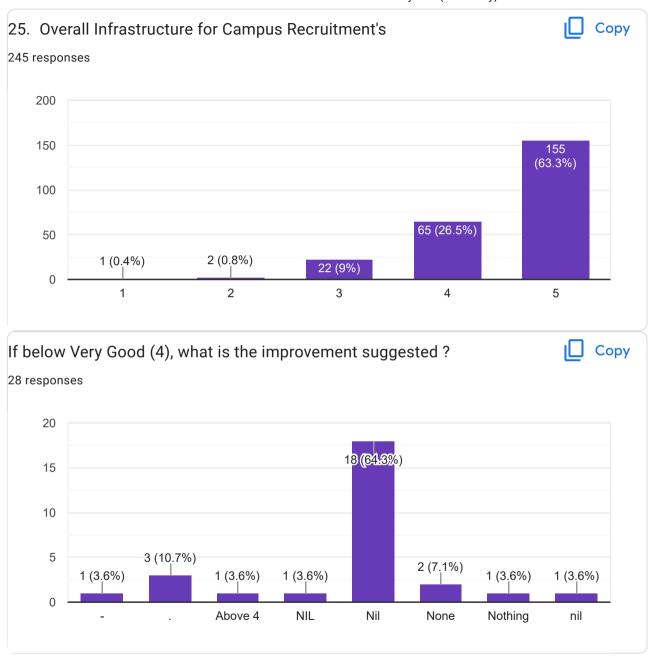

|
| Nill                                                                                           |

Joy of computing using python -NPTEL Everything is good Yes,NPTEL Nptel courses on \*Internet of things \*Neuroscience of human movements Udemy \*python GUI \* Ergonomics Yes.Drug discovery (Coursera) Google GCP Yes, NPTEL NO NPTEL, coursera Online bootcamp on java, internship in a hospital Yes, Angular Udemt coursera courses on web development, Android development and Artificial intelligence Yes. 1.Google cloud compute engine. 2. The joy of computing using python.



















nil

















Nil









Nil











Nil



















If below Very Good (4), what is the improvement suggested ?

4 responses

None

Nothing

.

Nil



Thank you for giving your feedback.

This content is neither created nor endorsed by Google. Report Abuse - Terms of Service - Privacy Policy

Google Forms