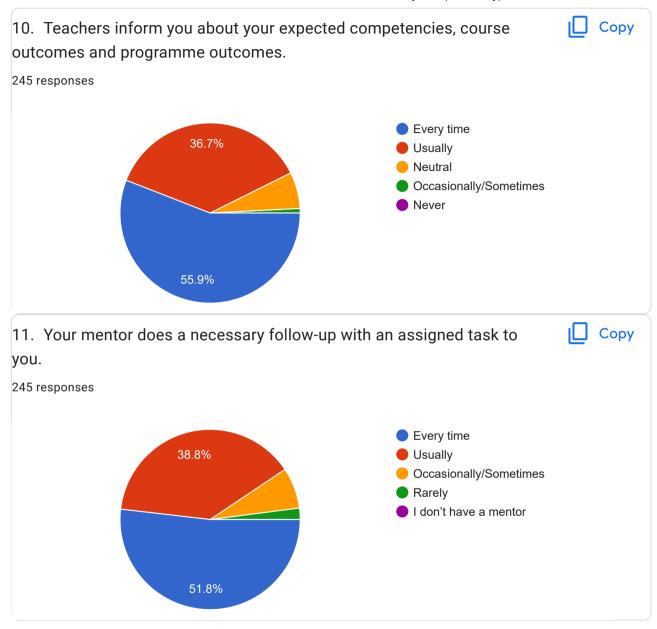

ikulam Kadavu ,Thrissur, Kerala ,680303

Vithayathil (H) Kavanad Mala P.0 680732

Thalireth house, Velayanad, Vellangallur P.O, Irinjalakuda Pin:680662

Deepthi bhavan, kadaikkodu PO,Ezhukone ,Kollam

Kavungal (H) Chattikulam P. O

Manikkathuparambil(H), Meladoor P.O

Kelayil House, P.O Mattathur, Avittappilly, Thrissur, Kerala

Pottokaran house annallur P O pazhukkara

s/o T Sivasankar thayamkot house,kallettumkara

Pallath House, P O Thottippal, Nedumbal

Cheratta (H) Mupliyam (P O) Thrissur

lyyani house Chemmappilly PO Vadakkumuri

Pallithottungal House Velupadam PO pound JN

Puthenvelikara

Karekkattil(h),p o Nettissery,Mukkattukara,Thrissur

145 more responses are hidden



Following are questions for online student satisfaction survey regarding teaching learning process.























| 21. Give three observation / suggestions to improve the overall teaching – learning |
|-------------------------------------------------------------------------------------|
| experience in your institution.                                                     |
| 245 responses                                                                       |
|                                                                                     |
| Nil                                                                                 |
|                                                                                     |
| •                                                                                   |
| None