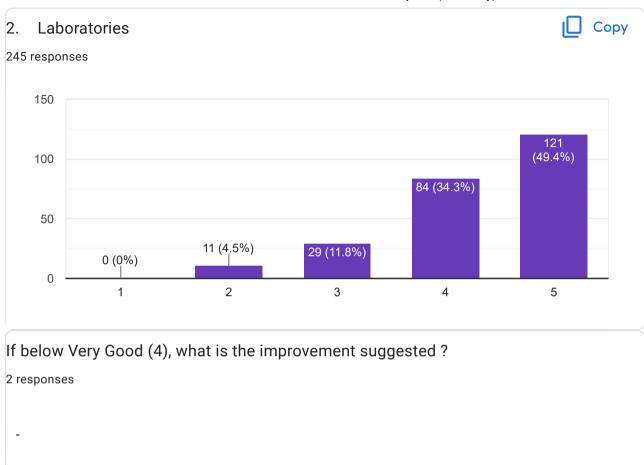

|
| Python programming                                                                             |
| ,,                                                                                             |
| Nill                                                                                           |

Joy of computing using python -NPTEL Everything is good Yes,NPTEL Nptel courses on \*Internet of things \*Neuroscience of human movements Udemy \*python GUI \* Ergonomics Yes.Drug discovery (Coursera) Google GCP Yes, NPTEL NO NPTEL, coursera Online bootcamp on java, internship in a hospital Yes, Angular Udemt coursera courses on web development, Android development and Artificial intelligence Yes. 1.Google cloud compute engine. 2. The joy of computing using python.



















nil

















Nil









Nil











Nil



















If below Very Good (4), what is the improvement suggested ?

4 responses

None

Nothing

.

Nil



Thank you for giving your feedback.

This content is neither created nor endorsed by Google. Report Abuse - Terms of Service - Privacy Policy

Google Forms