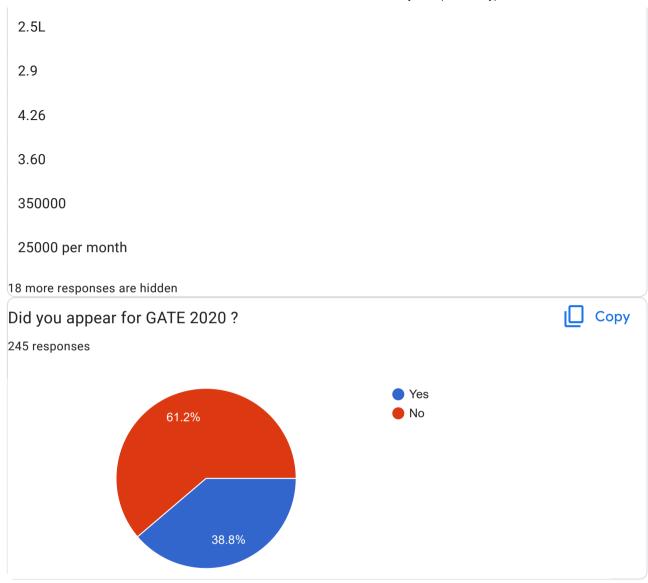

|
| TCS-3.3 CTC Wipro-3.5 CTC                                                                            |
| 4.5LPA,3.5LPA                                                                                        |
| 6                                                                                                    |

2.25 3.5 lakh. 1) 3.6 lakhs per annum, 2) 5000 per month 5k 1)3.36LPA 2)3.5 LPA 3)4 LPA 2.5 LPA in Sutherland 3.36LPA 3.36 LPA, 4.26LPA 1.) 4 LPA, 2.) 2.50 LPA 3.5 lpa 4,00,000 4.26 LPA 2.8 LPA 2.50/annual 4 lakhs

Byju's- 4 to 6 lpa, Sutherland-2. 5 lpa 1.4 2.4.5 18,000 per month 17000 30000 1.4L per annum 2.2.5L per annum 4 Lakhs per annum 4.75 LPA 3.5lks 3.3LPA 1. Byju's- 4-6 lpa, 2. Sutherland- 2.5 lpa 2.75 1. 3.36LPA 2.10LPA 3. 3.5 LPA 4. 3.25 LPA 2.5 Lpa 1.Nil 2.5k











| Have you done any courses of your known to update your skills and knowledge? If Yes, please mention the course and other details. |
|-----------------------------------------------------------------------------------------------------------------------------------|
| 245 responses                                                                                                                     |
|                                                                                                                                   |
| No                                                                                                                                |
| Nil