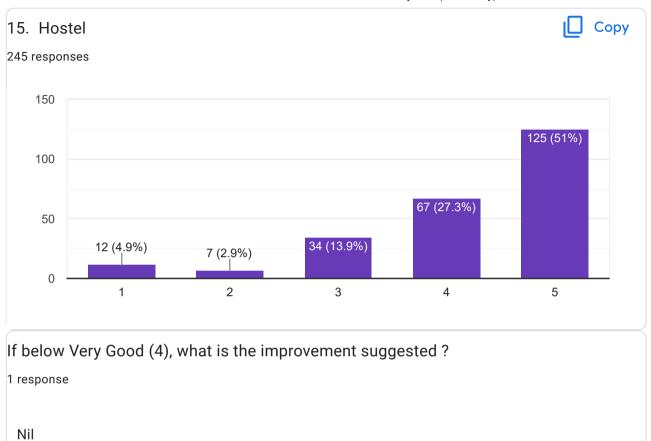

nil

Nil

Nil

Nil

If below Very Good (4), what is the improvement suggested ?

4 responses

None

Nothing