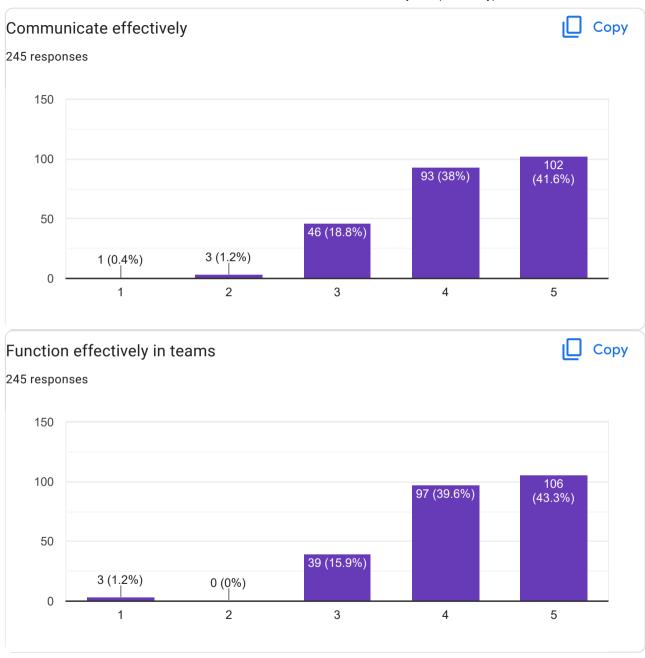

|
| Python programming                                                                             |
| ,,                                                                                             |
| Nill                                                                                           |

Joy of computing using python -NPTEL Everything is good Yes,NPTEL Nptel courses on \*Internet of things \*Neuroscience of human movements Udemy \*python GUI \* Ergonomics Yes.Drug discovery (Coursera) Google GCP Yes, NPTEL NO NPTEL, coursera Online bootcamp on java, internship in a hospital Yes, Angular Udemt coursera courses on web development, Android development and Artificial intelligence Yes. 1.Google cloud compute engine. 2. The joy of computing using python.



















nil

















Nil









Nil











Nil



















If below Very Good (4), what is the improvement suggested ?

4 responses

None

Nothing

.

Nil



Thank you for giving your feedback.

This content is neither created nor endorsed by Google. Report Abuse - Terms of Service - Privacy Policy

Google Forms