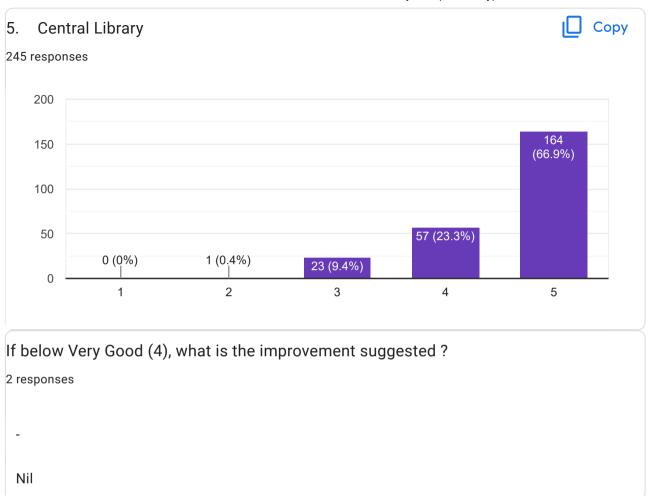

nil

Nil

Nil

Nil

If below Very Good (4), what is the improvement suggested ?

4 responses

None

Nothing