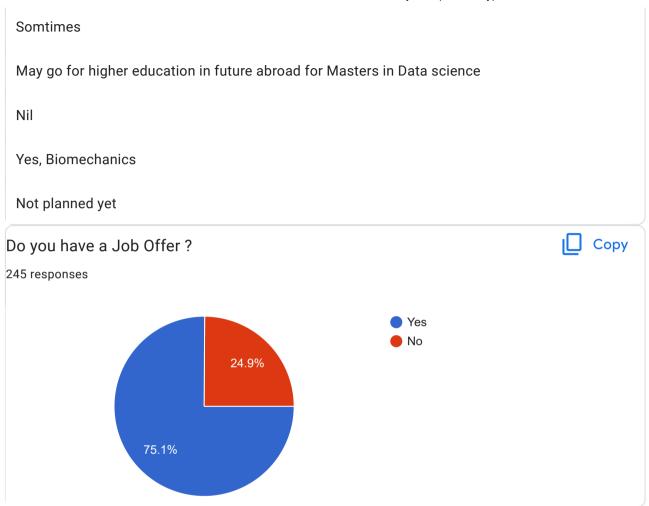

|
| Yes,genetic engineering                                      |
| Good                                                         |
| Not now , but making it happen only after 2 years experience |
| Good                                                         |
| Not decided yet                                              |
| Now not                                                      |
| In the future yes, in Gaming development field               |
| Yes, MS Advance Biotechnology                                |
| Yes. Masters in data science                                 |
| Yes                                                          |
| Yes, Mtech in molecular biology or microbiology              |
| NIL                                                          |





| If Yes, mention the name of the company, otherwise mention as "Nil (If placed in mention one company, mention as 1., 2) | ore |
|-------------------------------------------------------------------------------------------------------------------------|-----|
| 245 responses                                                                                                           |     |
|                                                                                                                         |     |
| Nil                                                                                                                     |     |
| Sutherland                                                                                                              |     |
| Sutherland