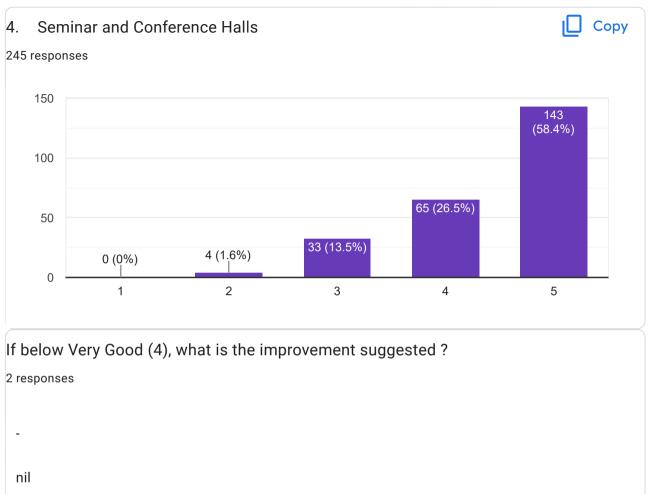

|
| Python programming                                                                             |
| ,,                                                                                             |
| Nill                                                                                           |

Joy of computing using python -NPTEL Everything is good Yes,NPTEL Nptel courses on \*Internet of things \*Neuroscience of human movements Udemy \*python GUI \* Ergonomics Yes.Drug discovery (Coursera) Google GCP Yes, NPTEL NO NPTEL, coursera Online bootcamp on java, internship in a hospital Yes, Angular Udemt coursera courses on web development, Android development and Artificial intelligence Yes. 1.Google cloud compute engine. 2. The joy of computing using python.



















nil

















Nil









Nil











Nil



















If below Very Good (4), what is the improvement suggested ?

4 responses

None

Nothing

.

Nil



Thank you for giving your feedback.

This content is neither created nor endorsed by Google. Report Abuse - Terms of Service - Privacy Policy

Google Forms