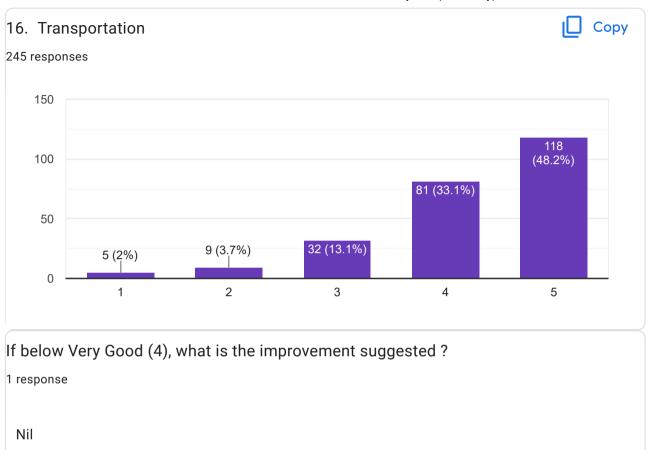

nil

Nil

Nil

Nil

If below Very Good (4), what is the improvement suggested ?

4 responses

None

Nothing