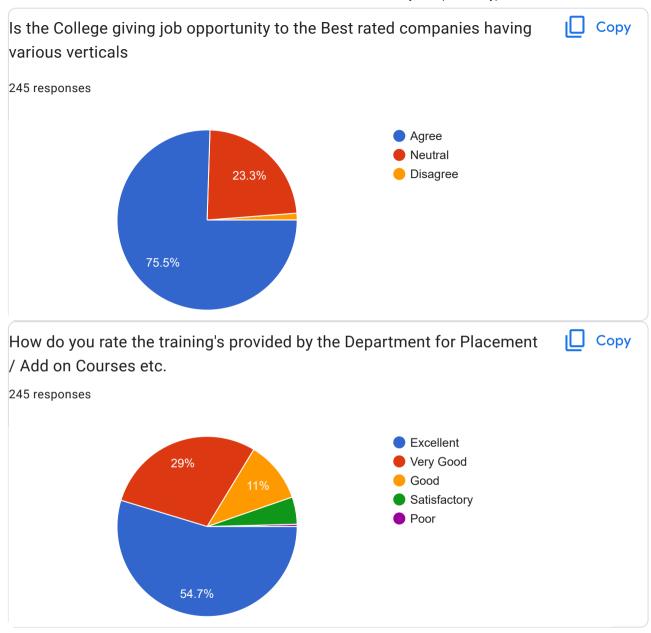

| TCS-3.3 CTC Wipro-3.5 CTC                                                                            |
| 4.5LPA,3.5LPA                                                                                        |
| 6                                                                                                    |

2.25 3.5 lakh. 1) 3.6 lakhs per annum, 2) 5000 per month 5k 1)3.36LPA 2)3.5 LPA 3)4 LPA 2.5 LPA in Sutherland 3.36LPA 3.36 LPA, 4.26LPA 1.) 4 LPA, 2.) 2.50 LPA 3.5 lpa 4,00,000 4.26 LPA 2.8 LPA 2.50/annual 4 lakhs

Byju's- 4 to 6 lpa, Sutherland-2. 5 lpa 1.4 2.4.5 18,000 per month 17000 30000 1.4L per annum 2.2.5L per annum 4 Lakhs per annum 4.75 LPA 3.5lks 3.3LPA 1. Byju's- 4-6 lpa, 2. Sutherland- 2.5 lpa 2.75 1. 3.36LPA 2.10LPA 3. 3.5 LPA 4. 3.25 LPA 2.5 Lpa 1.Nil 2.5k











| Have you done any courses of your known to update your skills and knowledge? If Yes, please mention the course and other details. |
|-----------------------------------------------------------------------------------------------------------------------------------|
| 245 responses                                                                                                                     |
|                                                                                                                                   |
| No                                                                                                                                |
| Nil