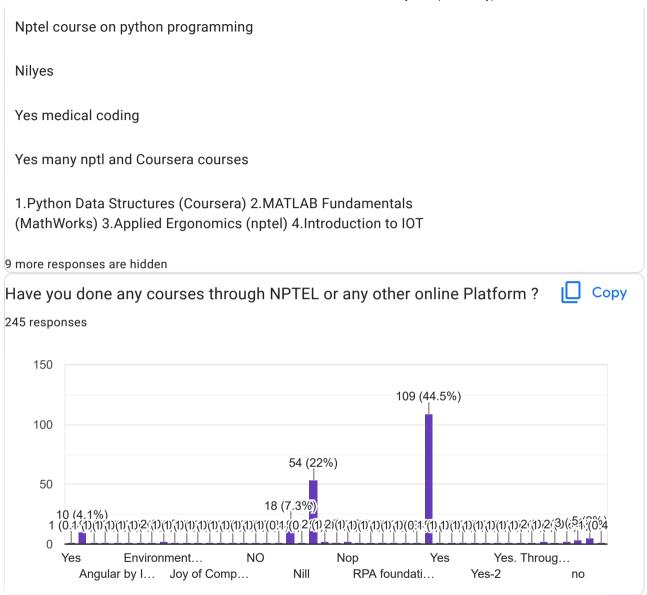

| Have you done any courses of your known to update your skills and knowledge? If Yes, please mention the course and other details. |
|-----------------------------------------------------------------------------------------------------------------------------------|
| 245 responses                                                                                                                     |
|                                                                                                                                   |
| No                                                                                                                                |
| Nil                                                                                                                               |
|                                                                                                                                   |
| •                                                                                                                                 |
| Yes                                                                                                                               |
| Nptel                                                                                                                             |
| nil                                                                                                                               |
|                                                                                                                                   |
|                                                                                                                                   |
| None                                                                                                                              |
| Coursera                                                                                                                          |
| Odriseru                                                                                                                          |
| no                                                                                                                                |
| AutoCAD                                                                                                                           |
| Environmental microbiology                                                                                                        |
|                                                                                                                                   |
| Yes, NPTEL                                                                                                                        |
| Yes                                                                                                                               |

| Coursera                                                                                                                                                                                                     |
|--------------------------------------------------------------------------------------------------------------------------------------------------------------------------------------------------------------|
| Cousera                                                                                                                                                                                                      |
|                                                                                                                                                                                                              |
| NIL                                                                                                                                                                                                          |
| -                                                                                                                                                                                                            |
| Yes, Java Application development from Internshala                                                                                                                                                           |
| Yes, Autocad                                                                                                                                                                                                 |
| Nptel coursera                                                                                                                                                                                               |
| NPTEL courses, coursera                                                                                                                                                                                      |
| Yes ,autocad                                                                                                                                                                                                 |
| Nothing                                                                                                                                                                                                      |
| JavaScript, Rust And Golang via Udemy, their official documentations and YouTube(can't point out one single source as I had used multiple ones), Solana Blockchain via discord and Data mining via Coursera. |
| Nptel - 1, The joy of computing using Python 2, Introduction to IOT Coursera - Getting started with Python                                                                                                   |
| RPA Uipath -                                                                                                                                                                                                 |
| Our Earths Future ( Coursera)                                                                                                                                                                                |

Nil Yes, AutoCAD, C++, MATLAB, Simulink Programming course to improve coding skill Yes, Fundamentals of Graphic Design **Electrical Power Systems** Natural Gas NPTEL courses - Emotional Intelligence NPTEL Courses. 1. Introduction to IoT 2. Neuroscience of Human Movements 3. Ergonomics Python programming And IOT RELATED Cad Autocad Yes, Angular Nptel and Coursera courses yes, web development, Data analytics