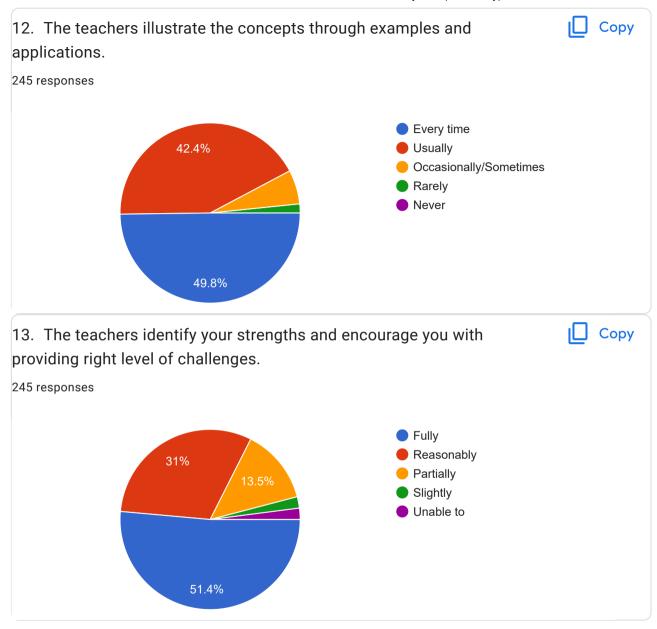

ulam Kadavu ,Thrissur, Kerala ,680303

Vithayathil (H) Kavanad Mala P.0 680732

Thalireth house, Velayanad, Vellangallur P.O, Irinjalakuda Pin:680662

Deepthi bhavan, kadaikkodu PO,Ezhukone ,Kollam

Kavungal (H) Chattikulam P. O

Manikkathuparambil(H), Meladoor P.O

Kelayil House, P.O Mattathur, Avittappilly, Thrissur, Kerala

Pottokaran house annallur P O pazhukkara

s/o T Sivasankar thayamkot house,kallettumkara

Pallath House, P O Thottippal, Nedumbal

Cheratta (H) Mupliyam (P O) Thrissur

lyyani house Chemmappilly PO Vadakkumuri

Pallithottungal House Velupadam PO pound JN

Puthenvelikara

Karekkattil(h),p o Nettissery,Mukkattukara,Thrissur

145 more responses are hidden



Following are questions for online student satisfaction survey regarding teaching learning process.























| 21. Give three observation / suggestions to improve the overall teaching – learning |
|-------------------------------------------------------------------------------------|
| experience in your institution.                                                     |
| 245 responses                                                                       |
|                                                                                     |
| Nil                                                                                 |
|                                                                                     |
| •                                                                                   |
| None