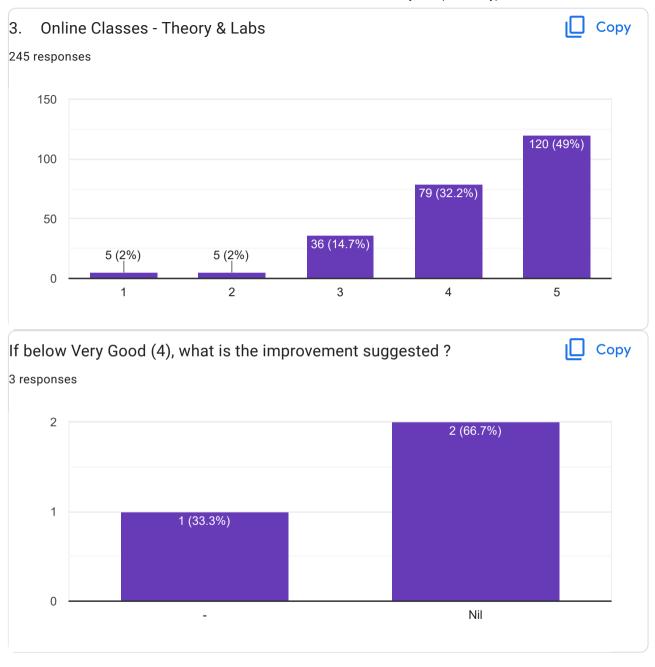

|
| Python programming                                                                             |
| ,,                                                                                             |
| Nill                                                                                           |

Joy of computing using python -NPTEL Everything is good Yes,NPTEL Nptel courses on \*Internet of things \*Neuroscience of human movements Udemy \*python GUI \* Ergonomics Yes.Drug discovery (Coursera) Google GCP Yes, NPTEL NO NPTEL, coursera Online bootcamp on java, internship in a hospital Yes, Angular Udemt coursera courses on web development, Android development and Artificial intelligence Yes. 1.Google cloud compute engine. 2. The joy of computing using python.



















nil

















Nil









Nil











Nil



















If below Very Good (4), what is the improvement suggested ?

4 responses

None

Nothing

.

Nil



Thank you for giving your feedback.

This content is neither created nor endorsed by Google. Report Abuse - Terms of Service - Privacy Policy

Google Forms