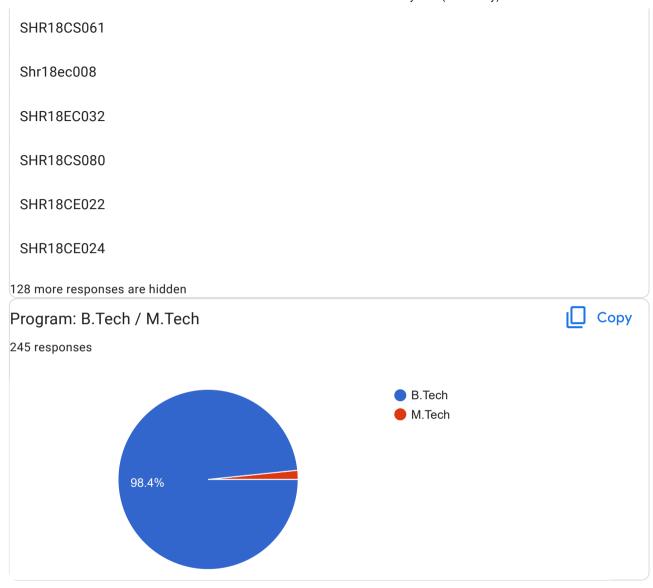

## Student Satisfaction Survey 2022(Mandatory)

245 responses

| lame of the Student |  |  |  |
|---------------------|--|--|--|
| 15 responses        |  |  |  |
|                     |  |  |  |
| Abhinav             |  |  |  |
| Antony Sebastian    |  |  |  |
| Aparna R Daniel     |  |  |  |
| Jiss Prabhu P Tom   |  |  |  |
| RONI SHAJI          |  |  |  |
| Jesvin Paul         |  |  |  |
| Alfin Joseph        |  |  |  |
| Deekshitha R        |  |  |  |
| Christeena Shaju    |  |  |  |
| Shazil Sharif       |  |  |  |
| Cinda Maria Shaji   |  |  |  |
| Anna Roy            |  |  |  |
| Jetin Jacob         |  |  |  |
| Edwin George        |  |  |  |