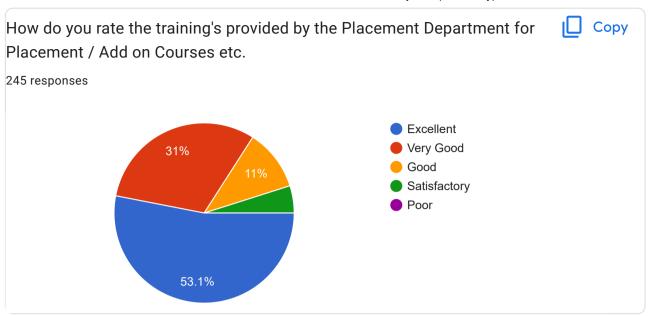

TCS-3.3 CTC Wipro-3.5 CTC                                                                            |
| 4.5LPA,3.5LPA                                                                                        |
| 6                                                                                                    |

2.25 3.5 lakh. 1) 3.6 lakhs per annum, 2) 5000 per month 5k 1)3.36LPA 2)3.5 LPA 3)4 LPA 2.5 LPA in Sutherland 3.36LPA 3.36 LPA, 4.26LPA 1.) 4 LPA, 2.) 2.50 LPA 3.5 lpa 4,00,000 4.26 LPA 2.8 LPA 2.50/annual 4 lakhs

Byju's- 4 to 6 lpa, Sutherland-2. 5 lpa 1.4 2.4.5 18,000 per month 17000 30000 1.4L per annum 2.2.5L per annum 4 Lakhs per annum 4.75 LPA 3.5lks 3.3LPA 1. Byju's- 4-6 lpa, 2. Sutherland- 2.5 lpa 2.75 1. 3.36LPA 2.10LPA 3. 3.5 LPA 4. 3.25 LPA 2.5 Lpa 1.Nil 2.5k











| Have you done any courses of your known to update your skills and knowledge? If Yes, please mention the course and other details. |
|-----------------------------------------------------------------------------------------------------------------------------------|
| 245 responses                                                                                                                     |
|                                                                                                                                   |
| No                                                                                                                                |
| Nil