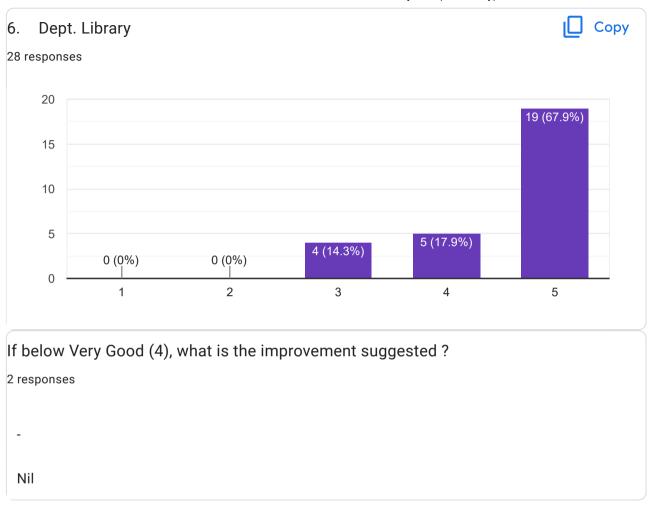

nil

Nil

Nil

Nil

If below Very Good (4), what is the improvement suggested ?

4 responses

None

Nothing