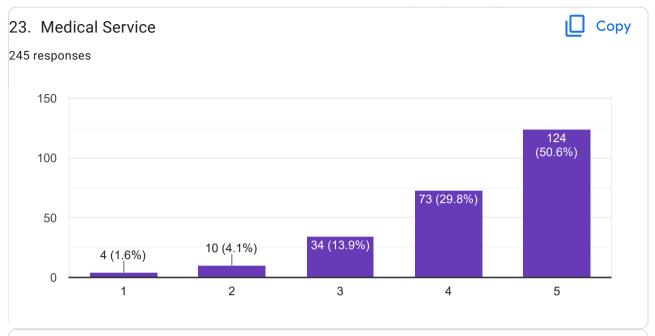

|
| ,,                                                                                             |
| Nill                                                                                           |

Joy of computing using python -NPTEL Everything is good Yes,NPTEL Nptel courses on \*Internet of things \*Neuroscience of human movements Udemy \*python GUI \* Ergonomics Yes.Drug discovery (Coursera) Google GCP Yes, NPTEL NO NPTEL, coursera Online bootcamp on java, internship in a hospital Yes, Angular Udemt coursera courses on web development, Android development and Artificial intelligence Yes. 1.Google cloud compute engine. 2. The joy of computing using python.



















nil

















Nil









Nil











Nil



















If below Very Good (4), what is the improvement suggested ?

4 responses

None

Nothing

.

Nil



Thank you for giving your feedback.

This content is neither created nor endorsed by Google. Report Abuse - Terms of Service - Privacy Policy

Google Forms