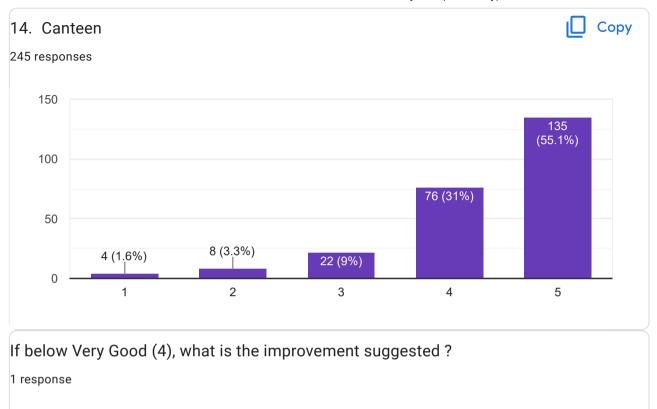

g                                                                             |
| ,,                                                                                             |
| Nill                                                                                           |

Joy of computing using python -NPTEL Everything is good Yes,NPTEL Nptel courses on \*Internet of things \*Neuroscience of human movements Udemy \*python GUI \* Ergonomics Yes.Drug discovery (Coursera) Google GCP Yes, NPTEL NO NPTEL, coursera Online bootcamp on java, internship in a hospital Yes, Angular Udemt coursera courses on web development, Android development and Artificial intelligence Yes. 1.Google cloud compute engine. 2. The joy of computing using python.



















nil

















Nil









Nil











Nil



















If below Very Good (4), what is the improvement suggested ?

4 responses

None

Nothing

.

Nil



Thank you for giving your feedback.

This content is neither created nor endorsed by Google. Report Abuse - Terms of Service - Privacy Policy

Google Forms