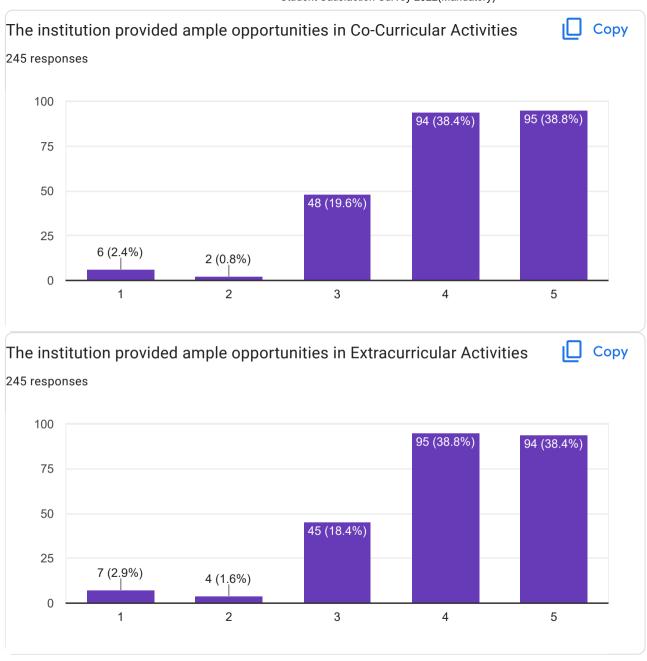

## Student Satisfaction Survey 2022(Mandatory)

245 responses

| lame of the Student |  |  |  |
|---------------------|--|--|--|
| 15 responses        |  |  |  |
|                     |  |  |  |
| Abhinav             |  |  |  |
| Antony Sebastian    |  |  |  |
| Aparna R Daniel     |  |  |  |
| Jiss Prabhu P Tom   |  |  |  |
| RONI SHAJI          |  |  |  |
| Jesvin Paul         |  |  |  |
| Alfin Joseph        |  |  |  |
| Deekshitha R        |  |  |  |
| Christeena Shaju    |  |  |  |
| Shazil Sharif       |  |  |  |
| Cinda Maria Shaji   |  |  |  |
| Anna Roy            |  |  |  |
| Jetin Jacob         |  |  |  |
| Edwin George        |  |  |  |