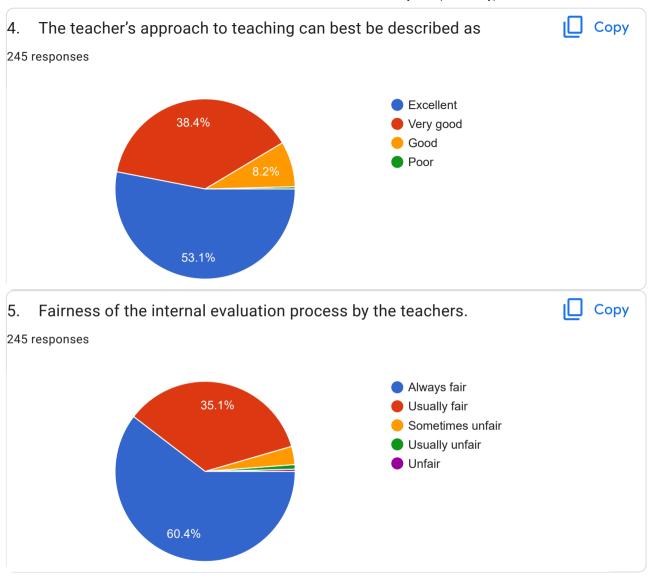

145 more responses are hidden

Following are questions for online student satisfaction survey regarding teaching learning process.

| 21. Give three observation / suggestions to improve the overall teaching – learning |
|-------------------------------------------------------------------------------------|
| experience in your institution.                                                     |
| 245 responses                                                                       |
|                                                                                     |
| Nil                                                                                 |
|                                                                                     |
| •                                                                                   |
| None                                                                                |
|                                                                                     |
| •                                                                                   |
| Good                                                                                |
| Nothing                                                                             |
| Nothing                                                                             |
| -                                                                                   |
| Nothing                                                                             |
| g                                                                                   |
|                                                                                     |
| Nill                                                                                |
| None                                                                                |
| :1                                                                                  |
| nil                                                                                 |
|                                                                                     |
| Dra atical aura aura                                                                |
| Practical exposure                                                                  |