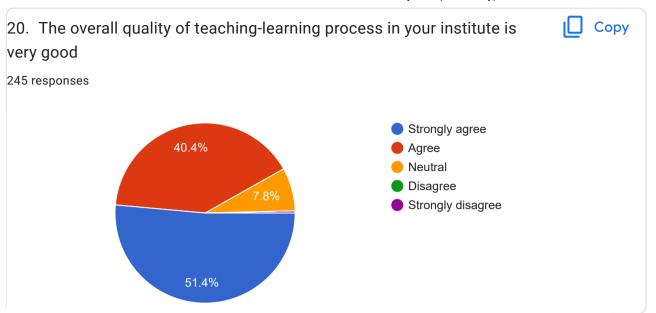

avu ,Thrissur, Kerala ,680303

Vithayathil (H) Kavanad Mala P.0 680732

Thalireth house, Velayanad, Vellangallur P.O, Irinjalakuda Pin:680662

Deepthi bhavan, kadaikkodu PO,Ezhukone ,Kollam

Kavungal (H) Chattikulam P. O

Manikkathuparambil(H), Meladoor P.O

Kelayil House, P.O Mattathur, Avittappilly, Thrissur, Kerala

Pottokaran house annallur P O pazhukkara

s/o T Sivasankar thayamkot house,kallettumkara

Pallath House, P O Thottippal, Nedumbal

Cheratta (H) Mupliyam (P O) Thrissur

lyyani house Chemmappilly PO Vadakkumuri

Pallithottungal House Velupadam PO pound JN

Puthenvelikara

Karekkattil(h),p o Nettissery,Mukkattukara,Thrissur

145 more responses are hidden



Following are questions for online student satisfaction survey regarding teaching learning process.























| 21. Give three observation / suggestions to improve the overall teaching – learning |
|-------------------------------------------------------------------------------------|
| experience in your institution.                                                     |
| 245 responses                                                                       |
|                                                                                     |
| Nil                                                                                 |
|                                                                                     |
| •                                                                                   |
| None                                                                                |
|