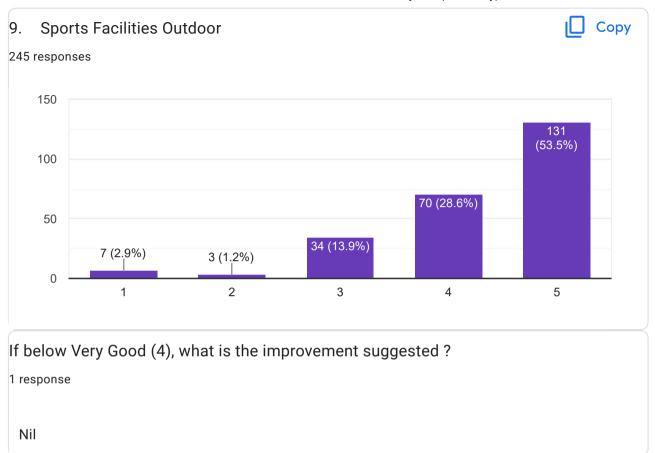

thon programming                                                                             |
| ,,                                                                                             |
| Nill                                                                                           |

Joy of computing using python -NPTEL Everything is good Yes,NPTEL Nptel courses on \*Internet of things \*Neuroscience of human movements Udemy \*python GUI \* Ergonomics Yes.Drug discovery (Coursera) Google GCP Yes, NPTEL NO NPTEL, coursera Online bootcamp on java, internship in a hospital Yes, Angular Udemt coursera courses on web development, Android development and Artificial intelligence Yes. 1.Google cloud compute engine. 2. The joy of computing using python.



















nil

















Nil









Nil











Nil



















If below Very Good (4), what is the improvement suggested ?

4 responses

None

Nothing

.

Nil



Thank you for giving your feedback.

This content is neither created nor endorsed by Google. Report Abuse - Terms of Service - Privacy Policy

Google Forms