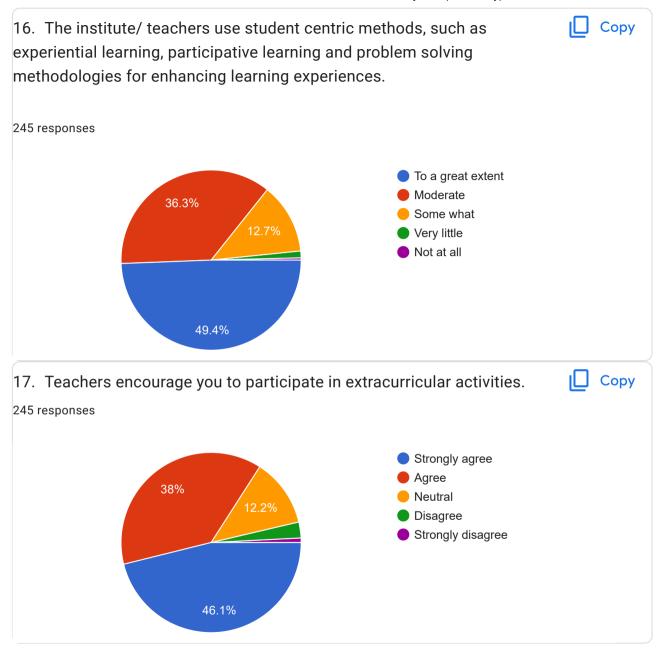

Kadavu ,Thrissur, Kerala ,680303

Vithayathil (H) Kavanad Mala P.0 680732

Thalireth house, Velayanad, Vellangallur P.O, Irinjalakuda Pin:680662

Deepthi bhavan, kadaikkodu PO,Ezhukone ,Kollam

Kavungal (H) Chattikulam P. O

Manikkathuparambil(H), Meladoor P.O

Kelayil House, P.O Mattathur, Avittappilly, Thrissur, Kerala

Pottokaran house annallur P O pazhukkara

s/o T Sivasankar thayamkot house,kallettumkara

Pallath House, P O Thottippal, Nedumbal

Cheratta (H) Mupliyam (P O) Thrissur

lyyani house Chemmappilly PO Vadakkumuri

Pallithottungal House Velupadam PO pound JN

Puthenvelikara

Karekkattil(h),p o Nettissery,Mukkattukara,Thrissur

145 more responses are hidden



Following are questions for online student satisfaction survey regarding teaching learning process.























| 21. Give three observation / suggestions to improve the overall teaching – learning |
|-------------------------------------------------------------------------------------|
| experience in your institution.                                                     |
| 245 responses                                                                       |
|                                                                                     |
| Nil                                                                                 |
|                                                                                     |
| •                                                                                   |
| None                                                                                |
|