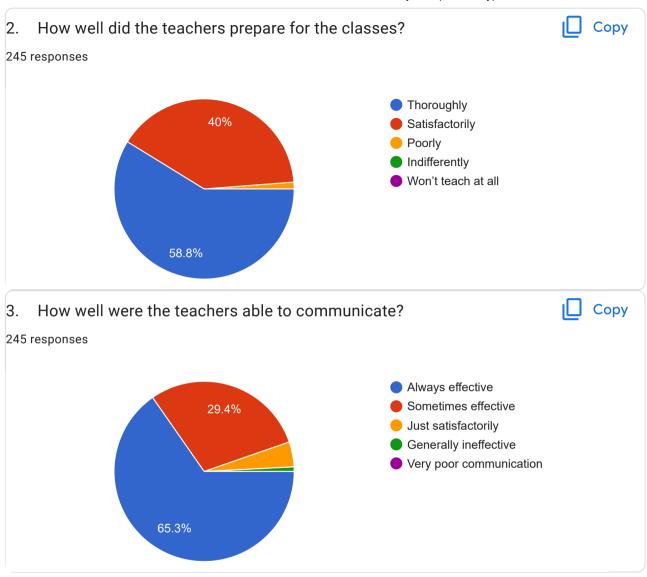

145 more responses are hidden

Following are questions for online student satisfaction survey regarding teaching learning process.

| 21. Give three observation / suggestions to improve the overall teaching – learning |
|-------------------------------------------------------------------------------------|
| experience in your institution.                                                     |
| 245 responses                                                                       |
|                                                                                     |
| Nil                                                                                 |
|                                                                                     |
| •                                                                                   |
| None                                                                                |
|                                                                                     |
| •                                                                                   |
| Good                                                                                |
| Nothing                                                                             |
| Nothing                                                                             |
| -                                                                                   |
| Nothing                                                                             |
| g                                                                                   |
|                                                                                     |
| Nill                                                                                |
| None                                                                                |
| :1                                                                                  |
| nil                                                                                 |
|                                                                                     |
| Dra atical aura aura                                                                |
| Practical exposure                                                                  |