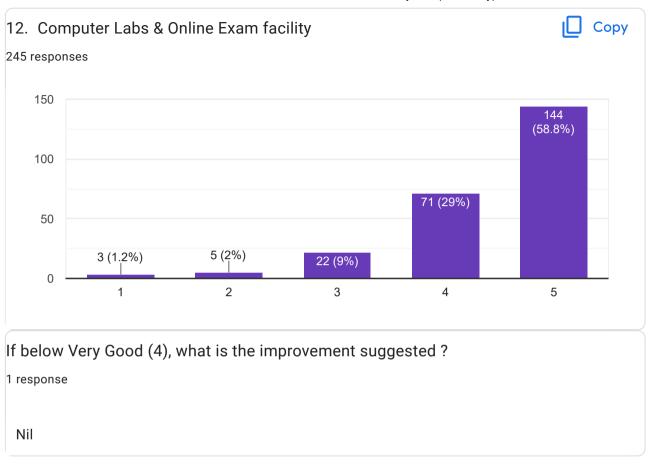

nil

Nil

Nil

Nil

If below Very Good (4), what is the improvement suggested ?

4 responses

None

Nothing

.

Nil

Thank you for giving your feedback.

This content is neither created nor endorsed by Google. Report Abuse - Terms of Service - Privacy Policy

Google Forms