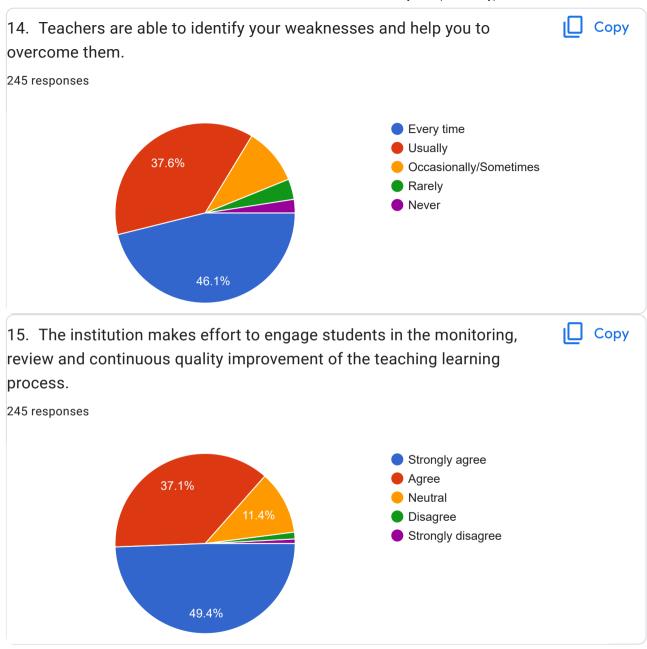

am Kadavu ,Thrissur, Kerala ,680303

Vithayathil (H) Kavanad Mala P.0 680732

Thalireth house, Velayanad, Vellangallur P.O, Irinjalakuda Pin:680662

Deepthi bhavan, kadaikkodu PO,Ezhukone ,Kollam

Kavungal (H) Chattikulam P. O

Manikkathuparambil(H), Meladoor P.O

Kelayil House, P.O Mattathur, Avittappilly, Thrissur, Kerala

Pottokaran house annallur P O pazhukkara

s/o T Sivasankar thayamkot house,kallettumkara

Pallath House, P O Thottippal, Nedumbal

Cheratta (H) Mupliyam (P O) Thrissur

lyyani house Chemmappilly PO Vadakkumuri

Pallithottungal House Velupadam PO pound JN

Puthenvelikara

Karekkattil(h),p o Nettissery,Mukkattukara,Thrissur

145 more responses are hidden



Following are questions for online student satisfaction survey regarding teaching learning process.























| 21. Give three observation / suggestions to improve the overall teaching – learning |
|-------------------------------------------------------------------------------------|
| experience in your institution.                                                     |
| 245 responses                                                                       |
|                                                                                     |
| Nil                                                                                 |
|                                                                                     |
| •                                                                                   |
| None                                                                                |