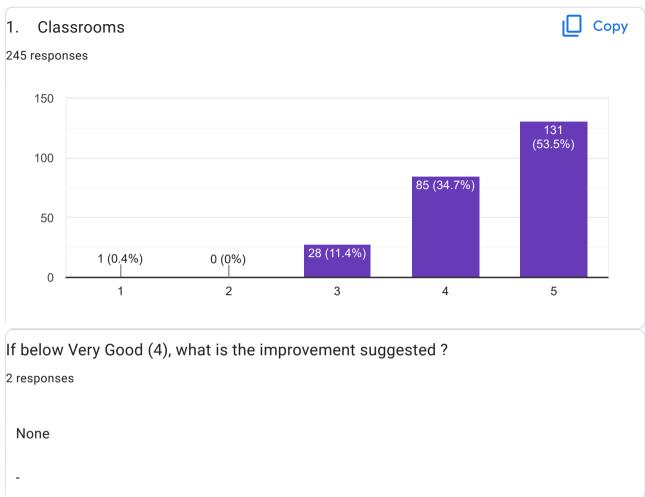

|
| Python programming                                                                             |
| ,,                                                                                             |
| Nill                                                                                           |

Joy of computing using python -NPTEL Everything is good Yes,NPTEL Nptel courses on \*Internet of things \*Neuroscience of human movements Udemy \*python GUI \* Ergonomics Yes.Drug discovery (Coursera) Google GCP Yes, NPTEL NO NPTEL, coursera Online bootcamp on java, internship in a hospital Yes, Angular Udemt coursera courses on web development, Android development and Artificial intelligence Yes. 1.Google cloud compute engine. 2. The joy of computing using python.



















nil

















Nil









Nil











Nil



















If below Very Good (4), what is the improvement suggested ?

4 responses

None

Nothing

.

Nil



Thank you for giving your feedback.

This content is neither created nor endorsed by Google. Report Abuse - Terms of Service - Privacy Policy

Google Forms