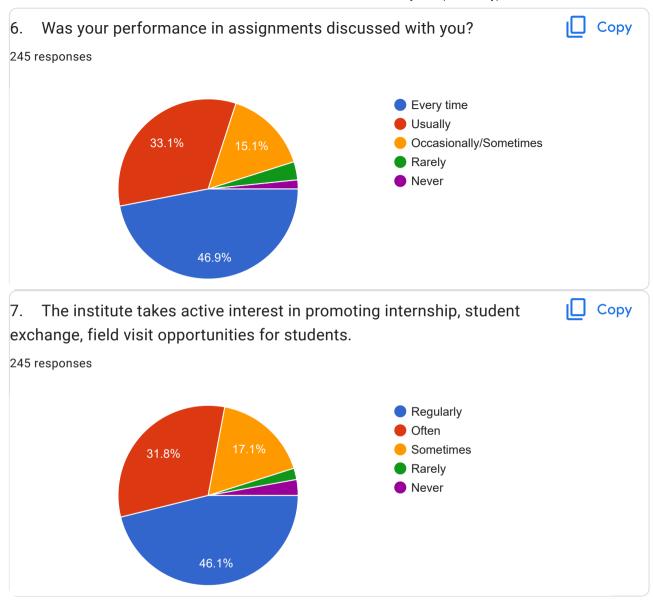

145 more responses are hidden

Following are questions for online student satisfaction survey regarding teaching learning process.

| 21. Give three observation / suggestions to improve the overall teaching – learning |
|-------------------------------------------------------------------------------------|
| experience in your institution.                                                     |
| 245 responses                                                                       |
|                                                                                     |
| Nil                                                                                 |
|                                                                                     |
| •                                                                                   |
| None                                                                                |
|                                                                                     |
| •                                                                                   |
| Good                                                                                |
| Nothing                                                                             |
| Nothing                                                                             |
| -                                                                                   |
| Nothing                                                                             |
| g                                                                                   |
|                                                                                     |
| Nill                                                                                |
| None                                                                                |
| :1                                                                                  |
| nil                                                                                 |
|                                                                                     |
| Dra atical aura aura                                                                |
| Practical exposure                                                                  |