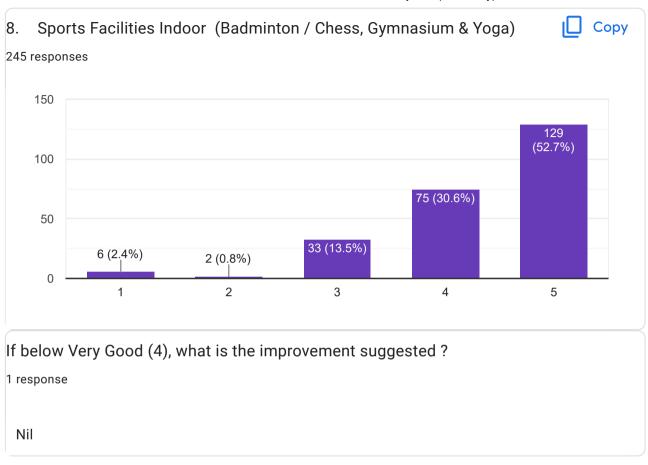

nil

Nil

Nil

Nil

If below Very Good (4), what is the improvement suggested ?

4 responses

None

Nothing