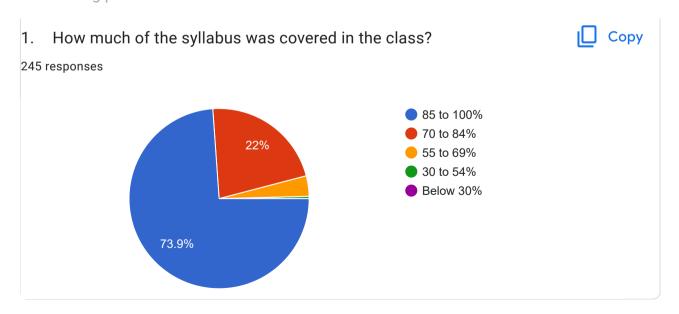

m P O, Karikulam Kadavu ,Thrissur, Kerala ,680303

Vithayathil (H) Kavanad Mala P.0 680732

Thalireth house, Velayanad, Vellangallur P.O, Irinjalakuda Pin:680662

Deepthi bhavan, kadaikkodu PO,Ezhukone ,Kollam

Kavungal (H) Chattikulam P. O

Manikkathuparambil(H), Meladoor P.O

Kelayil House, P.O Mattathur, Avittappilly, Thrissur, Kerala

Pottokaran house annallur P O pazhukkara

s/o T Sivasankar thayamkot house,kallettumkara

Pallath House, P O Thottippal, Nedumbal

Cheratta (H) Mupliyam (P O) Thrissur

lyyani house Chemmappilly PO Vadakkumuri

Pallithottungal House Velupadam PO pound JN

Puthenvelikara

Karekkattil(h),p o Nettissery,Mukkattukara,Thrissur

145 more responses are hidden



Following are questions for online student satisfaction survey regarding teaching learning process.























| 21. Give three observation / suggestions to improve the overall teaching – learning |
|-------------------------------------------------------------------------------------|
| experience in your institution.                                                     |
| 245 responses                                                                       |
|                                                                                     |
| Nil                                                                                 |
|                                                                                     |
| •                                                                                   |
| None