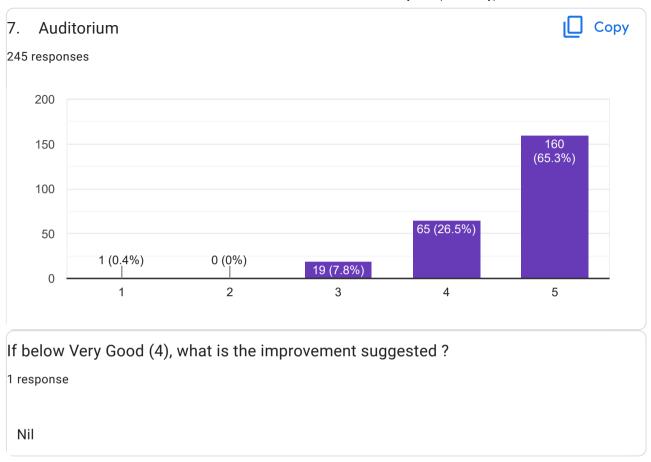

nil

Nil

Nil

Nil

If below Very Good (4), what is the improvement suggested ?

4 responses

None

Nothing