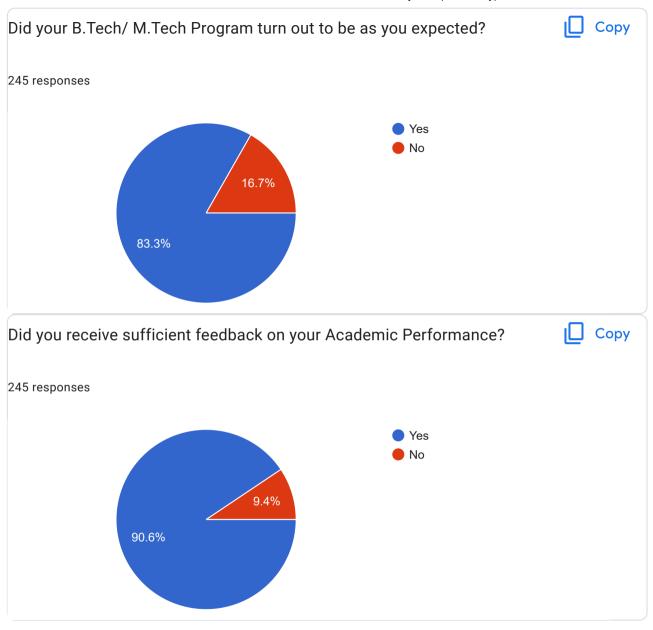

## Student Satisfaction Survey 2022(Mandatory)

245 responses

| lame of the Student |  |  |  |
|---------------------|--|--|--|
| 15 responses        |  |  |  |
|                     |  |  |  |
| Abhinav             |  |  |  |
| Antony Sebastian    |  |  |  |
| Aparna R Daniel     |  |  |  |
| Jiss Prabhu P Tom   |  |  |  |
| RONI SHAJI          |  |  |  |
| Jesvin Paul         |  |  |  |
| Alfin Joseph        |  |  |  |
| Deekshitha R        |  |  |  |
| Christeena Shaju    |  |  |  |
| Shazil Sharif       |  |  |  |
| Cinda Maria Shaji   |  |  |  |
| Anna Roy            |  |  |  |
| Jetin Jacob         |  |  |  |
| Edwin George        |  |  |  |