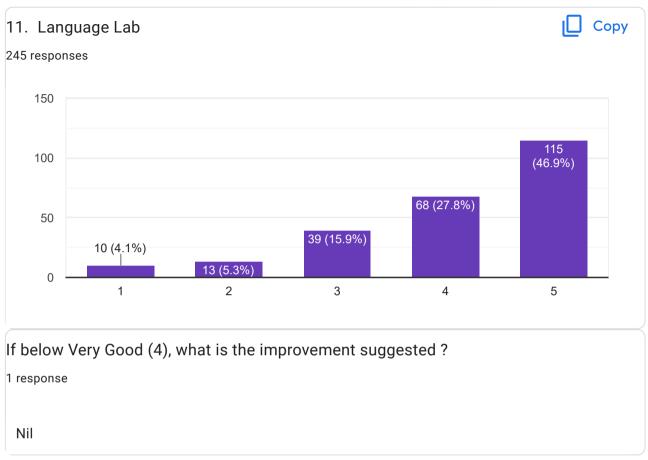

ramming                                                                             |
| ,,                                                                                             |
| Nill                                                                                           |

Joy of computing using python -NPTEL Everything is good Yes,NPTEL Nptel courses on \*Internet of things \*Neuroscience of human movements Udemy \*python GUI \* Ergonomics Yes.Drug discovery (Coursera) Google GCP Yes, NPTEL NO NPTEL, coursera Online bootcamp on java, internship in a hospital Yes, Angular Udemt coursera courses on web development, Android development and Artificial intelligence Yes. 1.Google cloud compute engine. 2. The joy of computing using python.



















nil

















Nil









Nil











Nil



















If below Very Good (4), what is the improvement suggested ?

4 responses

None

Nothing

.

Nil



Thank you for giving your feedback.

This content is neither created nor endorsed by Google. Report Abuse - Terms of Service - Privacy Policy

Google Forms