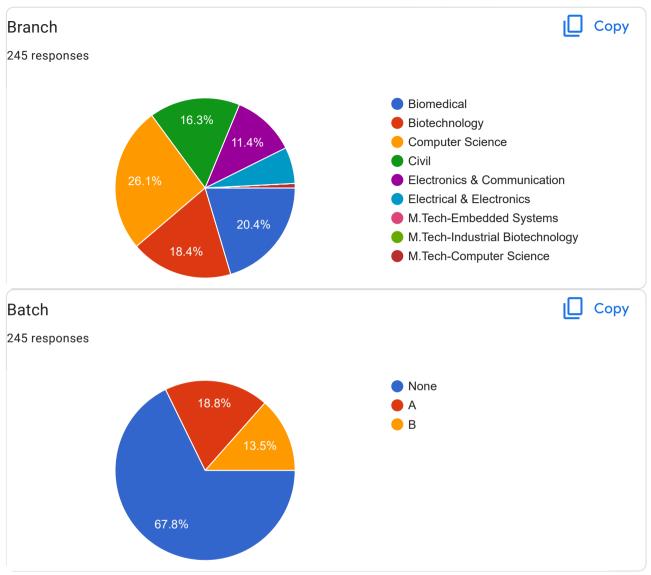

|
| SHR18EE006 |  |
| SHR18EE009 |  |
| SHR18CS013 |  |
| SHR18CE019 |  |
| SHR18CE016 |  |
| SHR18EC003 |  |
|            |  |

| SHR18CS030 |  |
|------------|--|
| SHR18EE014 |  |
| SHR18CS056 |  |
| SHR18EE016 |  |
| SHR18BM028 |  |
| SHR18BM049 |  |
| SHR18EC027 |  |
| SHR18BM016 |  |
| SHR18CE035 |  |
| SHR18CS041 |  |
| SHR18CS052 |  |
| SHR18BT016 |  |
| SHR18BT001 |  |
| SHR18EC006 |  |
| SHR18CS019 |  |
| SHR18CS020 |  |
|            |  |

| SHR18CS048  |  |
|-------------|--|
| SHR20CSCE01 |  |
| Shr18cs047  |  |
| SHR18BT032  |  |
| SHR18EC028  |  |
| SHR18CS027  |  |
| SHR18BT024  |  |
| SHR18BT042  |  |
| SHR18BT014  |  |
| SHR18BM015  |  |
| SHR18BM033  |  |
| SHR18CS031  |  |
| SHR18EC011  |  |
| SHR18BM013  |  |
| SHR18BT002  |  |
| SHR18CS072  |  |
|             |  |





```
email id (Don't mention Sahrdaya mail id)
```

245 responses

annaroym28@gmail.com

abbbhinav001@gmail.com

antonysebastian418903@gmail.com

aparnardaniel2001@gmail.com

ronishaji.timemachine2000@gmail.com

nameeranami760@gmail.com

angelrosechakkiath5667@gmail.com

anjithaajayesh@gmail.com

alfinjosephv@gmail.com

deekshithardeekshitha@gmail.com

shazilsha7@gmail.com

cindamariashaji@gmail.com

adornalowrence@gmail.com

jetin1255@gmail.com

tgaedwin@gmail.com

girisongeethika@gmail.com

akshaypr009@gmail.com

ayonaravi329@gmail.com

angeldavis907@gmail.com

vganooja@gmail.com

jestinjimmy1999@gmail.com

anittajozzz.333@gmail.com

ajaygeorgeakkara@gmail.com

merinasojanthomas@gmail.com

jagan.sathiaseelan@gmail.com

annmaryjose29@gmail.com

chippymariyabenny@gmail.com

alwinkv333@gma