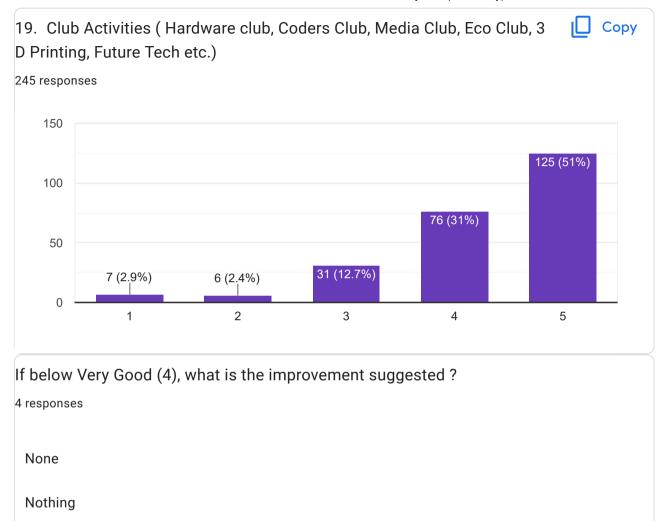

|
| ,,                                                                                             |
| Nill                                                                                           |

Joy of computing using python -NPTEL Everything is good Yes,NPTEL Nptel courses on \*Internet of things \*Neuroscience of human movements Udemy \*python GUI \* Ergonomics Yes.Drug discovery (Coursera) Google GCP Yes, NPTEL NO NPTEL, coursera Online bootcamp on java, internship in a hospital Yes, Angular Udemt coursera courses on web development, Android development and Artificial intelligence Yes. 1.Google cloud compute engine. 2. The joy of computing using python.



















nil

















Nil









Nil











Nil



















If below Very Good (4), what is the improvement suggested ?

4 responses

None

Nothing

.

Nil



Thank you for giving your feedback.

This content is neither created nor endorsed by Google. Report Abuse - Terms of Service - Privacy Policy

Google Forms