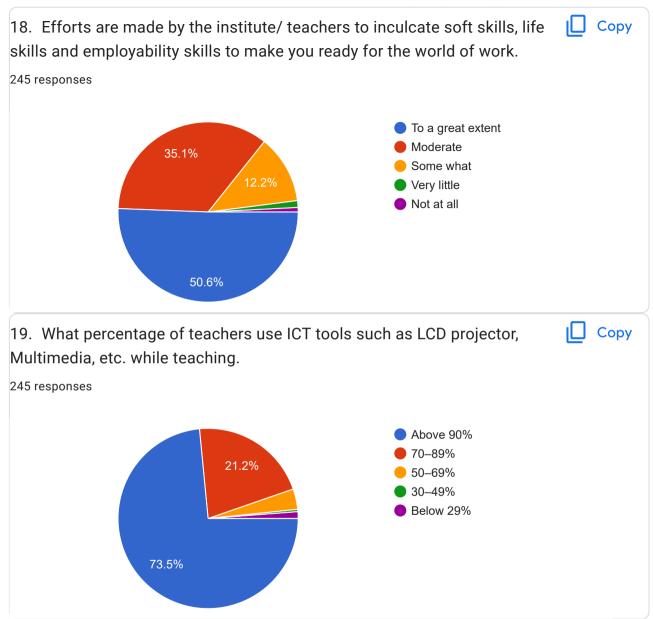

adavu ,Thrissur, Kerala ,680303

Vithayathil (H) Kavanad Mala P.0 680732

Thalireth house, Velayanad, Vellangallur P.O, Irinjalakuda Pin:680662

Deepthi bhavan, kadaikkodu PO,Ezhukone ,Kollam

Kavungal (H) Chattikulam P. O

Manikkathuparambil(H), Meladoor P.O

Kelayil House, P.O Mattathur, Avittappilly, Thrissur, Kerala

Pottokaran house annallur P O pazhukkara

s/o T Sivasankar thayamkot house,kallettumkara

Pallath House, P O Thottippal, Nedumbal

Cheratta (H) Mupliyam (P O) Thrissur

lyyani house Chemmappilly PO Vadakkumuri

Pallithottungal House Velupadam PO pound JN

Puthenvelikara

Karekkattil(h),p o Nettissery,Mukkattukara,Thrissur

145 more responses are hidden



Following are questions for online student satisfaction survey regarding teaching learning process.























| 21. Give three observation / suggestions to improve the overall teaching – learning |
|-------------------------------------------------------------------------------------|
| experience in your institution.                                                     |
| 245 responses                                                                       |
|                                                                                     |
| Nil                                                                                 |
|                                                                                     |
| •                                                                                   |
| None                                                                                |
|