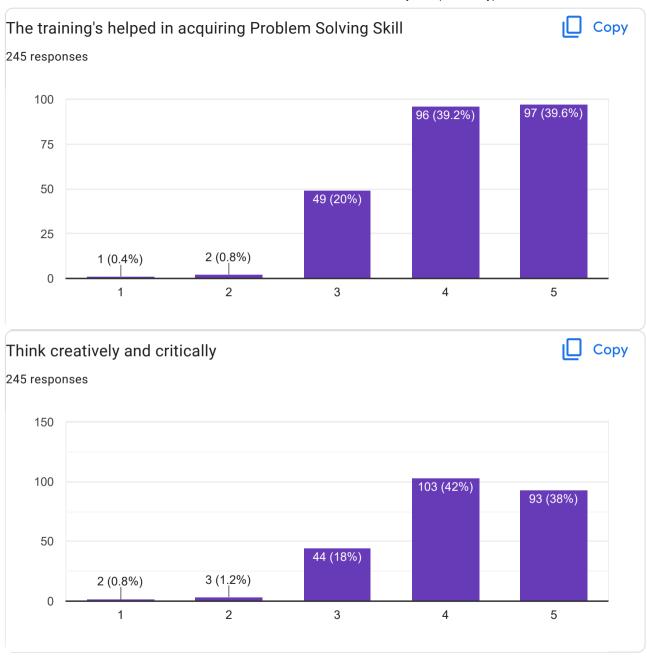

|
| Python programming                                                                             |
| ,,                                                                                             |
| Nill                                                                                           |

Joy of computing using python -NPTEL Everything is good Yes,NPTEL Nptel courses on \*Internet of things \*Neuroscience of human movements Udemy \*python GUI \* Ergonomics Yes.Drug discovery (Coursera) Google GCP Yes, NPTEL NO NPTEL, coursera Online bootcamp on java, internship in a hospital Yes, Angular Udemt coursera courses on web development, Android development and Artificial intelligence Yes. 1.Google cloud compute engine. 2. The joy of computing using python.



















nil

















Nil









Nil











Nil



















If below Very Good (4), what is the improvement suggested ?

4 responses

None

Nothing

.

Nil



Thank you for giving your feedback.

This content is neither created nor endorsed by Google. Report Abuse - Terms of Service - Privacy Policy

Google Forms