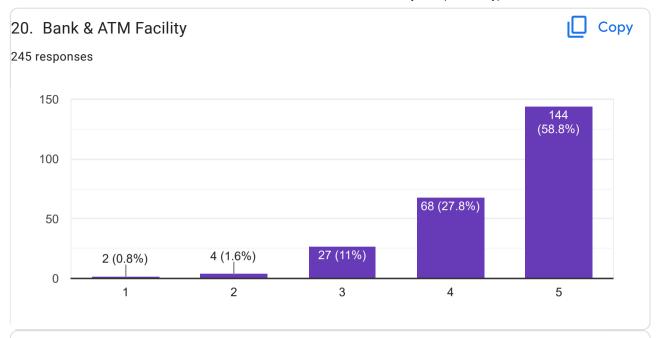

|
| ,,                                                                                             |
| Nill                                                                                           |

Joy of computing using python -NPTEL Everything is good Yes,NPTEL Nptel courses on \*Internet of things \*Neuroscience of human movements Udemy \*python GUI \* Ergonomics Yes.Drug discovery (Coursera) Google GCP Yes, NPTEL NO NPTEL, coursera Online bootcamp on java, internship in a hospital Yes, Angular Udemt coursera courses on web development, Android development and Artificial intelligence Yes. 1.Google cloud compute engine. 2. The joy of computing using python.



















nil

















Nil









Nil











Nil



















If below Very Good (4), what is the improvement suggested ?

4 responses

None

Nothing

.

Nil



Thank you for giving your feedback.

This content is neither created nor endorsed by Google. Report Abuse - Terms of Service - Privacy Policy

Google Forms