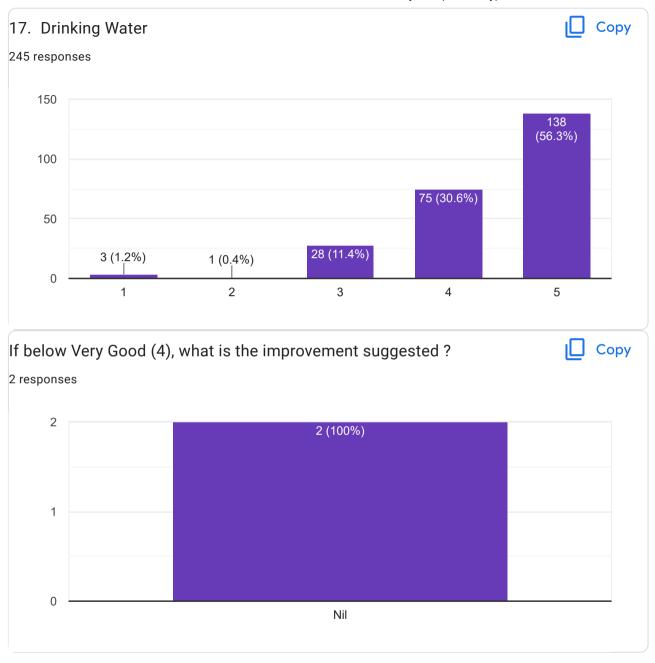

|
| ,,                                                                                             |
| Nill                                                                                           |

Joy of computing using python -NPTEL Everything is good Yes,NPTEL Nptel courses on \*Internet of things \*Neuroscience of human movements Udemy \*python GUI \* Ergonomics Yes.Drug discovery (Coursera) Google GCP Yes, NPTEL NO NPTEL, coursera Online bootcamp on java, internship in a hospital Yes, Angular Udemt coursera courses on web development, Android development and Artificial intelligence Yes. 1.Google cloud compute engine. 2. The joy of computing using python.



















nil

















Nil









Nil











Nil



















If below Very Good (4), what is the improvement suggested ?

4 responses

None

Nothing

.

Nil



Thank you for giving your feedback.

This content is neither created nor endorsed by Google. Report Abuse - Terms of Service - Privacy Policy

Google Forms