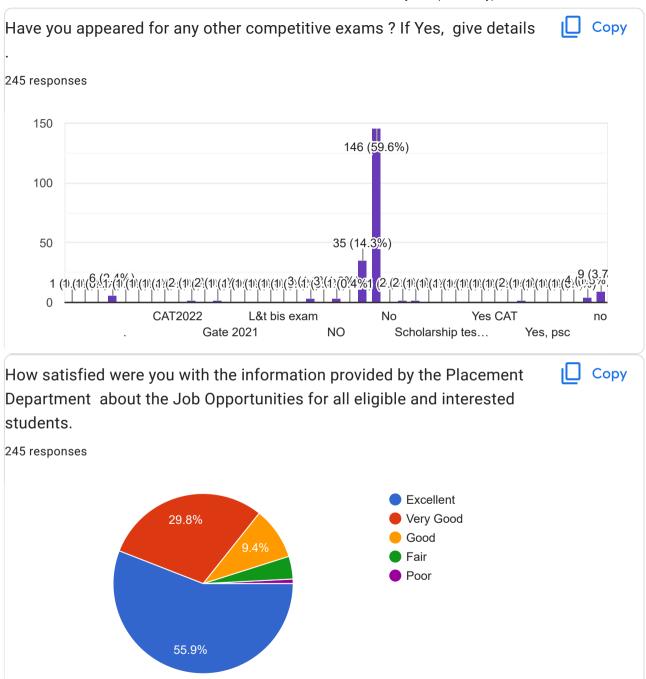

|
| TCS-3.3 CTC Wipro-3.5 CTC                                                                            |
| 4.5LPA,3.5LPA                                                                                        |
| 6                                                                                                    |

2.25 3.5 lakh. 1) 3.6 lakhs per annum, 2) 5000 per month 5k 1)3.36LPA 2)3.5 LPA 3)4 LPA 2.5 LPA in Sutherland 3.36LPA 3.36 LPA, 4.26LPA 1.) 4 LPA, 2.) 2.50 LPA 3.5 lpa 4,00,000 4.26 LPA 2.8 LPA 2.50/annual 4 lakhs

Byju's- 4 to 6 lpa, Sutherland-2. 5 lpa 1.4 2.4.5 18,000 per month 17000 30000 1.4L per annum 2.2.5L per annum 4 Lakhs per annum 4.75 LPA 3.5lks 3.3LPA 1. Byju's- 4-6 lpa, 2. Sutherland- 2.5 lpa 2.75 1. 3.36LPA 2.10LPA 3. 3.5 LPA 4. 3.25 LPA 2.5 Lpa 1.Nil 2.5k











| Have you done any courses of your known to update your skills and knowledge? If Yes, please mention the course and other details. |
|-----------------------------------------------------------------------------------------------------------------------------------|
| 245 responses                                                                                                                     |
|                                                                                                                                   |
| No                                                                                                                                |
| Nil