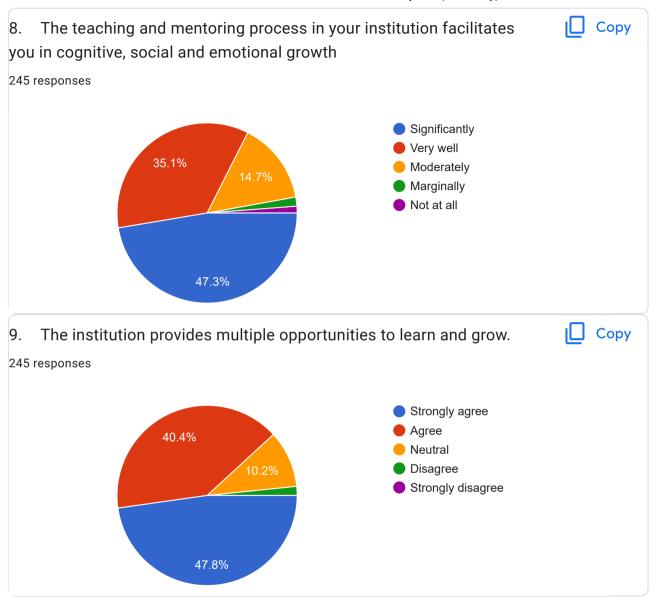

145 more responses are hidden

Following are questions for online student satisfaction survey regarding teaching learning process.

| 21. Give three observation / suggestions to improve the overall teaching – learning |
|-------------------------------------------------------------------------------------|
| experience in your institution.                                                     |
| 245 responses                                                                       |
|                                                                                     |
| Nil                                                                                 |
|                                                                                     |
| •                                                                                   |
| None                                                                                |
|                                                                                     |
| •                                                                                   |
| Good                                                                                |
| Nothing                                                                             |
| Nothing                                                                             |
| -                                                                                   |
| Nothing                                                                             |
| g                                                                                   |
|                                                                                     |
| Nill                                                                                |
| None                                                                                |
| :1                                                                                  |
| nil                                                                                 |
|                                                                                     |
| Dra atical aura aura                                                                |
| Practical exposure                                                                  |