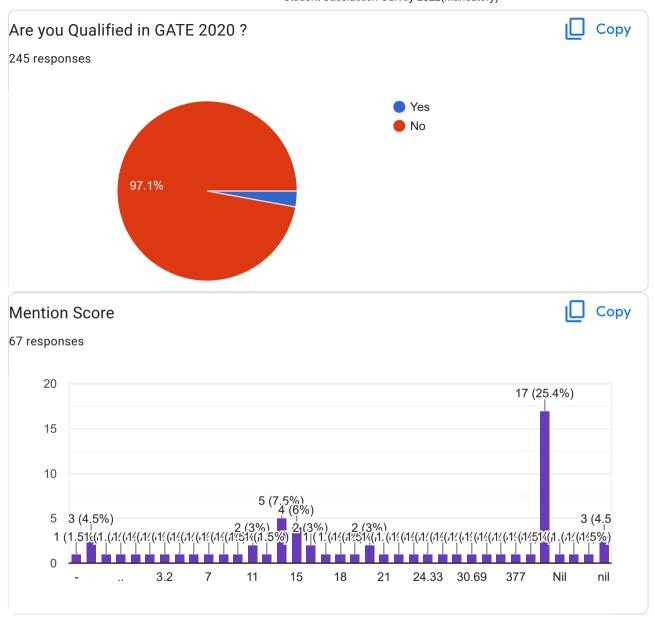

|
| TCS-3.3 CTC Wipro-3.5 CTC                                                                            |
| 4.5LPA,3.5LPA                                                                                        |
| 6                                                                                                    |

2.25 3.5 lakh. 1) 3.6 lakhs per annum, 2) 5000 per month 5k 1)3.36LPA 2)3.5 LPA 3)4 LPA 2.5 LPA in Sutherland 3.36LPA 3.36 LPA, 4.26LPA 1.) 4 LPA, 2.) 2.50 LPA 3.5 lpa 4,00,000 4.26 LPA 2.8 LPA 2.50/annual 4 lakhs

Byju's- 4 to 6 lpa, Sutherland-2. 5 lpa 1.4 2.4.5 18,000 per month 17000 30000 1.4L per annum 2.2.5L per annum 4 Lakhs per annum 4.75 LPA 3.5lks 3.3LPA 1. Byju's- 4-6 lpa, 2. Sutherland- 2.5 lpa 2.75 1. 3.36LPA 2.10LPA 3. 3.5 LPA 4. 3.25 LPA 2.5 Lpa 1.Nil 2.5k











| Have you done any courses of your known to update your skills and knowledge? If Yes, please mention the course and other details. |
|-----------------------------------------------------------------------------------------------------------------------------------|
| 245 responses                                                                                                                     |
|                                                                                                                                   |
| No                                                                                                                                |
| Nil