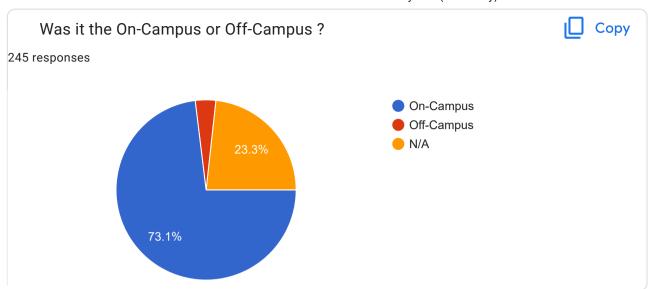

|
| Yes,genetic engineering                                      |
| Good                                                         |
| Not now , but making it happen only after 2 years experience |
| Good                                                         |
| Not decided yet                                              |
| Now not                                                      |
| In the future yes, in Gaming development field               |
| Yes, MS Advance Biotechnology                                |
| Yes. Masters in data science                                 |
| Yes                                                          |
| Yes, Mtech in molecular biology or microbiology              |
| NIL                                                          |





| If Yes, mention the name of the company, otherwise mention as "Nil (If placed in mention one company, mention as 1., 2) | ore |
|-------------------------------------------------------------------------------------------------------------------------|-----|
| 245 responses                                                                                                           |     |
|                                                                                                                         |     |
| Nil                                                                                                                     |     |
| Sutherland                                                                                                              |     |
| Sutherland