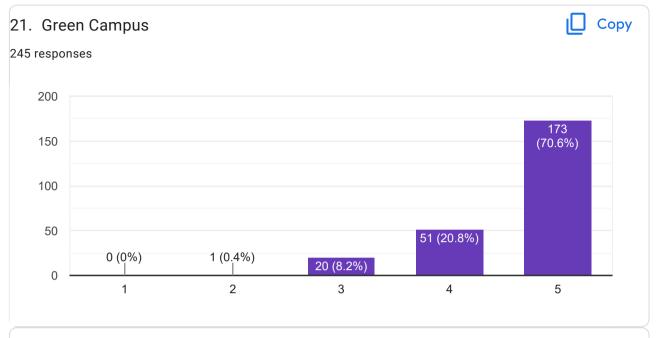

nil

Nil

Nil

Nil

If below Very Good (4), what is the improvement suggested ?

4 responses

None

Nothing

.

Nil

Thank you for giving your feedback.

This content is neither created nor endorsed by Google. Report Abuse - Terms of Service - Privacy Policy

Google Forms