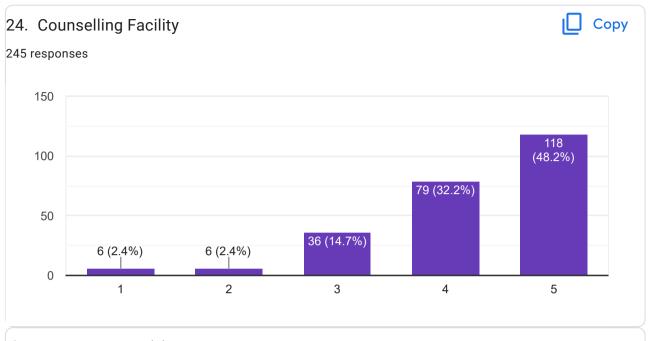

|
| ,,                                                                                             |
| Nill                                                                                           |

Joy of computing using python -NPTEL Everything is good Yes,NPTEL Nptel courses on \*Internet of things \*Neuroscience of human movements Udemy \*python GUI \* Ergonomics Yes.Drug discovery (Coursera) Google GCP Yes, NPTEL NO NPTEL, coursera Online bootcamp on java, internship in a hospital Yes, Angular Udemt coursera courses on web development, Android development and Artificial intelligence Yes. 1.Google cloud compute engine. 2. The joy of computing using python.



















nil

















Nil









Nil











Nil



















If below Very Good (4), what is the improvement suggested ?

4 responses

None

Nothing

.

Nil



Thank you for giving your feedback.

This content is neither created nor endorsed by Google. Report Abuse - Terms of Service - Privacy Policy

Google Forms