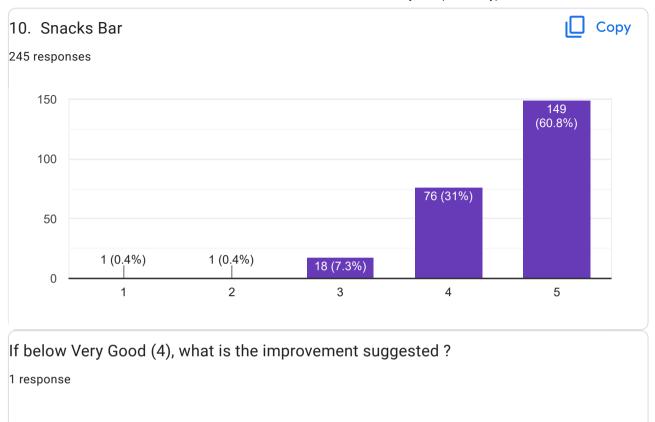

on programming                                                                             |
| ,,                                                                                             |
| Nill                                                                                           |

Joy of computing using python -NPTEL Everything is good Yes,NPTEL Nptel courses on \*Internet of things \*Neuroscience of human movements Udemy \*python GUI \* Ergonomics Yes.Drug discovery (Coursera) Google GCP Yes, NPTEL NO NPTEL, coursera Online bootcamp on java, internship in a hospital Yes, Angular Udemt coursera courses on web development, Android development and Artificial intelligence Yes. 1.Google cloud compute engine. 2. The joy of computing using python.



















nil

















Nil









Nil











Nil



















If below Very Good (4), what is the improvement suggested ?

4 responses

None

Nothing

.

Nil



Thank you for giving your feedback.

This content is neither created nor endorsed by Google. Report Abuse - Terms of Service - Privacy Policy

Google Forms