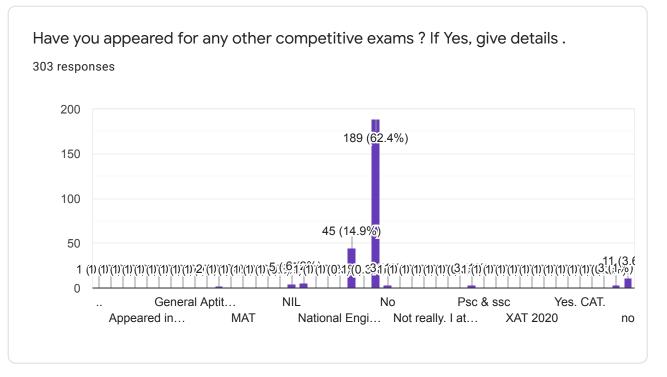

| Are you considering for higher studies right after your graduation or in future ? If yes, mention the course and the institute ? |  |
|----------------------------------------------------------------------------------------------------------------------------------|--|
| 303 responses                                                                                                                    |  |
| No                                                                                                                               |  |
| Yes                                                                                                                              |  |
| Nil                                                                                                                              |  |
| ΝΟ                                                                                                                               |  |
| May be                                                                                                                           |  |
| Not yet decided                                                                                                                  |  |
| yes                                                                                                                              |  |
| Mtech                                                                                                                            |  |