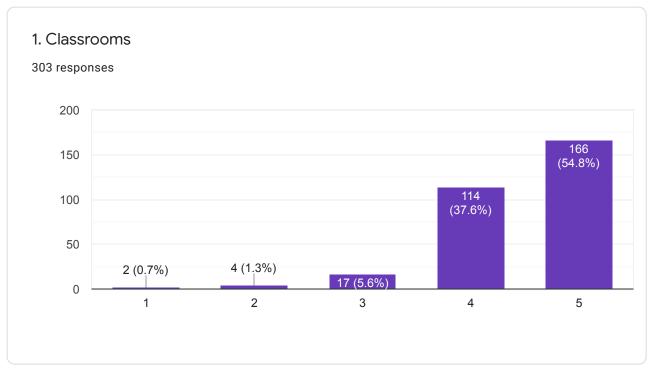

|  |  |
| No                                                                     |  |  |  |  |
| Nil                                                                    |  |  |  |  |
| Coursera                                                               |  |  |  |  |
| yes                                                                    |  |  |  |  |
| no                                                                     |  |  |  |  |
| Yes                                                                    |  |  |  |  |
| OPE                                                                    |  |  |  |  |
| NIL                                                                    |  |  |  |  |





















Please rate the Campus Facilities provided during your course of studies.









































Thank you for giving your feedback.

This content is neither created nor endorsed by Google. Report Abuse - Terms of Service - Privacy Policy

Google Forms