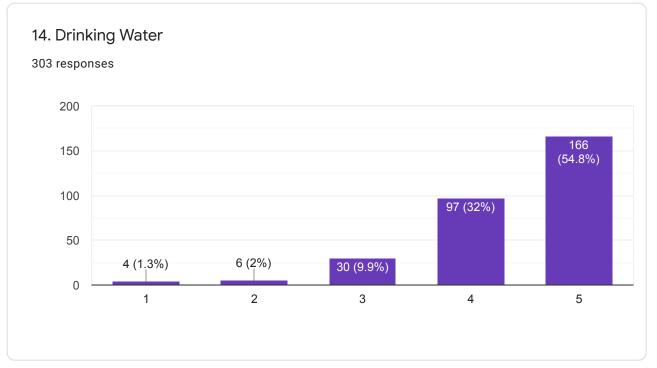

Please rate the Campus Facilities provided during your course of studies.

Thank you for giving your feedback.

This content is neither created nor endorsed by Google. Report Abuse - Terms of Service - Privacy Policy