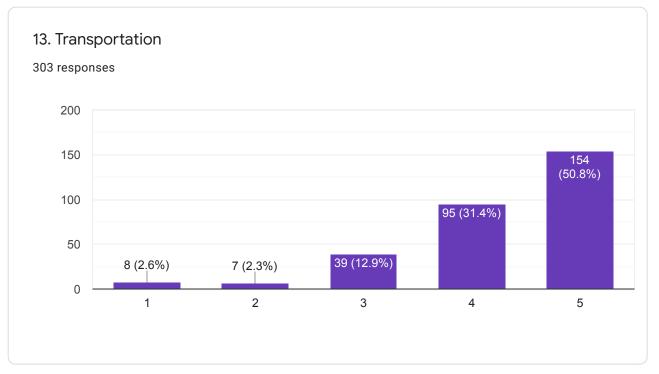

Please rate the Campus Facilities provided during your course of studies.

Thank you for giving your feedback.

This content is neither created nor endorsed by Google. Report Abuse - Terms of Service - Privacy Policy