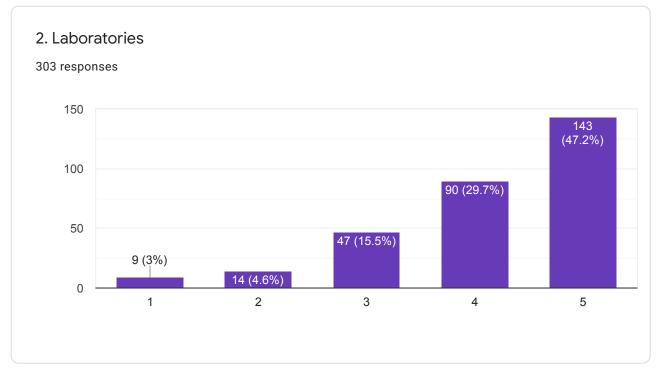

|  |
| No                                                                     |  |  |  |  |
| Nil                                                                    |  |  |  |  |
| Coursera                                                               |  |  |  |  |
| yes                                                                    |  |  |  |  |
| no                                                                     |  |  |  |  |
| Yes                                                                    |  |  |  |  |
| OPE                                                                    |  |  |  |  |
| NIL                                                                    |  |  |  |  |





















Please rate the Campus Facilities provided during your course of studies.









































Thank you for giving your feedback.

This content is neither created nor endorsed by Google. Report Abuse - Terms of Service - Privacy Policy

Google Forms