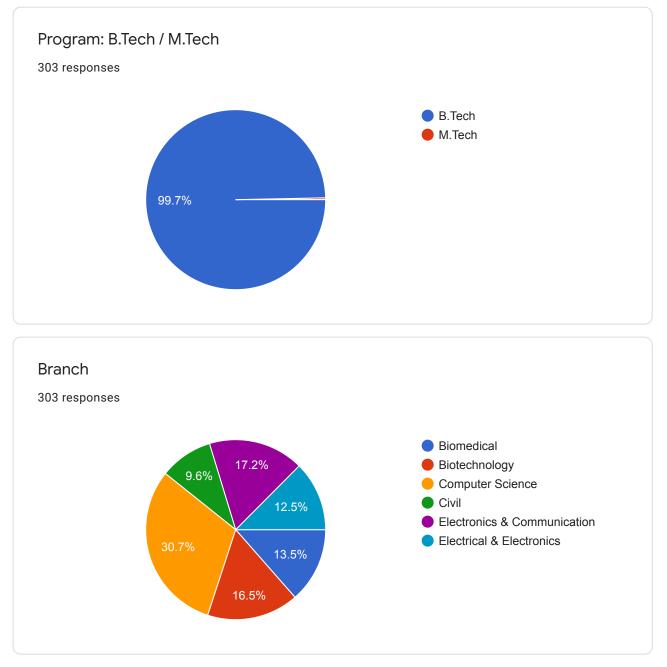

achandran                 |     |
| Majin Vincent                        |     |
| Aiswarya Prakash                     |     |
| Edina Prakash                        | •   |
|                                      |     |

| University Reg. No:<br>303 responses |  |   |
|--------------------------------------|--|---|
| SHR16CS016                           |  |   |
| SHR16BM056                           |  |   |
| SHR16BT032                           |  |   |
| 316028                               |  |   |
| SHR16BM044                           |  |   |
| SHR16EE043                           |  |   |
| SHR16BT026                           |  |   |
| SHR16BT051                           |  |   |
| SHR16BM024                           |  | • |
|                                      |  |   |





| email id<br>303 responses       |   |
|---------------------------------|---|
| annmariyasajan@gmail.com        |   |
| Kpsifi@gmail.com                |   |
| jomolkj2016@gmail.com           |   |
| sharonjp1998@gmail.com          |   |
| shalomfatemah@gmail.com         |   |
| namithanandakumar17@gmail.com   |   |
| robin516027@sahrdaya.ac.in      |   |
| delvy.242.mary@gmail.com        |   |
| sharikaramachandran06@gmail.com | • |
|                                 |   |

| Contact No.<br>303 responses |  |  |   |
|------------------------------|--|--|---|
| 00971506309962               |  |  | • |
| 8156855626                   |  |  |   |
| 9495060524                   |  |  |   |
| 9495106598                   |  |  |   |
| 8157837577                   |  |  |   |
| 7025930593