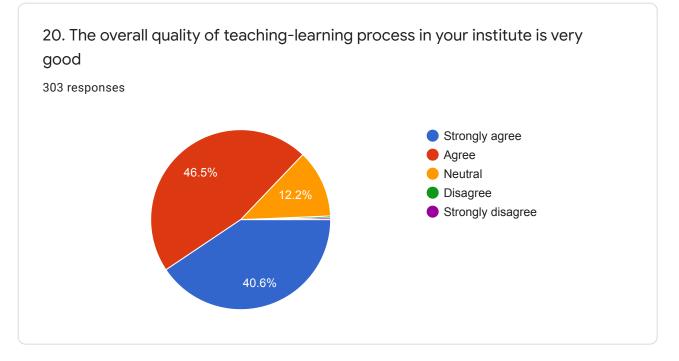

303 responses                                                                         |   |
| Koppully (H)<br>Thazhekad,Kalletumkara<br>Thrissur,Kerala                             | • |
| Kolangara House po enamakkal thrissur                                                 |   |
| #9-D, Brentwoods, Skyline Woods Apts, Sawmill Road, Koorkkenchery, Thrissur 680007    |   |
| s/o ANTONY PP<br>PEREPPADAN HOUSE<br>KORATTY EAST PO<br>THIRUMUDIKKUNNU<br>PIN:680308 |   |
| Mekaralam house Kattipoil post Nileshwar , Kasaragod ;671314                          |   |
| Ollukkaran house Thrissur kerala                                                      | • |



Following are questions for online student satisfaction survey regarding teaching learning process.

























30.4%











| 21. Give three observation / suggestions to improve the overall teaching –<br>learning experience in your institution. |   |
|------------------------------------------------------------------------------------------------------------------------|---|
| 303 responses                                                                                                          |   |
| Nil                                                                                                                    |   |
| Good                                                                                                                   |   |
|                                                                                                                        |   |
| Practical exposure