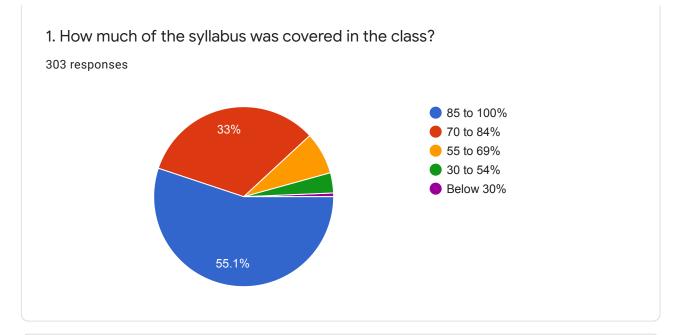

--------------------------------|---|
| 303 responses                                                                         |   |
| Koppully (H)<br>Thazhekad,Kalletumkara<br>Thrissur,Kerala                             | • |
| Kolangara House po enamakkal thrissur                                                 |   |
| #9-D, Brentwoods, Skyline Woods Apts, Sawmill Road, Koorkkenchery, Thrissur 680007    |   |
| s/o ANTONY PP<br>PEREPPADAN HOUSE<br>KORATTY EAST PO<br>THIRUMUDIKKUNNU<br>PIN:680308 |   |
| Mekaralam house Kattipoil post Nileshwar , Kasaragod ;671314                          |   |
| Ollukkaran house Thrissur kerala                                                      | • |



Following are questions for online student satisfaction survey regarding teaching learning process.

























30.4%











| 21. Give three observation / suggestions to improve the overall teaching –<br>learning experience in your institution. |   |
|------------------------------------------------------------------------------------------------------------------------|---|
| 303 responses                                                                                                          |   |
| Nil                                                                                                                    |   |
| Good                                                                                                                   |   |
|                                                                                                                        |