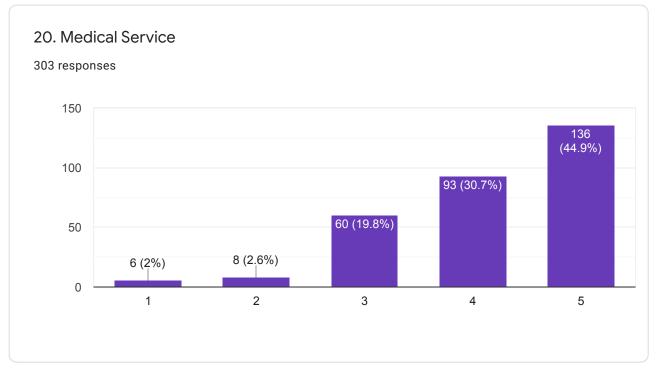

Please rate the Campus Facilities provided during your course of studies.

Thank you for giving your feedback.

This content is neither created nor endorsed by Google. Report Abuse - Terms of Service - Privacy Policy