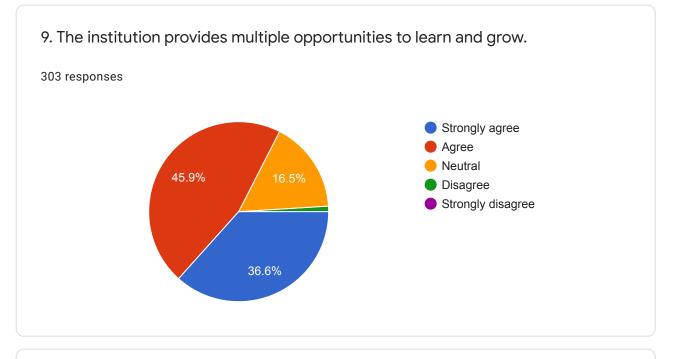

Following are questions for online student satisfaction survey regarding teaching learning process.

30.4%

| 21. Give three observation / suggestions to improve the overall teaching –<br>learning experience in your institution. |   |
|------------------------------------------------------------------------------------------------------------------------|---|
| 303 responses                                                                                                          |   |
| Nil                                                                                                                    |   |
| Good                                                                                                                   |   |
|                                                                                                                        |   |
| Practical exposure                                                                                                     |   |
| NIL                                                                                                                    |   |
| No suggestions                                                                                                         |   |
| nil                                                                                                                    |   |
| good                                                                                                                   |   |
| Nothing                                                                                                                | • |
|                                                                                                                        |   |