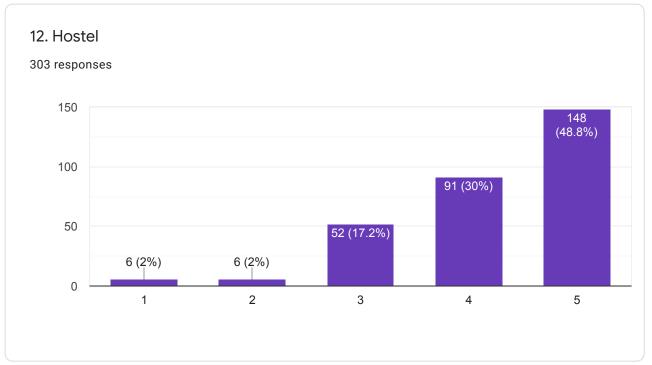

Please rate the Campus Facilities provided during your course of studies.

Thank you for giving your feedback.

This content is neither created nor endorsed by Google. Report Abuse - Terms of Service - Privacy Policy