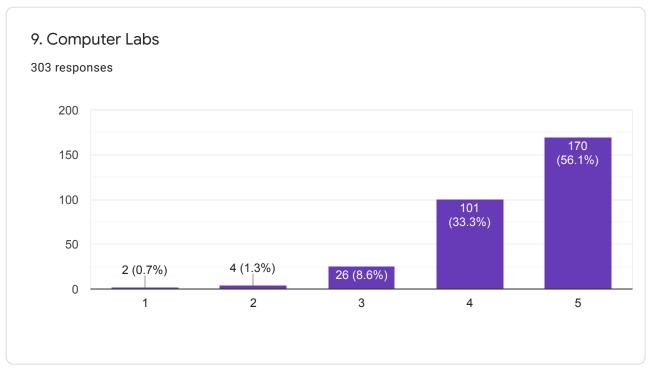

Please rate the Campus Facilities provided during your course of studies.

Thank you for giving your feedback.

This content is neither created nor endorsed by Google. Report Abuse - Terms of Service - Privacy Policy