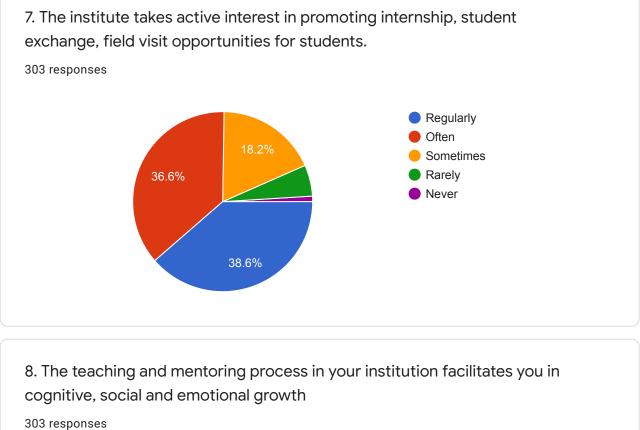

Following are questions for online student satisfaction survey regarding teaching learning process.

30.4%

| 21. Give three observation / suggestions to improve the overall teaching –<br>learning experience in your institution. |   |
|------------------------------------------------------------------------------------------------------------------------|---|
| 303 responses                                                                                                          |   |
| Nil                                                                                                                    |   |
| Good                                                                                                                   |   |
|                                                                                                                        |   |
| Practical exposure                                                                                                     |   |
| NIL                                                                                                                    |   |
| No suggestions                                                                                                         |   |
| nil                                                                                                                    |   |
| good                                                                                                                   |   |
| Nothing                                                                                                                | • |
|                                                                                                                        |   |