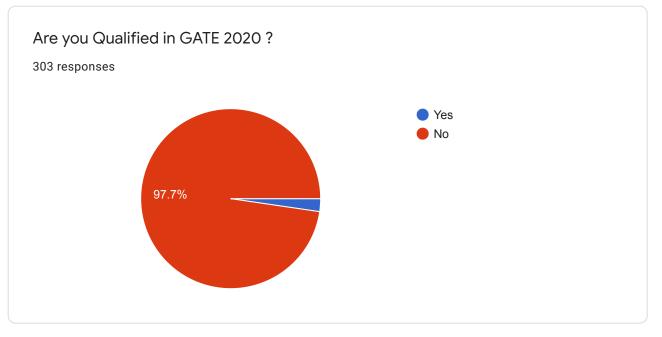

--------------------------------------------|----------|
| Nil                                                        | <b>^</b> |
| Nill                                                       |          |
| NIL                                                        |          |
| nil                                                        |          |
| Nil                                                        |          |
| 3.36                                                       |          |
| 12000                                                      |          |
| 3.5 LPA                                                    |          |
| 120000                                                     | •        |
|                                                            | •        |





| Mention Score |  |   |
|---------------|--|---|
| Nil           |  | • |
| 19            |  |   |
| 23            |  |   |
| 20            |  |   |
| 15            |  |   |
| 22            |  |   |
| 13            |  |   |
| nil           |  |   |
| 5             |  | • |
|               |  |   |



| How satisfied were you with the information provided by the Placement            |   |
|----------------------------------------------------------------------------------|---|
| Department about the Job Opportunities for all eligible and interested students. |   |
| 303 responses                                                                    |   |
| Good                                                                             |   |
| Yes