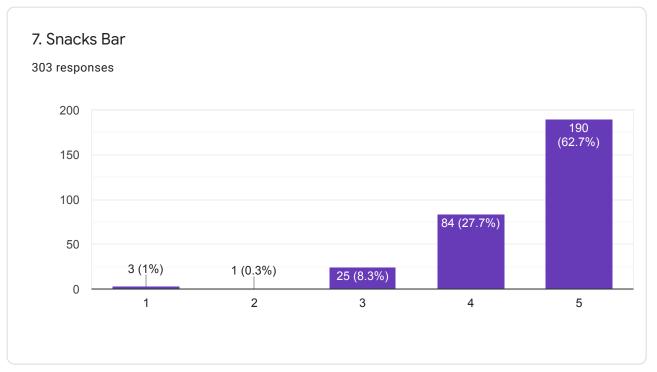

Please rate the Campus Facilities provided during your course of studies.

Thank you for giving your feedback.

This content is neither created nor endorsed by Google. Report Abuse - Terms of Service - Privacy Policy