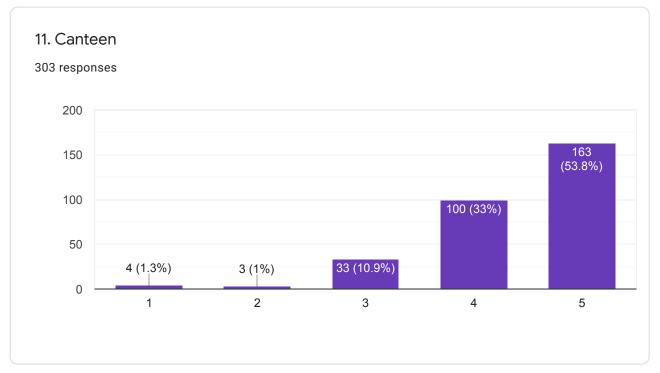

Please rate the Campus Facilities provided during your course of studies.

Thank you for giving your feedback.

This content is neither created nor endorsed by Google. Report Abuse - Terms of Service - Privacy Policy