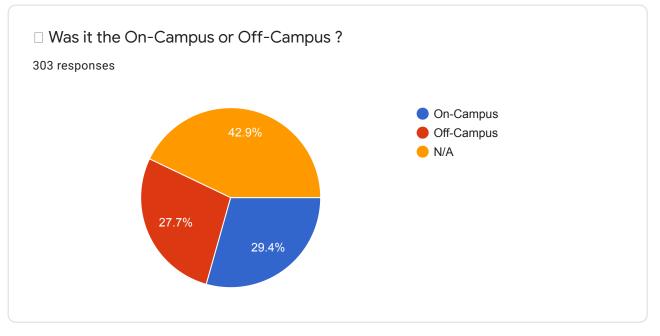

|  |
| ΝΟ                                                                                                                               |  |
| May be                                                                                                                           |  |
| Not yet decided                                                                                                                  |  |
| yes                                                                                                                              |  |
| Mtech                                                                                                                            |  |





| If Yes, mention the name of the company , otherwise mention as "Nil" |   |
|----------------------------------------------------------------------|---|
| 303 responses                                                        |   |
| Nil                                                                  | • |
| TCS                                                                  |   |
| Nill                                                                 |   |
| nil                                                                  |   |
| NIL                                                                  |   |
| Infosys                                                              |   |
| Wipro                                                                |   |
| Nil