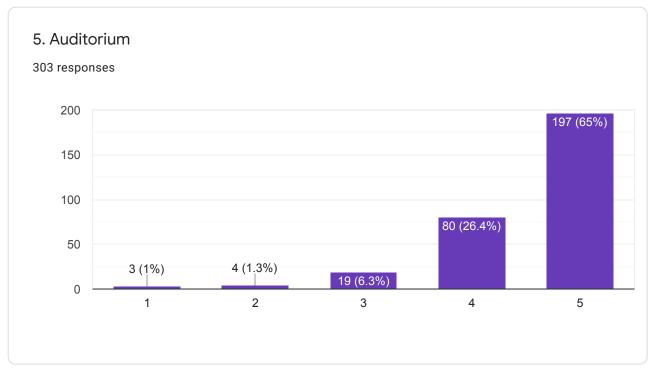

Please rate the Campus Facilities provided during your course of studies.

Thank you for giving your feedback.

This content is neither created nor endorsed by Google. Report Abuse - Terms of Service - Privacy Policy