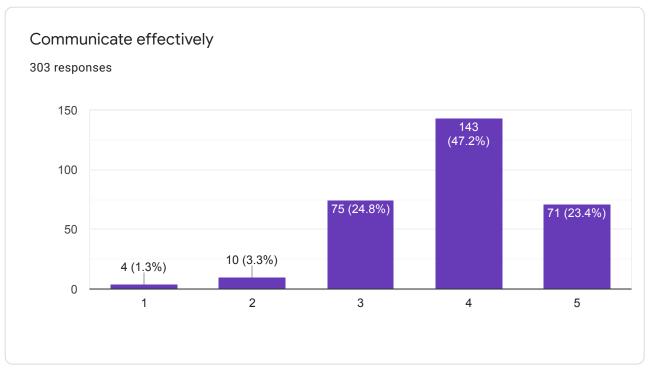

| Are you considering for higher studies right after your graduation or in future ? If yes, mention the course and the institute ? |  |
|----------------------------------------------------------------------------------------------------------------------------------|--|
| 303 responses                                                                                                                    |  |
| No                                                                                                                               |  |
| Yes                                                                                                                              |  |
| Nil                                                                                                                              |  |
| ΝΟ                                                                                                                               |  |
| May be                                                                                                                           |  |
| Not yet decided                                                                                                                  |  |
| yes                                                                                                                              |  |
| Mtech                                                                                                                            |  |