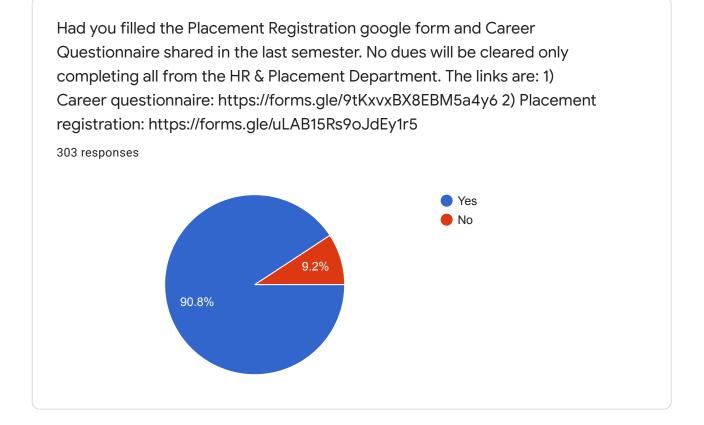

|   |
|---------------------------------------------------------------------------------------|---|
| 303 responses                                                                         |   |
| Koppully (H)<br>Thazhekad,Kalletumkara<br>Thrissur,Kerala                             | • |
| Kolangara House po enamakkal thrissur                                                 |   |
| #9-D, Brentwoods, Skyline Woods Apts, Sawmill Road, Koorkkenchery, Thrissur 680007    |   |
| s/o ANTONY PP<br>PEREPPADAN HOUSE<br>KORATTY EAST PO<br>THIRUMUDIKKUNNU<br>PIN:680308 |   |
| Mekaralam house Kattipoil post Nileshwar , Kasaragod ;671314                          |   |
| Ollukkaran house Thrissur kerala                                                      | • |



Following are questions for online student satisfaction survey regarding teaching learning process.

























30.4%











| 21. Give three observation / suggestions to improve the overall teaching –<br>learning experience in your institution. |   |
|------------------------------------------------------------------------------------------------------------------------|---|
| 303 responses                                                                                                          |   |
| Nil                                                                                                                    |   |
| Good                                                                                                                   |   |
|