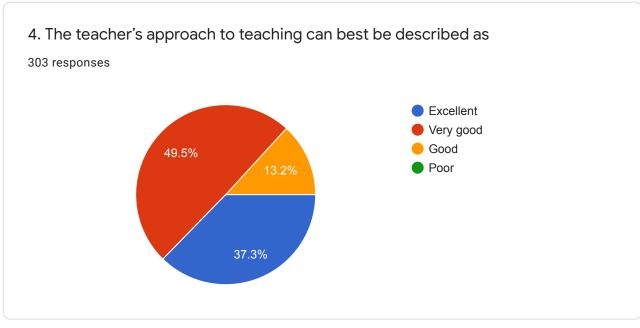

Following are questions for online student satisfaction survey regarding teaching learning process.

30.4%

| 21. Give three observation / suggestions to improve the overall teaching –<br>learning experience in your institution. |   |
|------------------------------------------------------------------------------------------------------------------------|---|
| 303 responses                                                                                                          |   |
| Nil                                                                                                                    |   |
| Good                                                                                                                   |   |
|                                                                                                                        |   |
| Practical exposure                                                                                                     |   |
| NIL                                                                                                                    |   |
| No suggestions                                                                                                         |   |
| nil                                                                                                                    |   |
| good                                                                                                                   |   |
| Nothing                                                                                                                | • |
|                                                                                                                        |   |