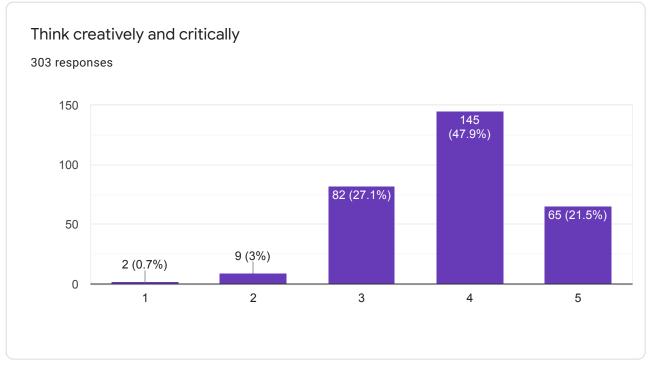

On a Scale of 1 to 5 Please Rate following Questions

| What courses in your program did you like the best? Explain .<br>303 responses |   |
|--------------------------------------------------------------------------------|---|
|                                                                                |   |
| 4                                                                              | Ŀ |
| Graphics                                                                       |   |
| Nil                                                                            |   |
| OS,System Software,Data Communication<br>5                                     |   |
| 3                                                                              |   |
| Design engineering                                                             |   |
| Project was the best since it's given us a practical experience                |   |
| Life skills                                                                    |   |
|                                                                                | • |