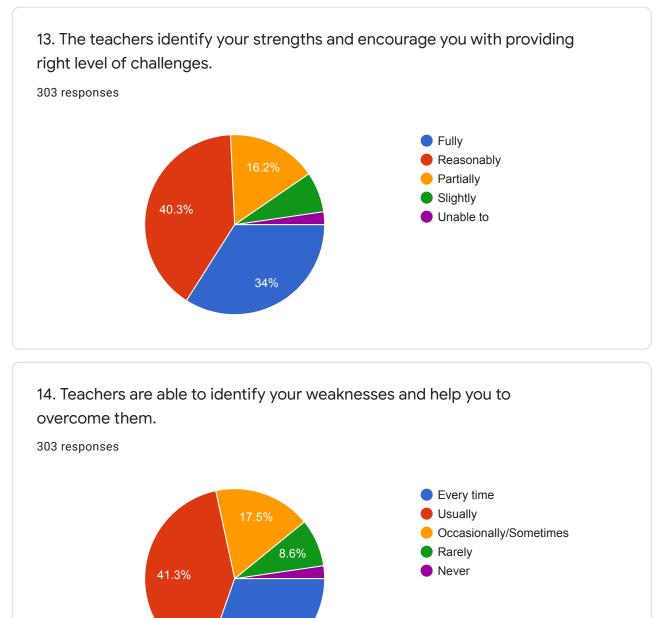

Following are questions for online student satisfaction survey regarding teaching learning process.

30.4%

| 21. Give three observation / suggestions to improve the overall teaching –<br>learning experience in your institution. |   |
|------------------------------------------------------------------------------------------------------------------------|---|
| 303 responses                                                                                                          |   |
| Nil                                                                                                                    |   |
| Good                                                                                                                   |   |
|                                                                                                                        |   |
| Practical exposure                                                                                                     |   |
| NIL                                                                                                                    |   |
| No suggestions                                                                                                         |   |
| nil                                                                                                                    |   |
| good                                                                                                                   |   |
| Nothing                                                                                                                | • |
|                                                                                                                        |   |