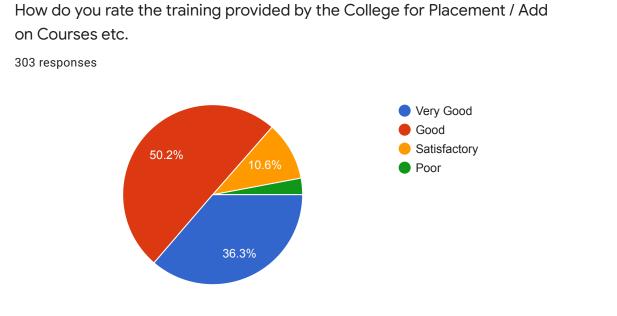

| Have you done any courses of your known to update your skills and knowledge ? |
|-------------------------------------------------------------------------------|
| If Yes, please mention the course and other details.                          |
| 303 responses                                                                 |