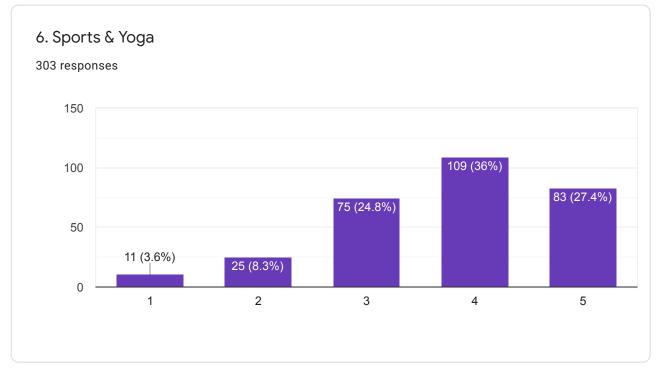

Please rate the Campus Facilities provided during your course of studies.

Thank you for giving your feedback.

This content is neither created nor endorsed by Google. Report Abuse - Terms of Service - Privacy Policy