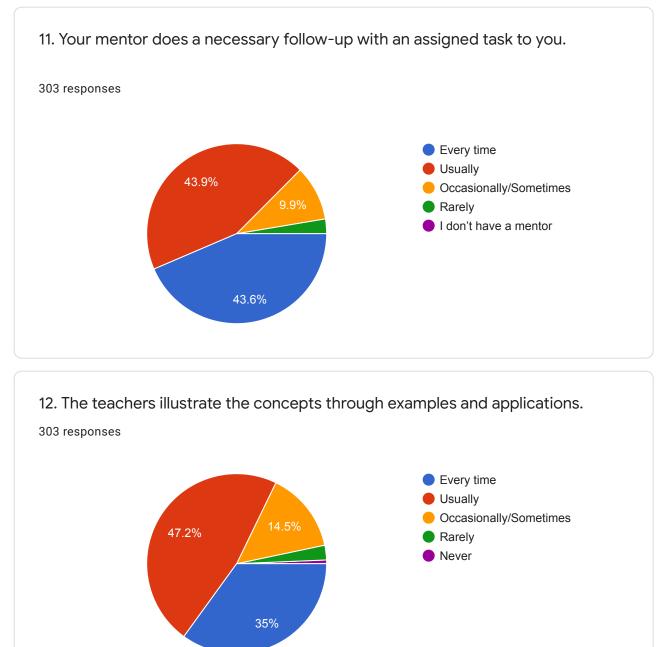

Following are questions for online student satisfaction survey regarding teaching learning process.

30.4%

| 21. Give three observation / suggestions to improve the overall teaching –<br>learning experience in your institution. |   |
|------------------------------------------------------------------------------------------------------------------------|---|
| 303 responses                                                                                                          |   |
| Nil                                                                                                                    |   |
| Good                                                                                                                   |   |
|                                                                                                                        |   |
| Practical exposure                                                                                                     |   |
| NIL                                                                                                                    |   |
| No suggestions                                                                                                         |   |
| nil                                                                                                                    |   |
| good                                                                                                                   |   |
| Nothing                                                                                                                | • |
|                                                                                                                        |   |