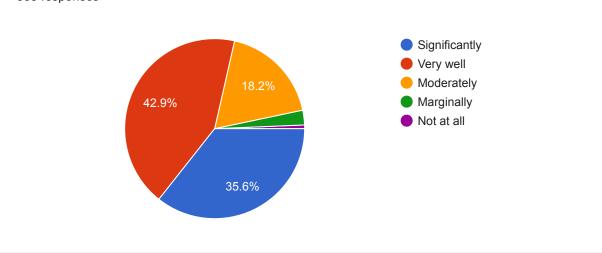

Following are questions for online student satisfaction survey regarding teaching learning process.

30.4%

| 21. Give three observation / suggestions to improve the overall teaching –<br>learning experience in your institution. |   |
|------------------------------------------------------------------------------------------------------------------------|---|
| 303 responses                                                                                                          |   |
| Nil                                                                                                                    |   |
| Good                                                                                                                   |   |
|                                                                                                                        |   |
| Practical exposure                                                                                                     |   |
| NIL                                                                                                                    |   |
| No suggestions                                                                                                         |   |
| nil                                                                                                                    |   |
| good                                                                                                                   |   |
| Nothing                                                                                                                | • |
|                                                                                                                        |   |