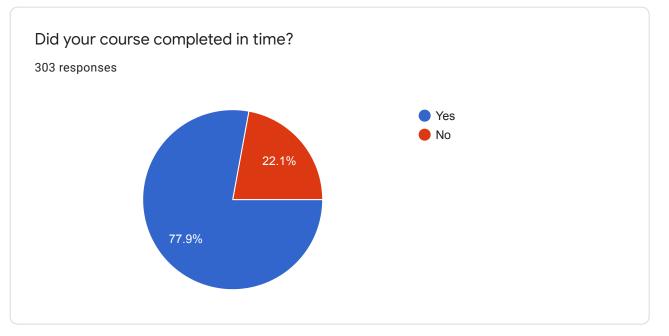

| Yes                                                                    |  |  |  |  |
| No                                                                     |  |  |  |  |
| Nil                                                                    |  |  |  |  |
| Coursera                                                               |  |  |  |  |
| yes                                                                    |  |  |  |  |
| no                                                                     |  |  |  |  |
| Yes                                                                    |  |  |  |  |
| OPE                                                                    |  |  |  |  |
| NIL                                                                    |  |  |  |  |





















Please rate the Campus Facilities provided during your course of studies.









































Thank you for giving your feedback.

This content is neither created nor endorsed by Google. Report Abuse - Terms of Service - Privacy Policy

Google Forms