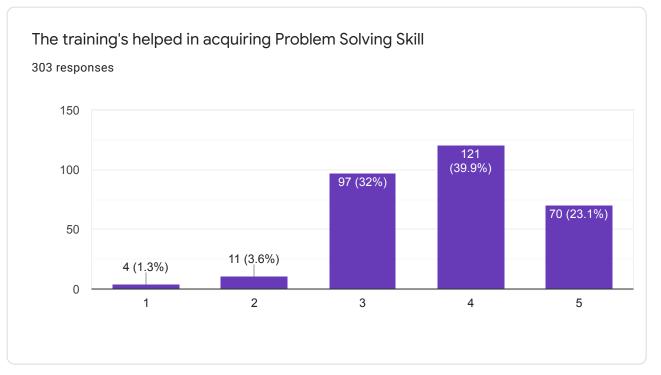

On a Scale of 1 to 5 Please Rate following Questions

| What courses in your program did you like the best? Explain .<br>303 responses |   |
|--------------------------------------------------------------------------------|---|
|                                                                                |   |
| 4                                                                              | Ŀ |
| Graphics                                                                       |   |
| Nil                                                                            |   |
| OS,System Software,Data Communication<br>5                                     |   |
| 3                                                                              |   |
| Design engineering                                                             |   |
| Project was the best since it's given us a practical experience                |   |
| Life skills                                                                    |   |
|                                                                                | • |