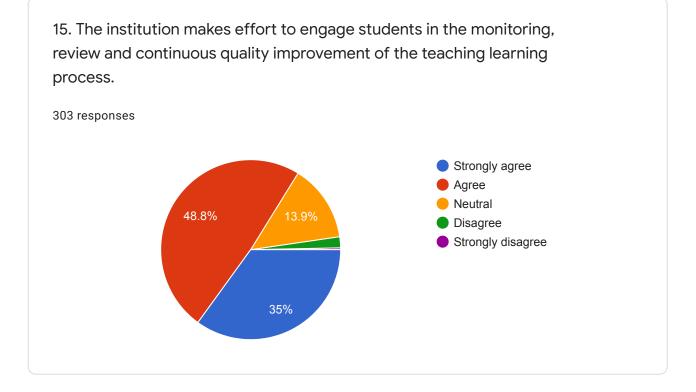

Following are questions for online student satisfaction survey regarding teaching learning process.

30.4%

| 21. Give three observation / suggestions to improve the overall teaching –<br>learning experience in your institution. |   |
|------------------------------------------------------------------------------------------------------------------------|---|
| 303 responses                                                                                                          |   |
| Nil                                                                                                                    |   |
| Good                                                                                                                   |   |
|                                                                                                                        |   |
| Practical exposure                                                                                                     |   |
| NIL                                                                                                                    |   |
| No suggestions                                                                                                         |   |
| nil                                                                                                                    |   |
| good                                                                                                                   |   |
| Nothing                                                                                                                | • |
|                                                                                                                        |   |