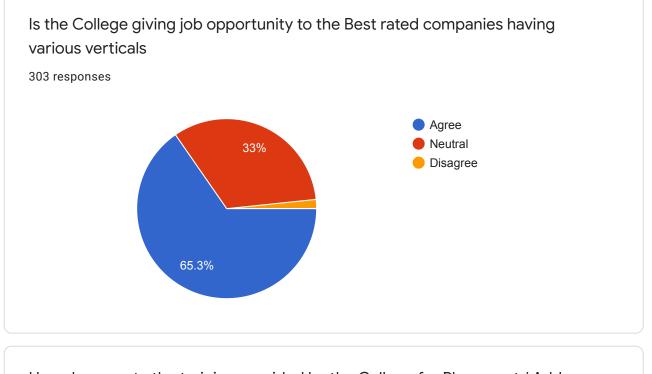

| How satisfied were you with the information provided by the Placement            |   |
|----------------------------------------------------------------------------------|---|
| Department about the Job Opportunities for all eligible and interested students. |   |
| 303 responses                                                                    |   |
| Good                                                                             |   |
| Yes                                                                              |   |
| Satisfied                                                                        |   |
| Excellent                                                                        |   |
| Excellent                                                                        |   |
| Very good                                                                        |   |
| Satisfactory                                                                     |   |
| Very satisfied                                                                   |   |
| Well satisfied                                                                   | • |
|                                                                                  |   |