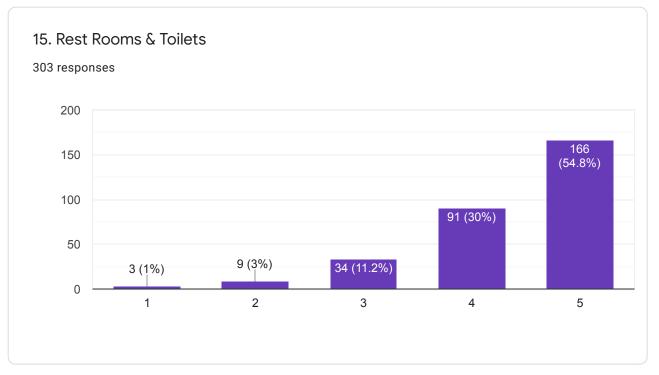

Please rate the Campus Facilities provided during your course of studies.

Thank you for giving your feedback.

This content is neither created nor endorsed by Google. Report Abuse - Terms of Service - Privacy Policy