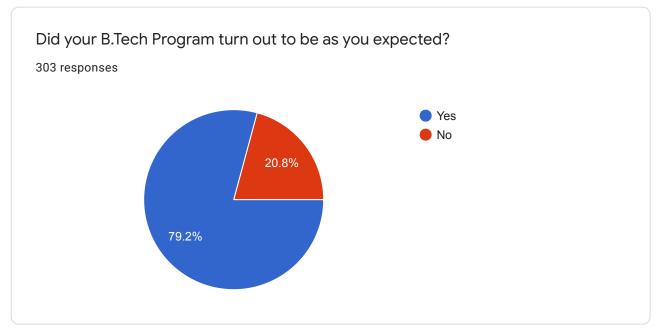

| Are you considering for higher studies right after your graduation or in future ? If yes, mention the course and the institute ? |  |
|----------------------------------------------------------------------------------------------------------------------------------|--|
| 303 responses                                                                                                                    |  |
| No                                                                                                                               |  |
| Yes                                                                                                                              |  |
| Nil                                                                                                                              |  |
| ΝΟ                                                                                                                               |  |
| May be                                                                                                                           |  |
| Not yet decided                                                                                                                  |  |
| yes                                                                                                                              |  |
| Mtech                                                                                                                            |  |