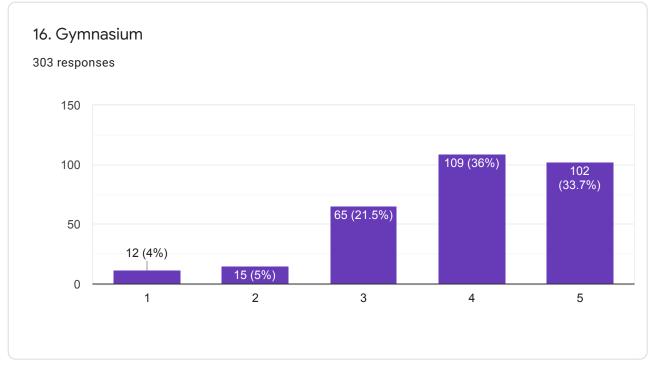

Please rate the Campus Facilities provided during your course of studies.

Thank you for giving your feedback.

This content is neither created nor endorsed by Google. Report Abuse - Terms of Service - Privacy Policy