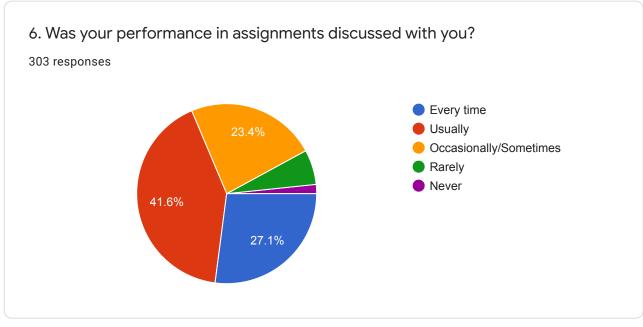

Following are questions for online student satisfaction survey regarding teaching learning process.

30.4%

| 21. Give three observation / suggestions to improve the overall teaching –<br>learning experience in your institution. |   |
|------------------------------------------------------------------------------------------------------------------------|---|
| 303 responses                                                                                                          |   |
| Nil                                                                                                                    |   |
| Good                                                                                                                   |   |
|                                                                                                                        |   |
| Practical exposure                                                                                                     |   |
| NIL                                                                                                                    |   |
| No suggestions                                                                                                         |   |
| nil                                                                                                                    |   |
| good                                                                                                                   |   |
| Nothing                                                                                                                | • |
|                                                                                                                        |   |