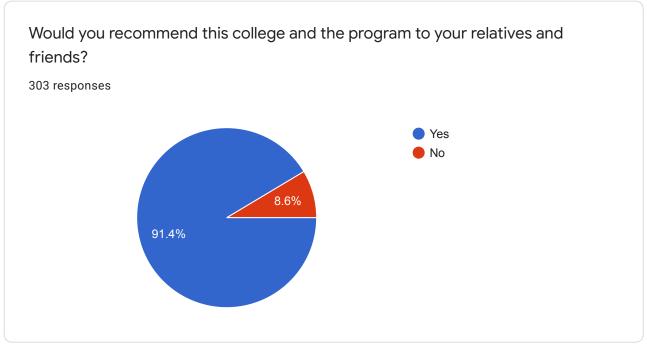

Yes                                                                    |  |  |  |  |
| No                                                                     |  |  |  |  |
| Nil                                                                    |  |  |  |  |
| Coursera                                                               |  |  |  |  |
| yes                                                                    |  |  |  |  |
| no                                                                     |  |  |  |  |
| Yes                                                                    |  |  |  |  |
| OPE                                                                    |  |  |  |  |
| NIL                                                                    |  |  |  |  |





















Please rate the Campus Facilities provided during your course of studies.









































Thank you for giving your feedback.

This content is neither created nor endorsed by Google. Report Abuse - Terms of Service - Privacy Policy

Google Forms