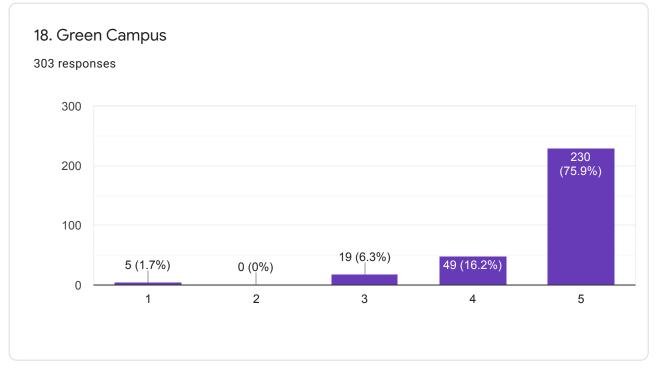

Please rate the Campus Facilities provided during your course of studies.

Thank you for giving your feedback.

This content is neither created nor endorsed by Google. Report Abuse - Terms of Service - Privacy Policy