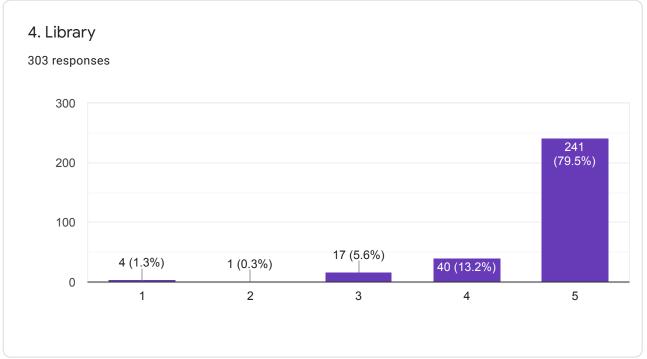

Please rate the Campus Facilities provided during your course of studies.

Thank you for giving your feedback.

This content is neither created nor endorsed by Google. Report Abuse - Terms of Service - Privacy Policy