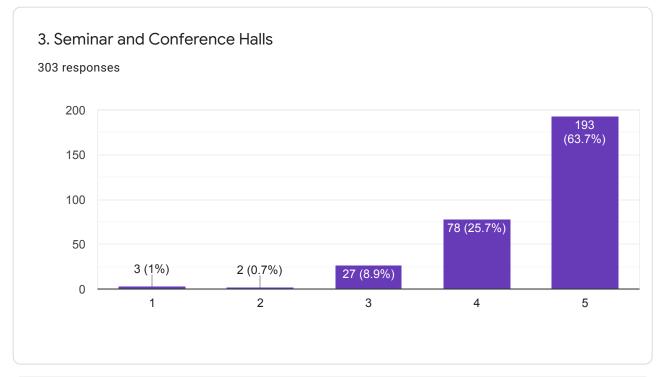

Please rate the Campus Facilities provided during your course of studies.

Thank you for giving your feedback.

This content is neither created nor endorsed by Google. Report Abuse - Terms of Service - Privacy Policy