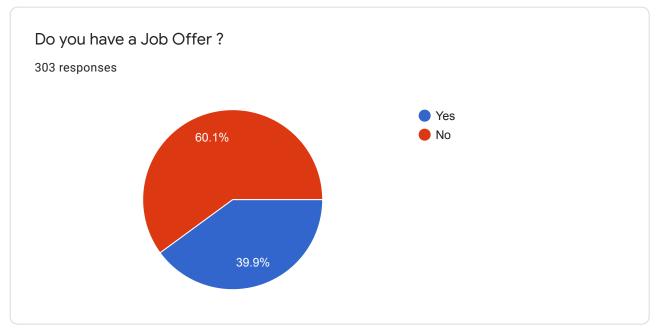

| Are you considering for higher studies right after your graduation or in future ? If yes, mention the course and the institute ? |  |
|----------------------------------------------------------------------------------------------------------------------------------|--|
| 303 responses                                                                                                                    |  |
| No                                                                                                                               |  |
| Yes                                                                                                                              |  |
| Nil                                                                                                                              |  |
| ΝΟ                                                                                                                               |  |
| May be                                                                                                                           |  |
| Not yet decided                                                                                                                  |  |
| yes                                                                                                                              |  |
| Mtech                                                                                                                            |  |