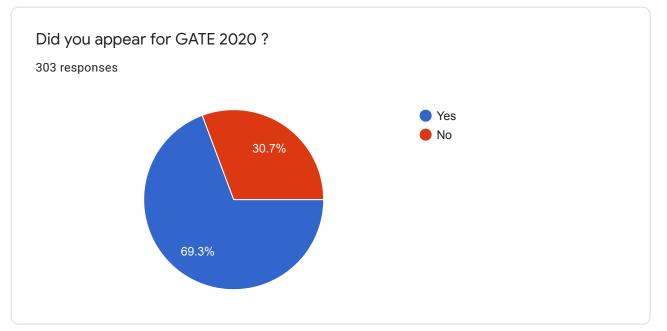

----------------------------------------------|----------|
| Nil                                                        | <b>^</b> |
| Nill                                                       |          |
| NIL                                                        |          |
| nil                                                        |          |
| Nil                                                        |          |
| 3.36                                                       |          |
| 12000                                                      |          |
| 3.5 LPA                                                    |          |
| 120000                                                     | •        |
|                                                            | •        |





| Mention Score |  |   |
|---------------|--|---|
| Nil           |  | • |
| 19            |  |   |
| 23            |  |   |
| 20            |  |   |
| 15            |  |   |
| 22            |  |   |
| 13            |  |   |
| nil           |  |   |
| 5             |  | • |
|               |  |   |



| How satisfied were you with the information provided by the Placement            |   |
|----------------------------------------------------------------------------------|---|
| Department about the Job Opportunities for all eligible and interested students. |   |
| 303 responses                                                                    |   |
| Good                                                                             |   |
| Yes