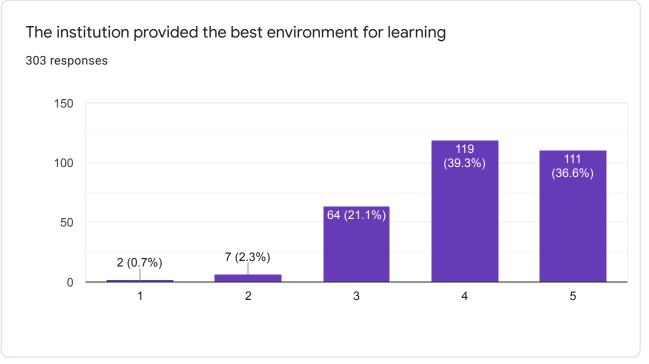

On a Scale of 1 to 5 Please Rate following Questions

| What courses in your program did you like the best? Explain .<br>303 responses |   |
|--------------------------------------------------------------------------------|---|
|                                                                                |   |
| 4                                                                              | Ŀ |
| Graphics                                                                       |   |
| Nil                                                                            |   |
| OS,System Software,Data Communication<br>5                                     |   |
| 3                                                                              |   |
| Design engineering                                                             |   |
| Project was the best since it's given us a practical experience                |   |
| Life skills                                                                    |   |
|                                                                                | • |