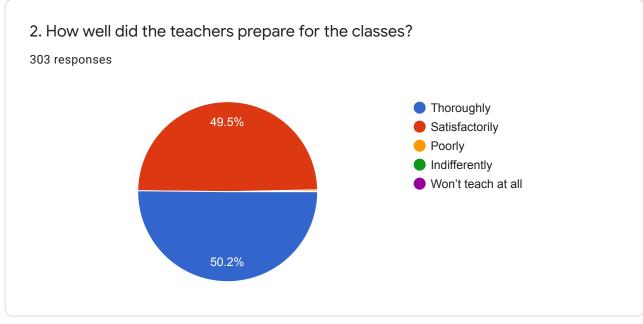

Following are questions for online student satisfaction survey regarding teaching learning process.

30.4%

| 21. Give three observation / suggestions to improve the overall teaching –<br>learning experience in your institution. |   |
|------------------------------------------------------------------------------------------------------------------------|---|
| 303 responses                                                                                                          |   |
| Nil                                                                                                                    |   |
| Good                                                                                                                   |   |
|                                                                                                                        |   |
| Practical exposure                                                                                                     |   |
| NIL                                                                                                                    |   |
| No suggestions                                                                                                         |   |
| nil                                                                                                                    |   |
| good                                                                                                                   |   |
| Nothing                                                                                                                | • |
|                                                                                                                        |   |