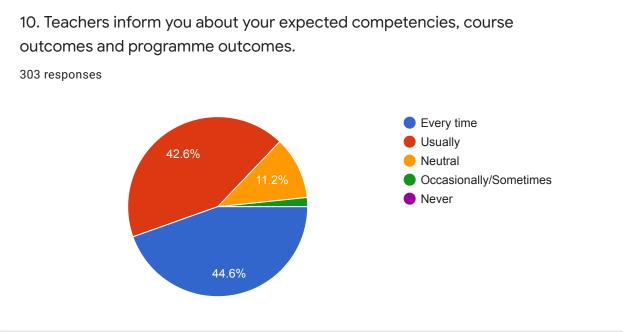

Following are questions for online student satisfaction survey regarding teaching learning process.

30.4%

| 21. Give three observation / suggestions to improve the overall teaching –<br>learning experience in your institution. |   |
|------------------------------------------------------------------------------------------------------------------------|---|
| 303 responses                                                                                                          |   |
| Nil                                                                                                                    |   |
| Good                                                                                                                   |   |
|                                                                                                                        |   |
| Practical exposure                                                                                                     |   |
| NIL                                                                                                                    |   |
| No suggestions                                                                                                         |   |
| nil                                                                                                                    |   |
| good                                                                                                                   |   |
| Nothing                                                                                                                | • |
|                                                                                                                        |   |