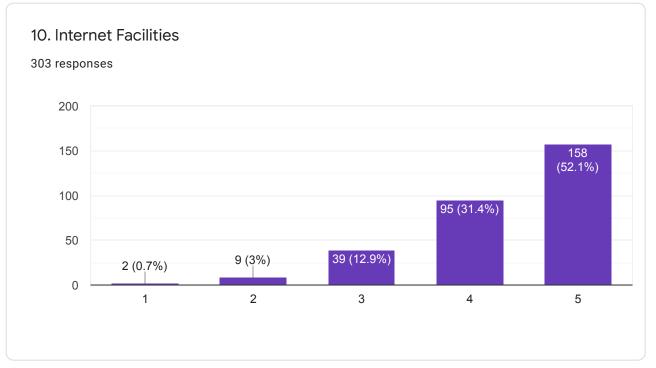

Please rate the Campus Facilities provided during your course of studies.

Thank you for giving your feedback.

This content is neither created nor endorsed by Google. Report Abuse - Terms of Service - Privacy Policy