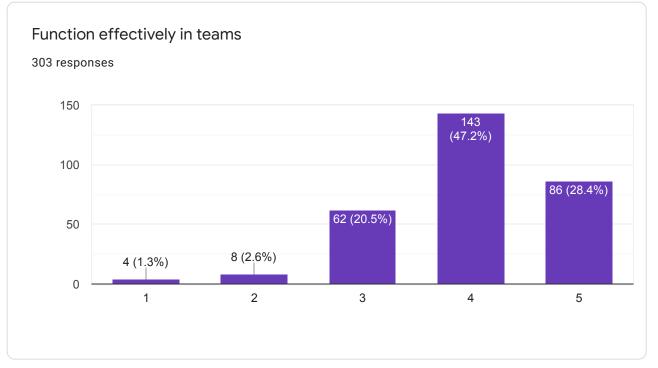

| How satisfied were you with the information provided by the Placement            |   |
|----------------------------------------------------------------------------------|---|
| Department about the Job Opportunities for all eligible and interested students. |   |
| 303 responses                                                                    |   |
| Good                                                                             |   |
| Yes                                                                              |   |
| Satisfied                                                                        |   |
| Excellent                                                                        |   |
| Excellent                                                                        |   |
| Very good                                                                        |   |
| Satisfactory                                                                     |   |
| Very satisfied                                                                   |   |
| Well satisfied                                                                   | • |
|                                                                                  |   |