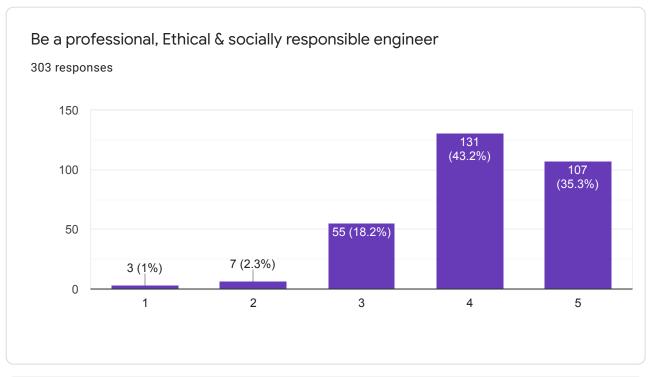

| Have you done any courses of your known to update your skills and knowledge ? |
|-------------------------------------------------------------------------------|
| If Yes, please mention the course and other details.                          |
| 303 responses                                                                 |