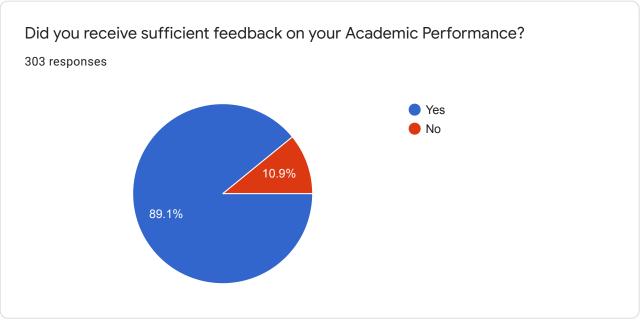

| How satisfied were you with the information provided by the Placement            |   |
|----------------------------------------------------------------------------------|---|
| Department about the Job Opportunities for all eligible and interested students. |   |
| 303 responses                                                                    |   |
| Good                                                                             |   |
| Yes                                                                              |   |
| Satisfied                                                                        |   |
| Excellent                                                                        |   |
| Excellent                                                                        |   |
| Very good                                                                        |   |
| Satisfactory                                                                     |   |
| Very satisfied                                                                   |   |
| Well satisfied                                                                   | • |
|                                                                                  |   |