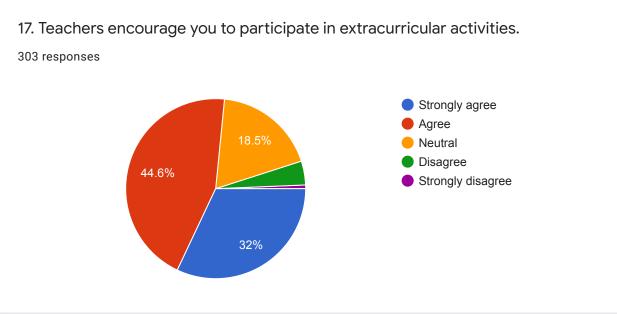

-|
| 303 responses                                                                         |   |
| Koppully (H)<br>Thazhekad,Kalletumkara<br>Thrissur,Kerala                             | • |
| Kolangara House po enamakkal thrissur                                                 |   |
| #9-D, Brentwoods, Skyline Woods Apts, Sawmill Road, Koorkkenchery, Thrissur 680007    |   |
| s/o ANTONY PP<br>PEREPPADAN HOUSE<br>KORATTY EAST PO<br>THIRUMUDIKKUNNU<br>PIN:680308 |   |
| Mekaralam house Kattipoil post Nileshwar , Kasaragod ;671314                          |   |
| Ollukkaran house Thrissur kerala                                                      | • |



Following are questions for online student satisfaction survey regarding teaching learning process.

























30.4%











| 21. Give three observation / suggestions to improve the overall teaching –<br>learning experience in your institution. |   |
|------------------------------------------------------------------------------------------------------------------------|---|
| 303 responses                                                                                                          |   |
| Nil                                                                                                                    |   |
| Good                                                                                                                   |   |
|                                                                                                                        |   |
| Practical exposure