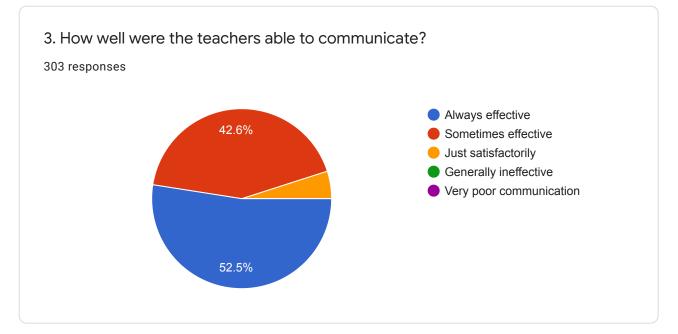

Following are questions for online student satisfaction survey regarding teaching learning process.

30.4%

| 21. Give three observation / suggestions to improve the overall teaching –<br>learning experience in your institution. |   |
|------------------------------------------------------------------------------------------------------------------------|---|
| 303 responses                                                                                                          |   |
| Nil                                                                                                                    |   |
| Good                                                                                                                   |   |
|                                                                                                                        |   |
| Practical exposure                                                                                                     |   |
| NIL                                                                                                                    |   |
| No suggestions                                                                                                         |   |
| nil                                                                                                                    |   |
| good                                                                                                                   |   |
| Nothing                                                                                                                | • |
|                                                                                                                        |   |