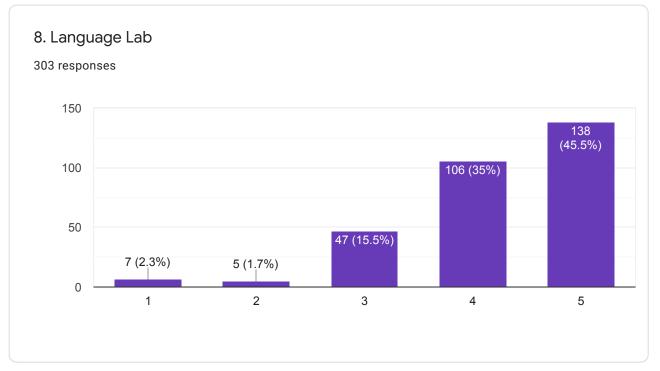

Please rate the Campus Facilities provided during your course of studies.

Thank you for giving your feedback.

This content is neither created nor endorsed by Google. Report Abuse - Terms of Service - Privacy Policy