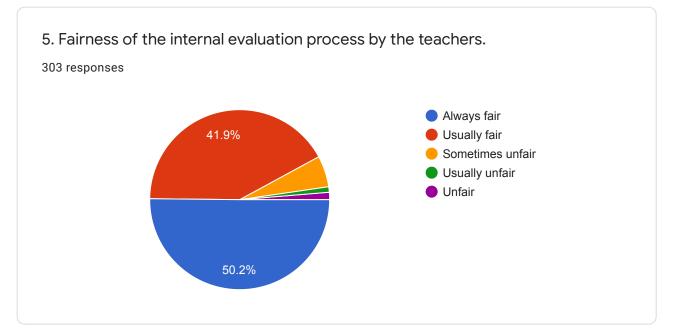

Following are questions for online student satisfaction survey regarding teaching learning process.

30.4%

| 21. Give three observation / suggestions to improve the overall teaching –<br>learning experience in your institution. |   |
|------------------------------------------------------------------------------------------------------------------------|---|
| 303 responses                                                                                                          |   |
| Nil                                                                                                                    |   |
| Good                                                                                                                   |   |
|                                                                                                                        |   |
| Practical exposure                                                                                                     |   |
| NIL                                                                                                                    |   |
| No suggestions                                                                                                         |   |
| nil                                                                                                                    |   |
| good                                                                                                                   |   |
| Nothing                                                                                                                | • |
|                                                                                                                        |   |