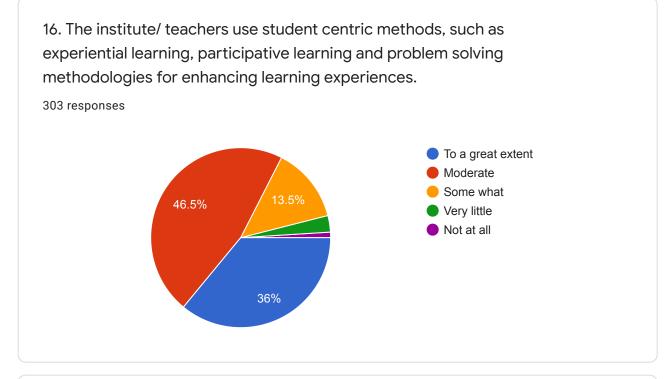

---|
| 303 responses                                                                         |   |
| Koppully (H)<br>Thazhekad,Kalletumkara<br>Thrissur,Kerala                             | • |
| Kolangara House po enamakkal thrissur                                                 |   |
| #9-D, Brentwoods, Skyline Woods Apts, Sawmill Road, Koorkkenchery, Thrissur 680007    |   |
| s/o ANTONY PP<br>PEREPPADAN HOUSE<br>KORATTY EAST PO<br>THIRUMUDIKKUNNU<br>PIN:680308 |   |
| Mekaralam house Kattipoil post Nileshwar , Kasaragod ;671314                          |   |
| Ollukkaran house Thrissur kerala                                                      | • |



Following are questions for online student satisfaction survey regarding teaching learning process.

























30.4%











| 21. Give three observation / suggestions to improve the overall teaching –<br>learning experience in your institution. |   |
|------------------------------------------------------------------------------------------------------------------------|---|
| 303 responses                                                                                                          |   |
| Nil                                                                                                                    |   |
| Good                                                                                                                   |   |
|                                                                                                                        |   |
| Practical exposure